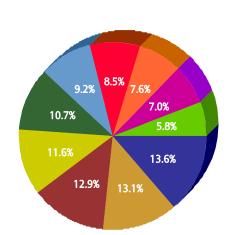

## Service Level Performance Report by CSA

for Southeast (3) From Nov 1 2005 to Nov 30 2005

### Top 10 Services

| SR Type                                           | Service Request<br>Count |
|---------------------------------------------------|--------------------------|
| <u>Litter - DCC</u>                               | 466                      |
| <u> Animal - Loose Aggressive -</u><br><u>DCC</u> | 450                      |
| Dead Animal Pick Up - SAN                         | 443                      |
| High Weeds - DCC                                  | 398                      |
| Bulky Trash Violations - DCC                      | 367                      |
| Junk Motor Vehicle - DCC                          | 316                      |
| Animal - Confined - DCC                           | 293                      |
| Roll Cart - SAN                                   | 261                      |
| Garbage - Missed - SAN                            | 240                      |
| <u> Animal - Loose - DCC</u>                      | 199                      |