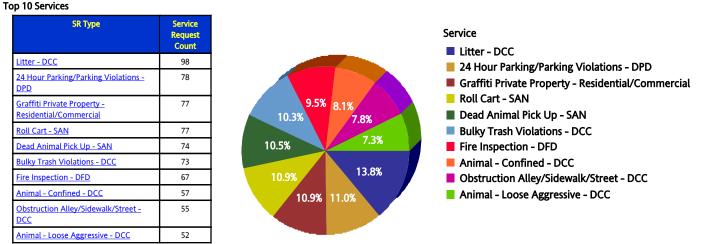

### Performance on SRs Created During the Reporting Period

| Row<br>Number | Top Services Requested                               | SRs<br>Created | Open<br>SRs | Open,<br>On<br>Time | %<br>Open,<br>On<br>Time | SLA<br>Goal | Avg<br>Days<br>to<br>Close | Total<br>Closed | % of<br>SRs<br>Closed | Total<br>Closed<br>On<br>Time | %<br>Closed<br>On<br>Time |
|---------------|------------------------------------------------------|----------------|-------------|---------------------|--------------------------|-------------|----------------------------|-----------------|-----------------------|-------------------------------|---------------------------|
| 1             | Litter - DCC                                         | 98             | 17          | 17                  | 100.0%                   | 38          | 12.4                       | 81              | 82.7%                 | 81                            | 100.0%                    |
| 2             | 24 Hour Parking/Parking Violations - DPD             | 78             | 4           | 0                   | 0.0%                     | 10          | 5.6                        | 74              | 94.9%                 | 63                            | 85.1%                     |
| 3             | Graffiti Private Property - Residential/Commercial   | 77             | 40          | 40                  | 100.0%                   | 90          | 16.2                       | 37              | 48.1%                 | 37                            | 100.0%                    |
| 4             | Roll Cart - SAN                                      | 77             | 8           | 1                   | 12.5%                    | 12          | 5.5                        | 69              | 89.6%                 | 60                            | 87.0%                     |
| 5             | Dead Animal Pick Up - SAN                            | 74             | 0           | 0                   |                          | 1           | 0.3                        | 74              | 100.0%                | 73                            | 98.6%                     |
| 6             | Bulky Trash Violations - DCC                         | 73             | 0           | 0                   |                          | 14          | 0.9                        | 73              | 100.0%                | 73                            | 100.0%                    |
| 7             | Fire Inspection - DFD                                | 67             | 43          | 43                  | 100.0%                   | 90          | 8.7                        | 24              | 35.8%                 | 24                            | 100.0%                    |
| 8             | Animal - Confined - DCC                              | 57             | 0           | 0                   |                          | 3           | 0.1                        | 57              | 100.0%                | 57                            | 100.0%                    |
| 9             | Obstruction Alley/Sidewalk/Street - DCC              | 55             | 19          | 19                  | 100.0%                   | 60          | 12.6                       | 36              | 65.5%                 | 36                            | 100.0%                    |
| 10            | Animal - Loose Aggressive - DCC                      | 52             | 0           | 0                   |                          | 3           | 0.2                        | 52              | 100.0%                | 51                            | 98.1%                     |
| 11            | Signs - Other Apts - DCC                             | 49             | 9           | 8                   | 88.9%                    | 38          | 12.6                       | 40              | 81.6%                 | 40                            | 100.0%                    |
| 12            | Street Spillage/Debris in Right of Way-Hazardous-STS | 49             | 0           | 0                   |                          | 1           | 0.0                        | 49              | 100.0%                | 49                            | 100.0%                    |
| 13            | High Weeds - DCC                                     | 41             | 2           | 2                   | 100.0%                   | 38          | 11.0                       | 39              | 95.1%                 | 39                            | 100.0%                    |
| 14            | Garbage - Missed - SAN                               | 39             | 0           | 0                   |                          | 12          | 1.8                        | 39              | 100.0%                | 39                            | 100.0%                    |
| 15            | Animal - Loose - DCC                                 | 37             | 0           | 0                   |                          | 45          | 22.7                       | 37              | 100.0%                | 37                            | 100.0%                    |
| 16            | Street Repair - Routine-STS                          | 37             | 11          | 11                  | 100.0%                   | 120         | 3.6                        | 26              | 70.3%                 | 26                            | 100.0%                    |
| 17            | Substandard Structure - DCC                          | 34             | 28          | 28                  | 100.0%                   | 365         | 15.7                       | 6               | 17.6%                 | 6                             | 100.0%                    |
| 18            | Animal - Noisy - DCC                                 | 32             | 0           | 0                   |                          | 30          | 4.3                        | 32              | 100.0%                | 31                            | 96.9%                     |
| 19            | Animal - Sick/Injured - DCC                          | 29             | 0           | 0                   |                          | 3           | 0.3                        | 29              | 100.0%                | 28                            | 96.6%                     |
| 20            | Illegal Garbage/Placement - DCC                      | 23             | 3           | 3                   | 100.0%                   | 60          | 11.0                       | 20              | 87.0%                 | 20                            | 100.0%                    |
| 21            | Signs - Other - DCC                                  | 23             | 4           | 3                   | 75.0%                    | 38          | 9.7                        | 19              | 82.6%                 | 19                            | 100.0%                    |
| 22            | Traffic Signal - Timing - PWT                        | 23             | 0           | 0                   |                          | 10          | 1.6                        | 23              | 100.0%                | 23                            | 100.0%                    |