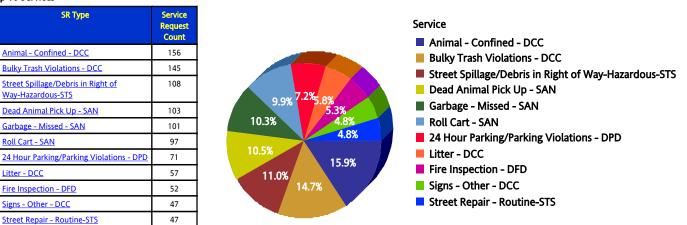

for North Central (6) From Nov 1 2005 to Nov 30 2005

### Performance on SRs Created During the Reporting Period

| Row<br>Number | Top Services Requested                               | SRs<br>Created | Open<br>SRs | Open,<br>On<br>Time | %<br>Open,<br>On<br>Time | SLA<br>Goal | Avg<br>Days<br>to<br>Close | Total<br>Closed | % of<br>SRs<br>Closed | Total<br>Closed<br>On<br>Time | %<br>Closed<br>On<br>Time |
|---------------|------------------------------------------------------|----------------|-------------|---------------------|--------------------------|-------------|----------------------------|-----------------|-----------------------|-------------------------------|---------------------------|
| 1             | Animal - Confined - DCC                              | 156            | 0           | 0                   |                          | 3           | 0.1                        | 156             | 100.0%                | 156                           | 100.0%                    |
| 2             | Bulky Trash Violations - DCC                         | 145            | 0           | 0                   |                          | 14          | 3.6                        | 145             | 100.0%                | 134                           | 92.4%                     |
| 3             | Street Spillage/Debris in Right of Way-Hazardous-STS | 108            | 0           | 0                   |                          | 1           | 0.1                        | 108             | 100.0%                | 108                           | 100.0%                    |
| 4             | Dead Animal Pick Up - SAN                            | 103            | 0           | 0                   |                          | 1           | 0.3                        | 103             | 100.0%                | 101                           | 98.1%                     |
| 5             | Garbage - Missed - SAN                               | 101            | 1           | 1                   | 100.0%                   | 12          | 2.1                        | 100             | 99.0%                 | 100                           | 100.0%                    |
| 6             | Roll Cart - SAN                                      | 97             | 0           | 0                   |                          | 12          | 6.1                        | 97              | 100.0%                | 85                            | 87.6%                     |
| 7             | 24 Hour Parking/Parking Violations - DPD             | 71             | 0           | 0                   |                          | 10          | 3.5                        | 71              | 100.0%                | 69                            | 97.2%                     |
| 8             | Litter - DCC                                         | 57             | 3           | 3                   | 100.0%                   | 38          | 12.1                       | 54              | 94.7%                 | 54                            | 100.0%                    |
| 9             | Fire Inspection - DFD                                | 52             | 37          | 37                  | 100.0%                   | 90          | 8.7                        | 15              | 28.8%                 | 15                            | 100.0%                    |
| 10            | Signs - Other - DCC                                  | 47             | 1           | 1                   | 100.0%                   | 38          | 2.4                        | 46              | 97.9%                 | 46                            | 100.0%                    |
| 11            | Street Repair - Routine-STS                          | 47             | 15          | 15                  | 100.0%                   | 120         | 5.4                        | 32              | 68.1%                 | 32                            | 100.0%                    |
| 12            | Animal - Loose Aggressive - DCC                      | 37             | 0           | 0                   |                          | 3           | 0.2                        | 37              | 100.0%                | 37                            | 100.0%                    |
| 13            | Recyclable Collection Missed (Residential) - SAN     | 37             | 0           | 0                   |                          | 3           | 0.9                        | 37              | 100.0%                | 36                            | 97.3%                     |
| 14            | Animal - Sick/Injured - DCC                          | 36             | 0           | 0                   |                          | 3           | 0.1                        | 36              | 100.0%                | 36                            | 100.0%                    |
| 15            | Pothole - Hazardous-STS                              | 34             | 0           | 0                   |                          | 1           | 0.0                        | 34              | 100.0%                | 34                            | 100.0%                    |
| 16            | Cost Plus - SAN                                      | 33             | 0           | 0                   |                          | 5           | 3.9                        | 33              | 100.0%                | 22                            | 66.7%                     |
| 17            | Substandard Structure - DCC                          | 30             | 24          | 24                  | 100.0%                   | 365         | 4.8                        | 6               | 20.0%                 | 6                             | 100.0%                    |
| 18            | Brush/Bulk Items - Missed - SAN                      | 29             | 5           | 5                   | 100.0%                   | 30          | 3.3                        | 24              | 82.8%                 | 24                            | 100.0%                    |
| 19            | Animal - Noisy - DCC                                 | 27             | 0           | 0                   |                          | 30          | 3.4                        | 27              | 100.0%                | 27                            | 100.0%                    |
| 20            | Obstruction Alley/Sidewalk/Street - DCC              | 26             | 4           | 4                   | 100.0%                   | 60          | 10.0                       | 22              | 84.6%                 | 22                            | 100.0%                    |