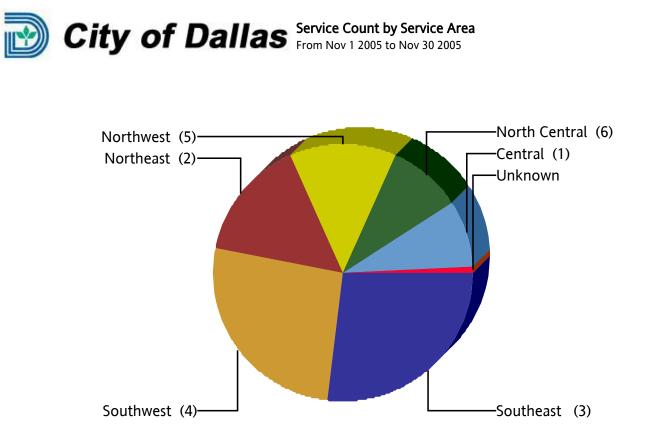

| Service Area       | Service Request Count | Percent of Total |  |  |  |
|--------------------|-----------------------|------------------|--|--|--|
| <u>Central (1)</u> | 1,928                 | 8.3%             |  |  |  |
| North Central (6)  | 2,140                 | 9.2%             |  |  |  |
| Northeast (2)      | 3,564                 | 15.3%            |  |  |  |
| Northwest (5)      | 3,123                 | 13.4%            |  |  |  |
| Southeast (3)      | 6,303                 | 27.0%            |  |  |  |
| Southwest (4)      | 6,038                 | 25.9%            |  |  |  |
| <u>Unknown</u>     | 219                   | 0.9%             |  |  |  |
| Total              | 23,315                |                  |  |  |  |

for Central (1), North Central (6), Northeast (2), Northwest (5), Southeast (3), Southwest (4), Unknown From Nov 1 2005 to Nov 30 2005