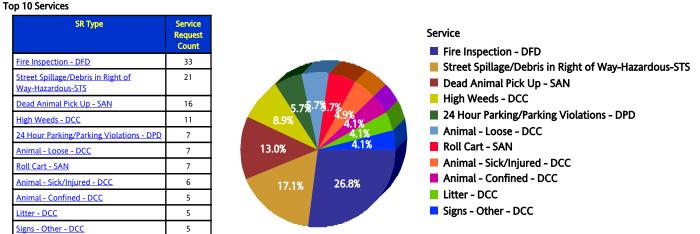

### Performance on SRs Created During the Reporting Period

| Row<br>Number | Top Services Requested                               | SRs<br>Created | Open<br>SRs | Open,<br>On<br>Time | %<br>Open,<br>On<br>Time | SLA<br>Goal | Avg<br>Days<br>to<br>Close | Total<br>Closed | % of<br>SRs<br>Closed | Total<br>Closed<br>On<br>Time | %<br>Closed<br>On<br>Time |
|---------------|------------------------------------------------------|----------------|-------------|---------------------|--------------------------|-------------|----------------------------|-----------------|-----------------------|-------------------------------|---------------------------|
| 1             | Dead Animal Pick Up - SAN                            | 1,345          | 0           | 0                   |                          | 1           | 0.4                        | 1,345           | 100.0%                | 1,323                         | 98.4%                     |
| 2             | Litter - DCC                                         | 1,344          | 274         | 256                 | 93.4%                    | 38          | 12.9                       | 1,070           | 79.6%                 | 1,070                         | 100.0%                    |
| 3             | Bulky Trash Violations - DCC                         | 1,234          | 5           | 3                   | 60.0%                    | 14          | 2.3                        | 1,229           | 99.6%                 | 1,203                         | 97.9%                     |
| 4             | Animal - Loose Aggressive - DCC                      | 1,165          | 0           | 0                   |                          | 3           | 0.2                        | 1,165           | 100.0%                | 1,162                         | 99.7%                     |
| 5             | Animal - Confined - DCC                              | 1,085          | 0           | 0                   |                          | 3           | 0.2                        | 1,085           | 100.0%                | 1,082                         | 99.7%                     |
| 6             | High Weeds - DCC                                     | 1,046          | 203         | 188                 | 92.6%                    | 38          | 13.1                       | 843             | 80.6%                 | 843                           | 100.0%                    |
| 7             | Roll Cart - SAN                                      | 956            | 31          | 10                  | 32.3%                    | 12          | 6.3                        | 925             | 96.8%                 | 774                           | 83.7%                     |
| 8             | Garbage - Missed - SAN                               | 847            | 12          | 3                   | 25.0%                    | 12          | 2.6                        | 835             | 98.6%                 | 832                           | 99.6%                     |
| 9             | Junk Motor Vehicle - DCC                             | 789            | 406         | 406                 | 100.0%                   | 126         | 13.5                       | 383             | 48.5%                 | 383                           | 100.0%                    |
| 10            | 24 Hour Parking/Parking Violations - DPD             | 770            | 6           | 0                   | 0.0%                     | 10          | 3.9                        | 764             | 99.2%                 | 732                           | 95.8%                     |
| 11            | Obstruction Alley/Sidewalk/Street - DCC              | 695            | 182         | 182                 | 100.0%                   | 60          | 15.7                       | 513             | 73.8%                 | 513                           | 100.0%                    |
| 12            | Fire Inspection - DFD                                | 639            | 351         | 351                 | 100.0%                   | 90          | 14.0                       | 288             | 45.1%                 | 288                           | 100.0%                    |
| 13            | Street Spillage/Debris in Right of Way-Hazardous-STS | 611            | 0           | 0                   |                          | 1           | 0.1                        | 611             | 100.0%                | 609                           | 99.7%                     |
| 14            | Animal - Loose - DCC                                 | 579            | 0           | 0                   |                          | 45          | 23.2                       | 579             | 100.0%                | 579                           | 100.0%                    |
| 15            | Substandard Structure - DCC                          | 506            | 407         | 407                 | 100.0%                   | 365         | 11.4                       | 99              | 19.6%                 | 99                            | 100.0%                    |
| 16            | Animal - Sick/Injured - DCC                          | 481            | 0           | 0                   |                          | 3           | 0.2                        | 481             | 100.0%                | 477                           | 99.2%                     |
| 17            | Signs - Other - DCC                                  | 457            | 101         | 96                  | 95.0%                    | 38          | 5.8                        | 356             | 77.9%                 | 356                           | 100.0%                    |
| 18            | Illegal Outside Storage - DCC                        | 452            | 143         | 137                 | 95.8%                    | 38          | 13.9                       | 309             | 68.4%                 | 309                           | 100.0%                    |
| 19            | Parking - Unapproved Surface - DCC                   | 285            | 1           | 0                   | 0.0%                     | 14          | 5.4                        | 284             | 99.6%                 | 250                           | 88.0%                     |
| 20            | Recyclable Collection Missed (Residential) - SAN     | 277            | 0           | 0                   |                          | 3           | 0.8                        | 277             | 100.0%                | 275                           | 99.3%                     |