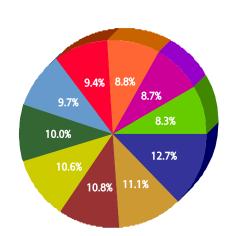

#### **Top 10 Services**

| SR Type                                     | Service Request<br>Count |  |  |  |  |
|---------------------------------------------|--------------------------|--|--|--|--|
| Bulky Trash Violations - DCC                | 284                      |  |  |  |  |
| <u>Dead Animal Pick Up - SAN</u>            | 182                      |  |  |  |  |
| Animal - Confined - DCC                     | 176                      |  |  |  |  |
| Garbage - Missed - SAN                      | 168                      |  |  |  |  |
| High Weeds - DCC                            | 157                      |  |  |  |  |
| Animal - Loose Aggressive - DCC             | 138                      |  |  |  |  |
| 24 Hour Parking/Parking Violations<br>- DPD | 131                      |  |  |  |  |
| Obstruction Alley/Sidewalk/Street -<br>DCC  | 129                      |  |  |  |  |
| Roll Cart - SAN                             | 121                      |  |  |  |  |
| <u>Litter - DCC</u>                         | 116                      |  |  |  |  |

Service
Bulky Trash Violations - DCC
Dead Animal Pick Up - SAN
Animal - Confined - DCC
Garbage - Missed - SAN
High Weeds - DCC
Animal - Loose Aggressive - DCC
24 Hour Parking/Parking Violations - DPD
Obstruction Alley/Sidewalk/Street - DCC
Roll Cart - SAN