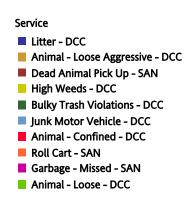

### Top 10 Services

| SR Type                                            | Service Request<br>Count |
|----------------------------------------------------|--------------------------|
| <u> Dead Animal Pick Up - SAN</u>                  | 1,345                    |
| <u>Litter - DCC</u>                                | 1,344                    |
| Bulky Trash Violations - DCC                       | 1,234                    |
| Animal - Loose Aggressive - DCC                    | 1,165                    |
| Animal - Confined - DCC                            | 1,085                    |
| High Weeds - DCC                                   | 1,046                    |
| Roll Cart - SAN                                    | 956                      |
| Garbage - Missed - SAN                             | 847                      |
| Junk Motor Vehicle - DCC                           | 789                      |
| 24 Hour Parking/Parking Violations<br><u>- DPD</u> | 770                      |