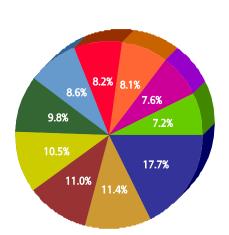

CITY OF DALLAS, TX

for Northeast (2) From Nov 1 2005 to Nov 30 2005

#### **Top 10 Services**

| SR Type                                     | Service Request<br>Count |  |  |  |  |
|---------------------------------------------|--------------------------|--|--|--|--|
| Bulky Trash Violations - DCC                | 284                      |  |  |  |  |
| <u>Dead Animal Pick Up - SAN</u>            | 182                      |  |  |  |  |
| Animal - Confined - DCC                     | 176                      |  |  |  |  |
| Garbage - Missed - SAN                      | 168                      |  |  |  |  |
| High Weeds - DCC                            | 157                      |  |  |  |  |
| Animal - Loose Aggressive - DCC             | 138                      |  |  |  |  |
| 24 Hour Parking/Parking Violations<br>- DPD | 131                      |  |  |  |  |
| Obstruction Alley/Sidewalk/Street -<br>DCC  | 129                      |  |  |  |  |
| Roll Cart - SAN                             | 121                      |  |  |  |  |
| <u>Litter - DCC</u>                         | 116                      |  |  |  |  |

Service
Bulky Trash Violations - DCC
Dead Animal Pick Up - SAN
Animal - Confined - DCC
Garbage - Missed - SAN
High Weeds - DCC
Animal - Loose Aggressive - DCC
24 Hour Parking/Parking Violations - DPD
Obstruction Alley/Sidewalk/Street - DCC
Roll Cart - SAN