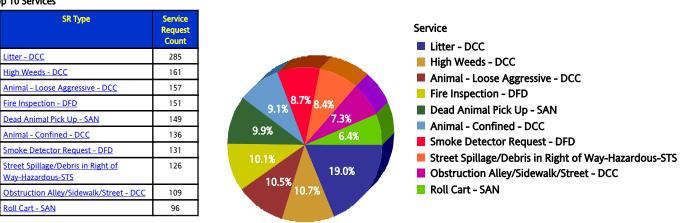

for Northwest (5) From Nov 1 2005 to Nov 30 2005

### Performance on SRs Created During the Reporting Period

| Row<br>Number | Top Services Requested                               | SRs<br>Created | Open<br>SRs | Open,<br>On<br>Time | %<br>Open,<br>On<br>Time | SLA<br>Goal | Avg<br>Days<br>to<br>Close | Total<br>Closed | % of<br>SRs<br>Closed | Total<br>Closed<br>On<br>Time | %<br>Closed<br>On<br>Time |
|---------------|------------------------------------------------------|----------------|-------------|---------------------|--------------------------|-------------|----------------------------|-----------------|-----------------------|-------------------------------|---------------------------|
| 1             | Litter - DCC                                         | 285            | 57          | 45                  | 78.9%                    | 38          | 15.5                       | 228             | 80.0%                 | 228                           | 100.0%                    |
| 2             | High Weeds - DCC                                     | 161            | 36          | 27                  | 75.0%                    | 38          | 13.6                       | 125             | 77.6%                 | 125                           | 100.0%                    |
| 3             | Animal - Loose Aggressive - DCC                      | 157            | 0           | 0                   |                          | 3           | 0.2                        | 157             | 100.0%                | 156                           | 99.4%                     |
| 4             | Fire Inspection - DFD                                | 151            | 94          | 94                  | 100.0%                   | 90          | 14.5                       | 57              | 37.7%                 | 57                            | 100.0%                    |
| 5             | Dead Animal Pick Up - SAN                            | 149            | 0           | 0                   |                          | 1           | 0.3                        | 149             | 100.0%                | 149                           | 100.0%                    |
| 6             | Animal - Confined - DCC                              | 136            | 0           | 0                   |                          | 3           | 0.2                        | 136             | 100.0%                | 136                           | 100.0%                    |
| 7             | Smoke Detector Request - DFD                         | 131            | 3           | 1                   | 33.3%                    | 30          | 10.3                       | 128             | 97.7%                 | 128                           | 100.0%                    |
| 8             | Street Spillage/Debris in Right of Way-Hazardous-STS | 126            | 0           | 0                   |                          | 1           | 0.0                        | 126             | 100.0%                | 126                           | 100.0%                    |
| 9             | Obstruction Alley/Sidewalk/Street - DCC              | 109            | 12          | 12                  | 100.0%                   | 60          | 16.2                       | 97              | 89.0%                 | 97                            | 100.0%                    |
| 10            | Roll Cart - SAN                                      | 96             | 0           | 0                   |                          | 12          | 5.7                        | 96              | 100.0%                | 80                            | 83.3%                     |
| 11            | 24 Hour Parking/Parking Violations - DPD             | 86             | 1           | 0                   | 0.0%                     | 10          | 6.0                        | 85              | 98.8%                 | 76                            | 89.4%                     |
| 12            | Substandard Structure - DCC                          | 78             | 64          | 64                  | 100.0%                   | 365         | 14.3                       | 14              | 17.9%                 | 14                            | 100.0%                    |
| 13            | Junk Motor Vehicle - DCC                             | 76             | 43          | 43                  | 100.0%                   | 126         | 20.2                       | 33              | 43.4%                 | 33                            | 100.0%                    |
| 14            | Bulky Trash Violations - DCC                         | 73             | 2           | 1                   | 50.0%                    | 14          | 3.5                        | 71              | 97.3%                 | 71                            | 100.0%                    |
| 15            | Illegal Outside Storage - DCC                        | 69             | 20          | 20                  | 100.0%                   | 38          | 12.7                       | 49              | 71.0%                 | 49                            | 100.0%                    |
| 16            | Illegal Land Use (Residential/Business) - DCC        | 62             | 22          | 22                  | 100.0%                   | 60          | 5.7                        | 40              | 64.5%                 | 40                            | 100.0%                    |
| 17            | Animal - Loose - DCC                                 | 60             | 0           | 0                   |                          | 45          | 21.7                       | 60              | 100.0%                | 60                            | 100.0%                    |
| 18            | Animal - Sick/Injured - DCC                          | 60             | 0           | 0                   |                          | 3           | 0.2                        | 60              | 100.0%                | 60                            | 100.0%                    |
| 19            | Motor Vehicle Repair Violation - DCC                 | 50             | 7           | 7                   | 100.0%                   | 40          | 4.6                        | 43              | 86.0%                 | 43                            | 100.0%                    |
| 20            | Garbage - Missed - SAN                               | 46             | 0           | 0                   |                          | 12          | 1.5                        | 46              | 100.0%                | 46                            | 100.0%                    |