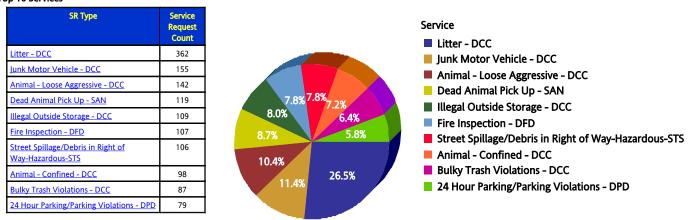

for Northwest (5) From Jan 1 2006 to Jan 31 2006

Top 10 Services

| SR<br>Counter | Total<br>Closed | Total<br>Open | Total Closed On<br>Time | % Closed on<br>Time |                                                                                                                             |           |                        |             |
|---------------|-----------------|---------------|-------------------------|---------------------|-----------------------------------------------------------------------------------------------------------------------------|-----------|------------------------|-------------|
| 2,776         | 2,072           | 704           | 2,020                   | 97.5%               |                                                                                                                             |           |                        |             |
|               |                 | nd of         | Services Re             | quested             |                                                                                                                             | nly Trend | d of % SR<br>Time      | s Closed On |
|               |                 |               |                         |                     | 100<br><b>a</b><br><b>b</b><br><b>c</b><br><b>c</b><br><b>c</b><br><b>c</b><br><b>c</b><br><b>c</b><br><b>c</b><br><b>c</b> |           |                        |             |
|               | U               |               | 2006/1<br><b>Month</b>  |                     | Ŭ                                                                                                                           |           | 2006/1<br><b>Month</b> |             |

| Row<br>Number | Top Services Requested                               | SRs<br>Created | Open<br>SRs | Open,<br>On<br>Time | %<br>Open,<br>On<br>Time | SLA<br>Goal | Avg<br>Days<br>to<br>Close | Total<br>Closed | % of<br>SRs<br>Closed | Total<br>Closed<br>On<br>Time | %<br>Closed<br>On<br>Time |
|---------------|------------------------------------------------------|----------------|-------------|---------------------|--------------------------|-------------|----------------------------|-----------------|-----------------------|-------------------------------|---------------------------|
| 1             | Litter - DCC                                         | 362            | 141         | 141                 | 100.0%                   | 38          | 11.0                       | 221             | 61.0%                 | 221                           | 100.0%                    |
| 2             | Junk Motor Vehicle - DCC                             | 155            | 95          | 95                  | 100.0%                   | 126         | 15.4                       | 60              | 38.7%                 | 60                            | 100.0%                    |
| 3             | Animal - Loose Aggressive - DCC                      | 142            | 0           | 0                   |                          | 3           | 0.2                        | 142             | 100.0%                | 142                           | 100.0%                    |
| 4             | Dead Animal Pick Up - SAN                            | 119            | 0           | 0                   |                          | 1           | 0.3                        | 119             | 100.0%                | 115                           | 96.6%                     |
| 5             | Illegal Outside Storage - DCC                        | 109            | 37          | 37                  | 100.0%                   | 38          | 12.5                       | 72              | 66.1%                 | 72                            | 100.0%                    |
| 6             | Fire Inspection - DFD                                | 107            | 75          | 75                  | 100.0%                   | 90          | 8.0                        | 32              | 29.9%                 | 32                            | 100.0%                    |
| 7             | Street Spillage/Debris in Right of Way-Hazardous-STS | 106            | 0           | 0                   |                          | 1           | 0.0                        | 106             | 100.0%                | 105                           | 99.1%                     |
| 8             | Animal - Confined - DCC                              | 98             | 0           | 0                   |                          | 3           | 0.1                        | 98              | 100.0%                | 98                            | 100.0%                    |
| 9             | Bulky Trash Violations - DCC                         | 87             | 16          | 16                  | 100.0%                   | 14          | 3.7                        | 71              | 81.6%                 | 65                            | 91.5%                     |
| 10            | 24 Hour Parking/Parking Violations - DPD             | 79             | 1           | 0                   | 0.0%                     | 10          | 5.4                        | 78              | 98.7%                 | 72                            | 92.3%                     |
| 11            | Illegal Land Use (Residential/Business) - DCC        | 77             | 24          | 24                  | 100.0%                   | 60          | 6.5                        | 53              | 68.8%                 | 53                            | 100.0%                    |
| 12            | Roll Cart - SAN                                      | 76             | 7           | 7                   | 100.0%                   | 12          | 5.8                        | 69              | 90.8%                 | 64                            | 92.8%                     |
| 13            | Animal - Loose - DCC                                 | 73             | 53          | 53                  | 100.0%                   | 45          | 12.8                       | 20              | 27.4%                 | 20                            | 100.0%                    |
| 14            | Substandard Structure - DCC                          | 71             | 67          | 67                  | 100.0%                   | 365         | 10.5                       | 4               | 5.6%                  | 4                             | 100.0%                    |
| 15            | High Weeds - DCC                                     | 60             | 25          | 25                  | 100.0%                   | 38          | 11.7                       | 35              | 58.3%                 | 35                            | 100.0%                    |
| 16            | Garbage - Missed - SAN                               | 53             | 0           | 0                   |                          | 12          | 1.8                        | 53              | 100.0%                | 53                            | 100.0%                    |
| 17            | Parking - Unapproved Surface - Proactive - DCC       | 51             | 1           | 1                   | 100.0%                   | 14          | 0.1                        | 50              | 98.0%                 | 50                            | 100.0%                    |
| 18            | Recyclable Collection Missed (Residential) - SAN     | 47             | 0           | 0                   |                          | 3           | 0.8                        | 47              | 100.0%                | 47                            | 100.0%                    |
| 19            | Animal - Sick/Injured - DCC                          | 46             | 0           | 0                   |                          | 3           | 0.0                        | 46              | 100.0%                | 46                            | 100.0%                    |
| 20            | Parking - Unapproved Surface - Eve/Weekends - DCC    | 34             | 0           | 0                   |                          | 14          | 0.6                        | 34              | 100.0%                | 34                            | 100.0%                    |