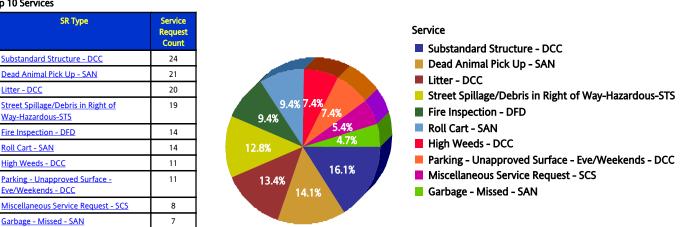

for Unknown

From Jan 1 2006 to Jan 31 2006 **Top 10 Services** 

| SR<br>Counter                               | Total<br>Closed | Total<br>Open | Total Closed On<br>Time | % Closed on<br>Time |                                                                                     |  |  |  |  |
|---------------------------------------------|-----------------|---------------|-------------------------|---------------------|-------------------------------------------------------------------------------------|--|--|--|--|
| 259                                         | 189             | 70            | 180                     | 95.2%               | *                                                                                   |  |  |  |  |
|                                             |                 | nd of         | Services Re             | quested             | Monthly Trend of % SRs Closed On<br>Time                                            |  |  |  |  |
| 280<br>240<br>200<br>160<br>120<br>80<br>40 |                 |               |                         |                     | 100<br><b>a</b> 80<br><b>b</b> 60<br><b>b</b> 40<br><b>c</b> 40<br><b>c</b> 20<br>0 |  |  |  |  |
|                                             |                 |               | 2006/1<br><b>Month</b>  |                     | 2006/1<br>Month                                                                     |  |  |  |  |

| Row<br>Number | Top Services Requested                               | SRs<br>Created | Open<br>SRs | Open,<br>On<br>Time | %<br>Open,<br>On<br>Time | SLA<br>Goal | Avg<br>Days<br>to<br>Close | Total<br>Closed | % of<br>SRs<br>Closed | Total<br>Closed<br>On<br>Time | %<br>Closed<br>On<br>Time |
|---------------|------------------------------------------------------|----------------|-------------|---------------------|--------------------------|-------------|----------------------------|-----------------|-----------------------|-------------------------------|---------------------------|
| 1             | Substandard Structure - DCC                          | 24             | 20          | 20                  | 100.0%                   | 365         | 7.2                        | 4               | 16.7%                 | 4                             | 100.0%                    |
| 2             | Dead Animal Pick Up - SAN                            | 21             | 0           | 0                   |                          | 1           | 0.3                        | 21              | 100.0%                | 21                            | 100.0%                    |
| 3             | Litter - DCC                                         | 20             | 6           | 6                   | 100.0%                   | 38          | 11.1                       | 14              | 70.0%                 | 14                            | 100.0%                    |
| 4             | Street Spillage/Debris in Right of Way-Hazardous-STS | 19             | 0           | 0                   |                          | 1           | 0.2                        | 19              | 100.0%                | 19                            | 100.0%                    |
| 5             | Fire Inspection - DFD                                | 14             | 3           | 3                   | 100.0%                   | 90          | 3.2                        | 11              | 78.6%                 | 11                            | 100.0%                    |
| 6             | Roll Cart - SAN                                      | 14             | 2           | 0                   | 0.0%                     | 12          | 7.8                        | 12              | 85.7%                 | 8                             | 66.7%                     |
| 7             | High Weeds - DCC                                     | 11             | 4           | 4                   | 100.0%                   | 38          | 3.7                        | 7               | 63.6%                 | 7                             | 100.0%                    |
| 8             | Parking - Unapproved Surface - Eve/Weekends - DCC    | 11             | 0           | 0                   |                          | 14          | 0.4                        | 11              | 100.0%                | 11                            | 100.0%                    |
| 9             | Miscellaneous Service Request - SCS                  | 8              | 0           | 0                   |                          | 10          | 4.6                        | 8               | 100.0%                | 8                             | 100.0%                    |
| 10            | Garbage - Missed - SAN                               | 7              | 2           | 0                   | 0.0%                     | 12          | 2.2                        | 5               | 71.4%                 | 5                             | 100.0%                    |
| 11            | Junk Motor Vehicle - DCC                             | 6              | 4           | 4                   | 100.0%                   | 126         | 9.5                        | 2               | 33.3%                 | 2                             | 100.0%                    |
| 12            | 24 Hour Parking/Parking Violations - DPD             | 6              | 2           | 0                   | 0.0%                     | 10          | 4.8                        | 4               | 66.7%                 | 4                             | 100.0%                    |
| 13            | Recyclable Collection Missed (Residential) - SAN     | 6              | 0           | 0                   |                          | 3           | 0.8                        | 6               | 100.0%                | 6                             | 100.0%                    |
| 14            | Animal - Loose - DCC                                 | 4              | 4           | 4                   | 100.0%                   | 45          |                            | 0               | 0.0%                  | 0                             |                           |
| 15            | Animal - Sick/Injured - DCC                          | 4              | 0           | 0                   |                          | 3           | 0.2                        | 4               | 100.0%                | 4                             | 100.0%                    |
| 16            | Crime/Vandalism/MISC. DPD                            | 4              | 3           | 1                   | 33.3%                    | 14          | 10.0                       | 1               | 25.0%                 | 1                             | 100.0%                    |
| 17            | Signs - Public Right of Way Eve/Weekends - DCC       | 4              | 0           | 0                   |                          | 7           | 0.8                        | 4               | 100.0%                | 4                             | 100.0%                    |
| 18            | Signs - Public Right of Way - DCC                    | 3              | 0           | 0                   |                          | 7           | 2.0                        | 3               | 100.0%                | 3                             | 100.0%                    |
| 19            | Illegal Land Use (Residential/Business) - DCC        | 3              | 1           | 1                   | 100.0%                   | 60          | 5.0                        | 2               | 66.7%                 | 2                             | 100.0%                    |
| 20            | Storm Water Constr. Site/Erosion Ctrl - PWT          | 3              | 0           | 0                   |                          | 14          | 26.3                       | 3               | 100.0%                | 0                             | 0.0%                      |
| 21            | Pothole - Hazardous-STS                              | 3              | 0           | 0                   |                          | 1           | 0.0                        | 3               | 100.0%                | 3                             | 100.0%                    |
| 22            | Street Repair - Routine-STS                          | 3              | 2           | 2                   | 100.0%                   | 120         | 24.0                       | 1               | 33.3%                 | 1                             | 100.0%                    |