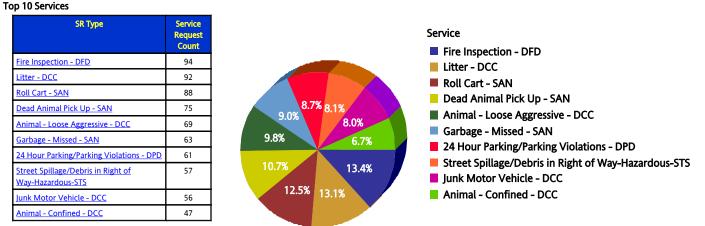

#### Top 10 Services

| SR Type                                     | Service Request<br>Count |
|---------------------------------------------|--------------------------|
| Litter - DCC                                | 1,655                    |
| Animal - Loose Aggressive - DCC             | 1,312                    |
| Dead Animal Pick Up - SAN                   | 1,262                    |
| Junk Motor Vehicle - DCC                    | 1,251                    |
| Fire Inspection - DFD                       | 1,091                    |
| Roll Cart - SAN                             | 1,046                    |
| Animal - Confined - DCC                     | 971                      |
| Bulky Trash Violations - DCC                | 894                      |
| 24 Hour Parking/Parking Violations<br>- DPD | 726                      |
| Illegal Outside Storage - DCC               | 706                      |