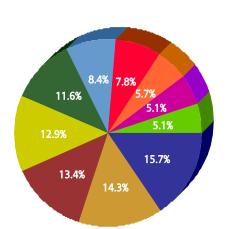

for Central (1)

From Jan 1 2006 to Jan 31 2006

| SR<br>Counter | Total<br>Closed | Total<br>Open | Total Closed On<br>Time | % Closed on<br>Time |                                                      |
|---------------|-----------------|---------------|-------------------------|---------------------|------------------------------------------------------|
| 1,780         | 1,461           | 319           | 1,418                   | 97.1%               |                                                      |
| Mont          | hly Tre         | nd of         | Services Re             | quested             | Monthly Trend of % SRs Closed On<br>Time             |
| 5             | 00              |               |                         |                     | 100<br>80<br><b>E</b> 60<br><b>C</b> 40<br>% 20<br>0 |
|               |                 |               | 2006/1<br><b>Month</b>  |                     | 2006/1<br>Month                                      |

| Row<br>Number | Top Services Requested                               | SRs<br>Created | Open<br>SRs | Open,<br>On<br>Time | %<br>Open,<br>On<br>Time | SLA<br>Goal | Avg<br>Days<br>to<br>Close | Total<br>Closed | % of<br>SRs<br>Closed | Total<br>Closed<br>On<br>Time | %<br>Closed<br>On<br>Time |
|---------------|------------------------------------------------------|----------------|-------------|---------------------|--------------------------|-------------|----------------------------|-----------------|-----------------------|-------------------------------|---------------------------|
| 1             | Fire Inspection - DFD                                | 94             | 30          | 30                  | 100.0%                   | 90          | 5.3                        | 64              | 68.1%                 | 64                            | 100.0%                    |
| 2             | <u>Litter - DCC</u>                                  | 92             | 29          | 29                  | 100.0%                   | 38          | 11.4                       | 63              | 68.5%                 | 63                            | 100.0%                    |
| 3             | Roll Cart - SAN                                      | 88             | 2           | 1                   | 50.0%                    | 12          | 6.4                        | 86              | 97.7%                 | 71                            | 82.6%                     |
| 4             | Dead Animal Pick Up - SAN                            | 75             | 0           | 0                   |                          | 1           | 0.3                        | 75              | 100.0%                | 75                            | 100.0%                    |
| 5             | Animal - Loose Aggressive - DCC                      | 69             | 0           | 0                   |                          | 3           | 0.2                        | 69              | 100.0%                | 69                            | 100.0%                    |
| 6             | Garbage - Missed - SAN                               | 63             | 0           | 0                   |                          | 12          | 4.0                        | 63              | 100.0%                | 59                            | 93.7%                     |
| 7             | 24 Hour Parking/Parking Violations - DPD             | 61             | 18          | 9                   | 50.0%                    | 10          | 5.5                        | 43              | 70.5%                 | 37                            | 86.0%                     |
| 8             | Street Spillage/Debris in Right of Way-Hazardous-STS | 57             | 0           | 0                   |                          | 1           | 0.1                        | 57              | 100.0%                | 57                            | 100.0%                    |
| 9             | Junk Motor Vehicle - DCC                             | 56             | 23          | 23                  | 100.0%                   | 126         | 12.1                       | 33              | 58.9%                 | 33                            | 100.0%                    |
| 10            | Animal - Confined - DCC                              | 47             | 0           | 0                   |                          | 3           | 0.2                        | 47              | 100.0%                | 47                            | 100.0%                    |
| 11            | Animal - Sick/Injured - DCC                          | 41             | 0           | 0                   |                          | 3           | 0.1                        | 41              | 100.0%                | 41                            | 100.0%                    |
| 12            | Bulky Trash Violations - DCC                         | 39             | 0           | 0                   |                          | 14          | 2.6                        | 39              | 100.0%                | 38                            | 97.4%                     |
| 13            | Illegal Outside Storage - DCC                        | 31             | 15          | 15                  | 100.0%                   | 38          | 13.1                       | 16              | 51.6%                 | 16                            | 100.0%                    |
| 14            | Substandard Structure - DCC                          | 30             | 24          | 24                  | 100.0%                   | 365         | 5.0                        | 6               | 20.0%                 | 6                             | 100.0%                    |
| 15            | Animal - Loose - DCC                                 | 30             | 23          | 23                  | 100.0%                   | 45          | 13.4                       | 7               | 23.3%                 | 7                             | 100.0%                    |
| 16            | Recyclable Collection Missed (Residential) - SAN     | 29             | 0           | 0                   |                          | 3           | 0.8                        | 29              | 100.0%                | 29                            | 100.0%                    |
| 17            | Dumpster Violation - DCC                             | 26             | 17          | 17                  | 100.0%                   | 60          | 4.7                        | 9               | 34.6%                 | 9                             | 100.0%                    |
| 18            | Graffiti Private Property - Residential/Commercial   | 25             | 8           | 8                   | 100.0%                   | 90          | 9.9                        | 17              | 68.0%                 | 17                            | 100.0%                    |
| 19            | Animal - Bite - DCC                                  | 24             | 1           | 1                   | 100.0%                   | 11          | 7.6                        | 23              | 95.8%                 | 23                            | 100.0%                    |
| 20            | Street Repair - Routine-STS                          | 24             | 8           | 8                   | 100.0%                   | 120         | 3.8                        | 16              | 66.7%                 | 16                            | 100.0%                    |