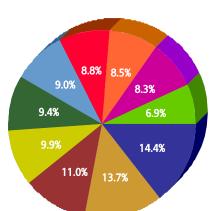

| Row<br>Number | Top Services Requested                               | SRs<br>Created | Open<br>SRs | Open,<br>On<br>Time | %<br>Open,<br>On<br>Time | SLA<br>Goal | Avg<br>Days<br>to<br>Close | Total<br>Closed | % of<br>SRs<br>Closed | Total<br>Closed<br>On<br>Time | %<br>Closed<br>On<br>Time |
|---------------|------------------------------------------------------|----------------|-------------|---------------------|--------------------------|-------------|----------------------------|-----------------|-----------------------|-------------------------------|---------------------------|
| 1             | Litter - DCC                                         | 362            | 141         | 141                 | 100.0%                   | 38          | 11.0                       | 221             | 61.0%                 | 221                           | 100.0%                    |
| 2             | Junk Motor Vehicle - DCC                             | 155            | 95          | 95                  | 100.0%                   | 126         | 15.4                       | 60              | 38.7%                 | 60                            | 100.0%                    |
| 3             | Animal - Loose Aggressive - DCC                      | 142            | 0           | 0                   |                          | 3           | 0.2                        | 142             | 100.0%                | 142                           | 100.0%                    |
| 4             | Dead Animal Pick Up - SAN                            | 119            | 0           | 0                   |                          | 1           | 0.3                        | 119             | 100.0%                | 115                           | 96.6%                     |
| 5             | Illegal Outside Storage - DCC                        | 109            | 37          | 37                  | 100.0%                   | 38          | 12.5                       | 72              | 66.1%                 | 72                            | 100.0%                    |
| 6             | Fire Inspection - DFD                                | 107            | 75          | 75                  | 100.0%                   | 90          | 8.0                        | 32              | 29.9%                 | 32                            | 100.0%                    |
| 7             | Street Spillage/Debris in Right of Way-Hazardous-STS | 106            | 0           | 0                   |                          | 1           | 0.0                        | 106             | 100.0%                | 105                           | 99.1%                     |
| 8             | Animal - Confined - DCC                              | 98             | 0           | 0                   |                          | 3           | 0.1                        | 98              | 100.0%                | 98                            | 100.0%                    |
| 9             | Bulky Trash Violations - DCC                         | 87             | 16          | 16                  | 100.0%                   | 14          | 3.7                        | 71              | 81.6%                 | 65                            | 91.5%                     |
| 10            | 24 Hour Parking/Parking Violations - DPD             | 79             | 1           | 0                   | 0.0%                     | 10          | 5.4                        | 78              | 98.7%                 | 72                            | 92.3%                     |
| 11            | Illegal Land Use (Residential/Business) - DCC        | 77             | 24          | 24                  | 100.0%                   | 60          | 6.5                        | 53              | 68.8%                 | 53                            | 100.0%                    |
| 12            | Roll Cart - SAN                                      | 76             | 7           | 7                   | 100.0%                   | 12          | 5.8                        | 69              | 90.8%                 | 64                            | 92.8%                     |
| 13            | Animal - Loose - DCC                                 | 73             | 53          | 53                  | 100.0%                   | 45          | 12.8                       | 20              | 27.4%                 | 20                            | 100.0%                    |
| 14            | Substandard Structure - DCC                          | 71             | 67          | 67                  | 100.0%                   | 365         | 10.5                       | 4               | 5.6%                  | 4                             | 100.0%                    |
| 15            | High Weeds - DCC                                     | 60             | 25          | 25                  | 100.0%                   | 38          | 11.7                       | 35              | 58.3%                 | 35                            | 100.0%                    |
| 16            | Garbage - Missed - SAN                               | 53             | 0           | 0                   |                          | 12          | 1.8                        | 53              | 100.0%                | 53                            | 100.0%                    |
| 17            | Parking - Unapproved Surface - Proactive - DCC       | 51             | 1           | 1                   | 100.0%                   | 14          | 0.1                        | 50              | 98.0%                 | 50                            | 100.0%                    |
| 18            | Recyclable Collection Missed (Residential) - SAN     | 47             | 0           | 0                   |                          | 3           | 0.8                        | 47              | 100.0%                | 47                            | 100.0%                    |
| 19            | Animal - Sick/Injured - DCC                          | 46             | 0           | 0                   |                          | 3           | 0.0                        | 46              | 100.0%                | 46                            | 100.0%                    |
| 20            | Parking - Unapproved Surface - Eve/Weekends - DCC    | 34             | 0           | 0                   |                          | 14          | 0.6                        | 34              | 100.0%                | 34                            | 100.0%                    |

for Southeast (3) From Jan 1 2006 to Jan 31 2006