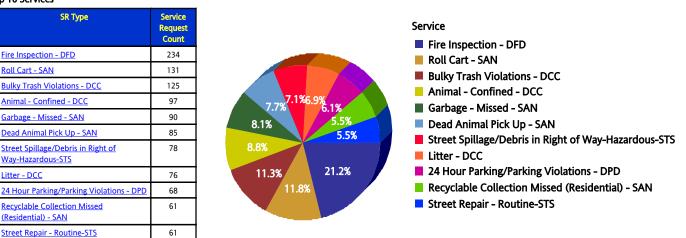

for North Central (6) From Jan 1 2006 to Jan 31 2006

| Row<br>Number | Top Services Requested                               | SRs<br>Created | Open<br>SRs | Open,<br>On<br>Time | %<br>Open,<br>On<br>Time | SLA<br>Goal | Avg<br>Days<br>to<br>Close | Total<br>Closed | % of<br>SRs<br>Closed | Total<br>Closed<br>On<br>Time | %<br>Closed<br>On<br>Time |
|---------------|------------------------------------------------------|----------------|-------------|---------------------|--------------------------|-------------|----------------------------|-----------------|-----------------------|-------------------------------|---------------------------|
| 1             | Fire Inspection - DFD                                | 234            | 169         | 169                 | 100.0%                   | 90          | 13.4                       | 65              | 27.8%                 | 65                            | 100.0%                    |
| 2             | Roll Cart - SAN                                      | 131            | 3           | 2                   | 66.7%                    | 12          | 7.1                        | 128             | 97.7%                 | 105                           | 82.0%                     |
| 3             | Bulky Trash Violations - DCC                         | 125            | 4           | 3                   | 75.0%                    | 14          | 6.9                        | 121             | 96.8%                 | 108                           | 89.3%                     |
| 4             | Animal - Confined - DCC                              | 97             | 1           | 0                   | 0.0%                     | 3           | 0.1                        | 96              | 99.0%                 | 96                            | 100.0%                    |
| 5             | Garbage - Missed - SAN                               | 90             | 0           | 0                   |                          | 12          | 2.6                        | 90              | 100.0%                | 90                            | 100.0%                    |
| 6             | Dead Animal Pick Up - SAN                            | 85             | 0           | 0                   |                          | 1           | 0.3                        | 85              | 100.0%                | 84                            | 98.8%                     |
| 7             | Street Spillage/Debris in Right of Way-Hazardous-STS | 78             | 0           | 0                   |                          | 1           | 0.2                        | 78              | 100.0%                | 75                            | 96.2%                     |
| 8             | Litter - DCC                                         | 76             | 23          | 23                  | 100.0%                   | 38          | 10.9                       | 53              | 69.7%                 | 53                            | 100.0%                    |
| 9             | 24 Hour Parking/Parking Violations - DPD             | 68             | 30          | 9                   | 30.0%                    | 10          | 5.3                        | 38              | 55.9%                 | 38                            | 100.0%                    |
| 10            | Recyclable Collection Missed (Residential) - SAN     | 61             | 0           | 0                   |                          | 3           | 1.1                        | 61              | 100.0%                | 59                            | 96.7%                     |
| 11            | Street Repair - Routine-STS                          | 61             | 30          | 30                  | 100.0%                   | 120         | 5.6                        | 31              | 50.8%                 | 31                            | 100.0%                    |
| 12            | Obstruction Alley/Sidewalk/Street - DCC              | 57             | 13          | 13                  | 100.0%                   | 60          | 6.1                        | 44              | 77.2%                 | 44                            | 100.0%                    |
| 13            | Animal - Loose Aggressive - DCC                      | 52             | 0           | 0                   |                          | 3           | 0.2                        | 52              | 100.0%                | 51                            | 98.1%                     |
| 14            | Animal - Sick/Injured - DCC                          | 36             | 0           | 0                   |                          | 3           | 0.2                        | 36              | 100.0%                | 36                            | 100.0%                    |
| 15            | Substandard Structure - DCC                          | 31             | 26          | 26                  | 100.0%                   | 365         | 4.0                        | 5               | 16.1%                 | 5                             | 100.0%                    |
| 16            | Cost Plus - SAN                                      | 29             | 0           | 0                   |                          | 5           | 4.4                        | 29              | 100.0%                | 19                            | 65.5%                     |
| 17            | Animal - Loose - DCC                                 | 29             | 21          | 21                  | 100.0%                   | 45          | 12.8                       | 8               | 27.6%                 | 8                             | 100.0%                    |
| 18            | Animal - Noisy - DCC                                 | 29             | 0           | 0                   |                          | 30          | 1.9                        | 29              | 100.0%                | 29                            | 100.0%                    |
| 19            | Pothole - Hazardous-STS                              | 29             | 0           | 0                   |                          | 1           | 0.1                        | 29              | 100.0%                | 29                            | 100.0%                    |
| 20            | Brush/Bulk Items - Missed - SAN                      | 27             | 3           | 3                   | 100.0%                   | 30          | 3.9                        | 24              | 88.9%                 | 24                            | 100.0%                    |
| 21            | Alley Repair - Routine-STS                           | 27             | 12          | 12                  | 100.0%                   | 120         | 5.7                        | 15              | 55.6%                 | 15                            | 100.0%                    |

for Northeast (2) From Jan 1 2006 to Jan 31 2006