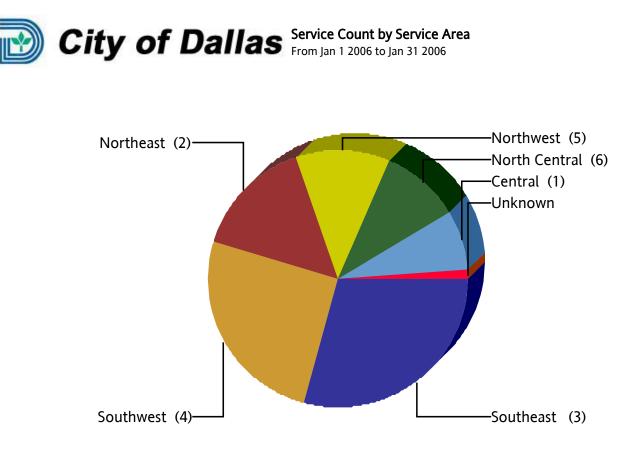

| Service Area       | Service Request Count | Percent of Total |
|--------------------|-----------------------|------------------|
| <u>Central (1)</u> | 1,780                 | 7.6%             |
| North Central (6)  | 2,312                 | 9.8%             |
| Northeast (2)      | 3,525                 | 15.0%            |
| Northwest (5)      | 2,776                 | 11.8%            |
| Southeast (3)      | 6,884                 | 29.3%            |
| Southwest (4)      | 5,971                 | 25.4%            |
| Unknown            | 259                   | 1.1%             |
| Total              | 23,507                |                  |

for Central (1), North Central (6), Northeast (2), Northwest (5), Southeast (3), Southwest (4), Unknown From Jan 1 2006 to Jan 31 2006