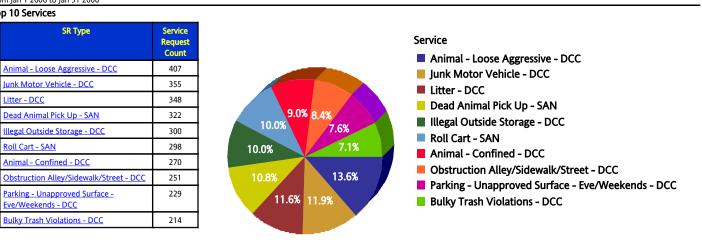

for Southwest (4) From Jan 1 2006 to Jan 31 2006

| Row<br>Number | Top Services Requested                               | SRs<br>Created | Open<br>SRs | Open,<br>On<br>Time | %<br>Open,<br>On<br>Time | SLA<br>Goal | Avg<br>Days<br>to<br>Close | Total<br>Closed | % of<br>SRs<br>Closed | Total<br>Closed<br>On<br>Time | %<br>Closed<br>On<br>Time |
|---------------|------------------------------------------------------|----------------|-------------|---------------------|--------------------------|-------------|----------------------------|-----------------|-----------------------|-------------------------------|---------------------------|
| 1             | Animal - Loose Aggressive - DCC                      | 407            | 1           | 0                   | 0.0%                     | 3           | 0.2                        | 406             | 99.8%                 | 405                           | 99.8%                     |
| 2             | Junk Motor Vehicle - DCC                             | 355            | 201         | 201                 | 100.0%                   | 126         | 10.8                       | 154             | 43.4%                 | 154                           | 100.0%                    |
| 3             | Litter - DCC                                         | 348            | 152         | 152                 | 100.0%                   | 38          | 9.9                        | 196             | 56.3%                 | 196                           | 100.0%                    |
| 4             | Dead Animal Pick Up - SAN                            | 322            | 0           | 0                   |                          | 1           | 0.3                        | 322             | 100.0%                | 317                           | 98.4%                     |
| 5             | Illegal Outside Storage - DCC                        | 300            | 117         | 117                 | 100.0%                   | 38          | 12.0                       | 183             | 61.0%                 | 183                           | 100.0%                    |
| 6             | Roll Cart - SAN                                      | 298            | 10          | 9                   | 90.0%                    | 12          | 7.1                        | 288             | 96.6%                 | 247                           | 85.8%                     |
| 7             | Animal - Confined - DCC                              | 270            | 0           | 0                   |                          | 3           | 0.1                        | 270             | 100.0%                | 270                           | 100.0%                    |
| 8             | Obstruction Alley/Sidewalk/Street - DCC              | 251            | 146         | 146                 | 100.0%                   | 60          | 9.7                        | 105             | 41.8%                 | 105                           | 100.0%                    |
| 9             | Parking - Unapproved Surface - Eve/Weekends - DCC    | 229            | 1           | 1                   | 100.0%                   | 14          | 0.5                        | 228             | 99.6%                 | 228                           | 100.0%                    |
| 10            | Bulky Trash Violations - DCC                         | 214            | 1           | 1                   | 100.0%                   | 14          | 1.8                        | 213             | 99.5%                 | 211                           | 99.1%                     |
| 11            | 24 Hour Parking/Parking Violations - DPD             | 195            | 0           | 0                   |                          | 10          | 3.1                        | 195             | 100.0%                | 195                           | 100.0%                    |
| 12            | Animal - Loose - DCC                                 | 190            | 133         | 133                 | 100.0%                   | 45          | 12.3                       | 57              | 30.0%                 | 57                            | 100.0%                    |
| 13            | Illegal Land Use (Residential/Business) - DCC        | 176            | 60          | 60                  | 100.0%                   | 60          | 4.6                        | 116             | 65.9%                 | 116                           | 100.0%                    |
| 14            | Garbage - Missed - SAN                               | 141            | 1           | 0                   | 0.0%                     | 12          | 2.1                        | 140             | 99.3%                 | 140                           | 100.0%                    |
| 15            | Substandard Structure - DCC                          | 135            | 126         | 126                 | 100.0%                   | 365         | 9.4                        | 9               | 6.7%                  | 9                             | 100.0%                    |
| 16            | Animal - Sick/Injured - DCC                          | 120            | 0           | 0                   |                          | 3           | 0.1                        | 120             | 100.0%                | 120                           | 100.0%                    |
| 17            | Street Spillage/Debris in Right of Way-Hazardous-STS | 111            | 0           | 0                   |                          | 1           | 0.0                        | 111             | 100.0%                | 111                           | 100.0%                    |
| 18            | Fire Inspection - DFD                                | 97             | 51          | 51                  | 100.0%                   | 90          | 4.1                        | 46              | 47.4%                 | 46                            | 100.0%                    |
| 19            | High Weeds - DCC                                     | 81             | 37          | 37                  | 100.0%                   | 38          | 13.8                       | 44              | 54.3%                 | 44                            | 100.0%                    |
| 20            | Animal - Cruelty - DCC                               | 81             | 1           | 1                   | 100.0%                   | 30          | 0.4                        | 80              | 98.8%                 | 80                            | 100.0%                    |