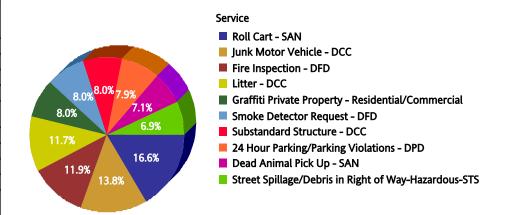

#### **Top 10 Services**

| SR Type                                  | Service Request<br>Count |
|------------------------------------------|--------------------------|
| <u>Litter - DCC</u>                      | 1,645                    |
| <u>Dead Animal Pick Up - SAN</u>         | 1,155                    |
| Junk Motor Vehicle - DCC                 | 1,068                    |
| Animal - Loose Aggressive - DCC          | 1,052                    |
| Roll Cart - SAN                          | 946                      |
| Animal - Confined - DCC                  | 803                      |
| 24 Hour Parking/Parking Violations - DPD | 685                      |
| <u>Substandard Structure - DCC</u>       | 675                      |
| Garbage - Missed - SAN                   | 621                      |
| Bulky Trash Violations - DCC             | 614                      |