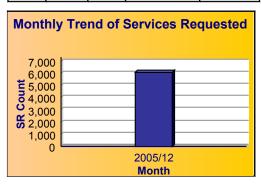

| SR      | Total  | Total | Total Closed On | % Closed on |
|---------|--------|-------|-----------------|-------------|
| Counter | Closed | Open  | Time            | Time        |
| 21,368  | 15,299 | 6,069 | 15,040          | 98.3%       |