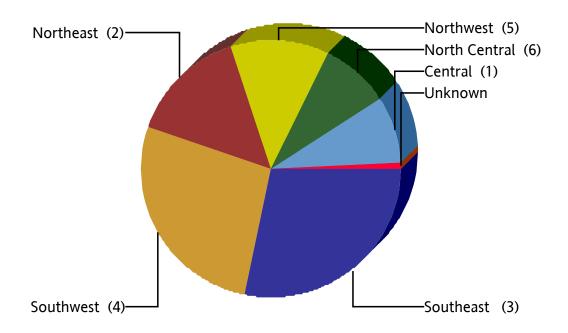

| Service Area      | Service Request Count | Percent of Total |
|-------------------|-----------------------|------------------|
| Central (1)       | 1,772                 | 8.3%             |
| North Central (6) | 1,882                 | 8.8%             |
| Northeast (2)     | 3,133                 | 14.7%            |
| Northwest (5)     | 2,600                 | 12.2%            |
| Southeast (3)     | 6,076                 | 28.4%            |
| Southwest (4)     | 5,734                 | 26.8%            |
| Unknown           | 171                   | 0.8%             |
| Total             | 21,368                |                  |

for Central (1), North Central (6), Northeast (2), Northwest (5), Southeast (3), Southwest (4), Unknown From Dec 1 2005 to Dec 31 2005