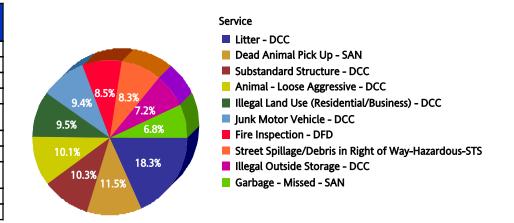

#### **Top 10 Services**

| SR Type                                  | Service Request<br>Count |
|------------------------------------------|--------------------------|
| <u>Litter - DCC</u>                      | 1,645                    |
| <u>Dead Animal Pick Up - SAN</u>         | 1,155                    |
| Junk Motor Vehicle - DCC                 | 1,068                    |
| Animal - Loose Aggressive - DCC          | 1,052                    |
| Roll Cart - SAN                          | 946                      |
| Animal - Confined - DCC                  | 803                      |
| 24 Hour Parking/Parking Violations - DPD | 685                      |
| <u>Substandard Structure - DCC</u>       | 675                      |
| Garbage - Missed - SAN                   | 621                      |
| Bulky Trash Violations - DCC             | 614                      |