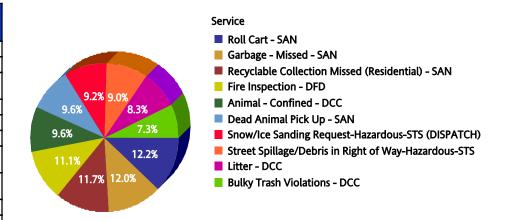

#### **Top 10 Services**

| SR Type                                                 | Service<br>Request<br>Count |
|---------------------------------------------------------|-----------------------------|
| Roll Cart - SAN                                         | 126                         |
| Junk Motor Vehicle - DCC                                | 105                         |
| Fire Inspection - DFD                                   | 90                          |
| <u>Litter - DCC</u>                                     | 89                          |
| Graffiti Private Property -<br>Residential/Commercial   | 61                          |
| Smoke Detector Request - DFD                            | 61                          |
| Substandard Structure - DCC                             | 61                          |
| 24 Hour Parking/Parking Violations - DPD                | 60                          |
| Dead Animal Pick Up - SAN                               | 54                          |
| Street Spillage/Debris in Right of<br>Way-Hazardous-STS | 52                          |