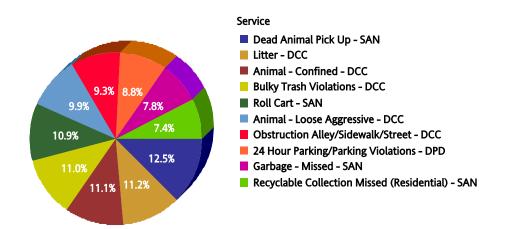

#### **Top 10 Services**

| SR Type                                  | Service Request<br>Count |
|------------------------------------------|--------------------------|
| <u>Litter - DCC</u>                      | 1,645                    |
| <u>Dead Animal Pick Up - SAN</u>         | 1,155                    |
| Junk Motor Vehicle - DCC                 | 1,068                    |
| Animal - Loose Aggressive - DCC          | 1,052                    |
| Roll Cart - SAN                          | 946                      |
| Animal - Confined - DCC                  | 803                      |
| 24 Hour Parking/Parking Violations - DPD | 685                      |
| <u>Substandard Structure - DCC</u>       | 675                      |
| Garbage - Missed - SAN                   | 621                      |
| Bulky Trash Violations - DCC             | 614                      |