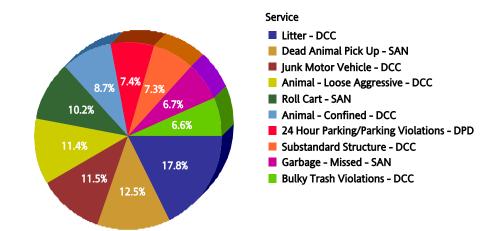

#### **Top 10 Services**

| SR Type                                  | Service Request<br>Count |
|------------------------------------------|--------------------------|
| <u>Litter - DCC</u>                      | 1,645                    |
| <u>Dead Animal Pick Up - SAN</u>         | 1,155                    |
| Junk Motor Vehicle - DCC                 | 1,068                    |
| Animal - Loose Aggressive - DCC          | 1,052                    |
| Roll Cart - SAN                          | 946                      |
| Animal - Confined - DCC                  | 803                      |
| 24 Hour Parking/Parking Violations - DPD | 685                      |
| <u>Substandard Structure - DCC</u>       | 675                      |
| Garbage - Missed - SAN                   | 621                      |
| Bulky Trash Violations - DCC             | 614                      |