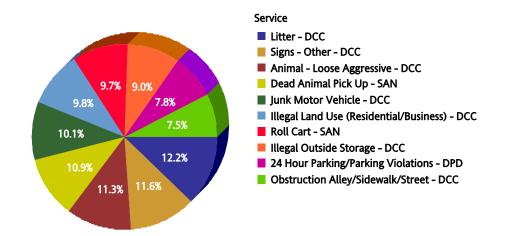

#### **Top 10 Services**

| SR Type                                  | Service Request<br>Count |
|------------------------------------------|--------------------------|
| <u>Litter - DCC</u>                      | 1,645                    |
| <u>Dead Animal Pick Up - SAN</u>         | 1,155                    |
| Junk Motor Vehicle - DCC                 | 1,068                    |
| Animal - Loose Aggressive - DCC          | 1,052                    |
| Roll Cart - SAN                          | 946                      |
| Animal - Confined - DCC                  | 803                      |
| 24 Hour Parking/Parking Violations - DPD | 685                      |
| <u>Substandard Structure - DCC</u>       | 675                      |
| Garbage - Missed - SAN                   | 621                      |
| Bulky Trash Violations - DCC             | 614                      |