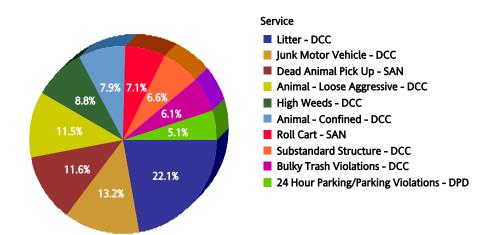

#### **Top 10 Services**

| SR Type                                                 | Service<br>Request<br>Count |
|---------------------------------------------------------|-----------------------------|
| Roll Cart - SAN                                         | 126                         |
| Junk Motor Vehicle - DCC                                | 105                         |
| Fire Inspection - DFD                                   | 90                          |
| <u>Litter - DCC</u>                                     | 89                          |
| Graffiti Private Property -<br>Residential/Commercial   | 61                          |
| Smoke Detector Request - DFD                            | 61                          |
| Substandard Structure - DCC                             | 61                          |
| 24 Hour Parking/Parking Violations - DPD                | 60                          |
| Dead Animal Pick Up - SAN                               | 54                          |
| Street Spillage/Debris in Right of<br>Way-Hazardous-STS | 52                          |