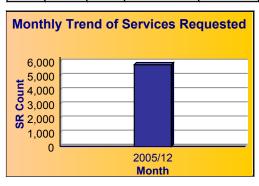

| SR      | Total  | Total | Total Closed On | % Closed on |
|---------|--------|-------|-----------------|-------------|
| Counter | Closed | Open  | Time            | Time        |
| 21,368  | 15,299 | 6,069 | 15,040          | 98.3%       |