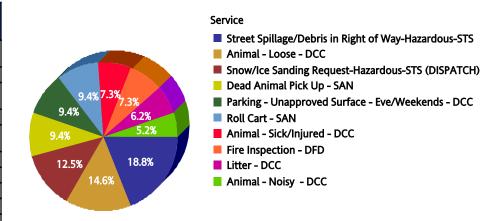

#### **Top 10 Services**

| SR Type                                                 | Service<br>Request<br>Count |
|---------------------------------------------------------|-----------------------------|
| Street Spillage/Debris in Right of<br>Way-Hazardous-STS | 18                          |
| Animal - Loose - DCC                                    | 14                          |
| Snow/Ice Sanding Request-Hazardous-STS (DISPATCH)       | 12                          |
| <u>Dead Animal Pick Up - SAN</u>                        | 9                           |
| Parking - Unapproved Surface -<br>Eve/Weekends - DCC    | 9                           |
| Roll Cart - SAN                                         | 9                           |
| Animal - Sick/Injured - DCC                             | 7                           |
| Fire Inspection - DFD                                   | 7                           |
| <u>Litter - DCC</u>                                     | 6                           |
| Animal - Noisy - DCC                                    | 5                           |