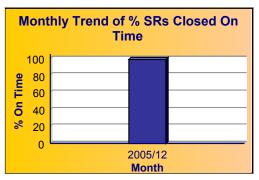

| SR      | Total  | Total | Total Closed On | % Closed on |
|---------|--------|-------|-----------------|-------------|
| Counter | Closed | Open  | Time            | Time        |
| 21,368  | 15,299 | 6,069 | 15,040          | 98.3%       |