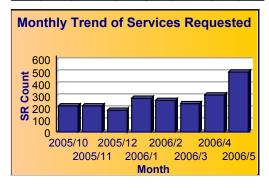

#### Summary - All Services Requested

| SR<br>Count |         | Closed  | %<br>Closed<br>on<br>Time |        | Open<br>On | Open  | Time  |
|-------------|---------|---------|---------------------------|--------|------------|-------|-------|
| 204,564     | 190,097 | 179,266 | 94.3%                     | 14,467 | 13,185     | 91.1% | 94.1% |