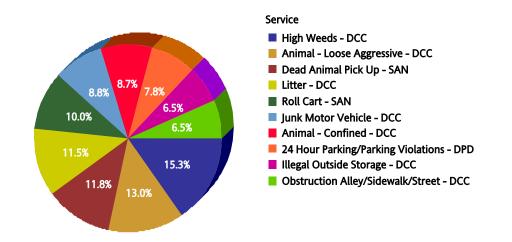

#### **Top 10 Services**

| SR Type                                     | Service Request<br>Count |
|---------------------------------------------|--------------------------|
| High Weeds - DCC                            | 15,829                   |
| Litter - DCC                                | 11,762                   |
| Dead Animal Pick Up - SAN                   | 10,841                   |
| Animal - Loose Aggressive - DCC             | 10,248                   |
| Animal - Confined - DCC                     | 8,885                    |
| Roll Cart - SAN                             | 8,579                    |
| Junk Motor Vehicle - DCC                    | 6,855                    |
| Bulky Trash Violations - DCC                | 6,448                    |
| 24 Hour Parking/Parking Violations<br>- DPD | 6,406                    |
| Garbage - Missed - SAN                      | 5,899                    |