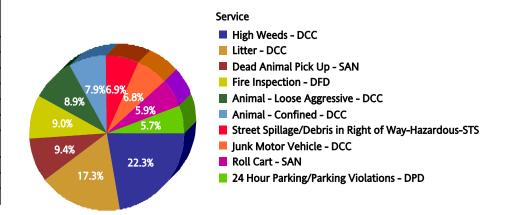

#### **Top 10 Services**

| SR Type                                     | Service Request<br>Count |
|---------------------------------------------|--------------------------|
| High Weeds - DCC                            | 15,829                   |
| Litter - DCC                                | 11,762                   |
| Dead Animal Pick Up - SAN                   | 10,841                   |
| Animal - Loose Aggressive - DCC             | 10,248                   |
| Animal - Confined - DCC                     | 8,885                    |
| Roll Cart - SAN                             | 8,579                    |
| Junk Motor Vehicle - DCC                    | 6,855                    |
| Bulky Trash Violations - DCC                | 6,448                    |
| 24 Hour Parking/Parking Violations<br>- DPD | 6,406                    |
| Garbage - Missed - SAN                      | 5,899                    |