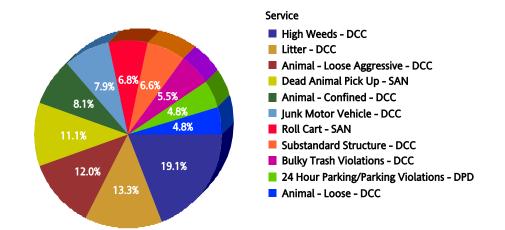

#### **Top 10 Services**

| SR Type                                     | Service Request<br>Count |
|---------------------------------------------|--------------------------|
| High Weeds - DCC                            | 15,829                   |
| Litter - DCC                                | 11,762                   |
| Dead Animal Pick Up - SAN                   | 10,841                   |
| Animal - Loose Aggressive - DCC             | 10,248                   |
| Animal - Confined - DCC                     | 8,885                    |
| Roll Cart - SAN                             | 8,579                    |
| Junk Motor Vehicle - DCC                    | 6,855                    |
| Bulky Trash Violations - DCC                | 6,448                    |
| 24 Hour Parking/Parking Violations<br>- DPD | 6,406                    |
| Garbage - Missed - SAN                      | 5,899                    |