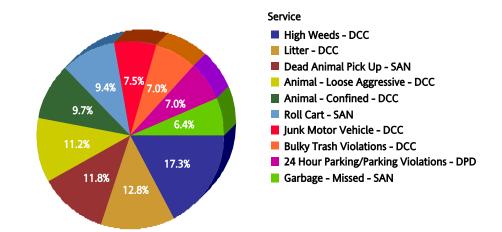

#### **Top 10 Services**

| SR Type                                     | Service Request<br>Count |
|---------------------------------------------|--------------------------|
| High Weeds - DCC                            | 15,829                   |
| Litter - DCC                                | 11,762                   |
| Dead Animal Pick Up - SAN                   | 10,841                   |
| Animal - Loose Aggressive - DCC             | 10,248                   |
| Animal - Confined - DCC                     | 8,885                    |
| Roll Cart - SAN                             | 8,579                    |
| Junk Motor Vehicle - DCC                    | 6,855                    |
| Bulky Trash Violations - DCC                | 6,448                    |
| 24 Hour Parking/Parking Violations<br>- DPD | 6,406                    |
| Garbage - Missed - SAN                      | 5,899                    |