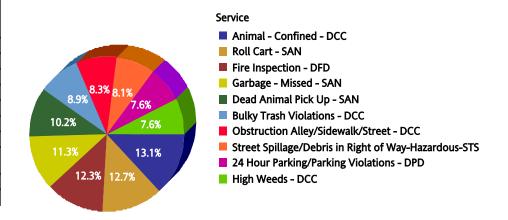

#### **Top 10 Services**

| SR Type                                     | Service Request<br>Count |
|---------------------------------------------|--------------------------|
| High Weeds - DCC                            | 15,829                   |
| Litter - DCC                                | 11,762                   |
| Dead Animal Pick Up - SAN                   | 10,841                   |
| Animal - Loose Aggressive - DCC             | 10,248                   |
| Animal - Confined - DCC                     | 8,885                    |
| Roll Cart - SAN                             | 8,579                    |
| Junk Motor Vehicle - DCC                    | 6,855                    |
| Bulky Trash Violations - DCC                | 6,448                    |
| 24 Hour Parking/Parking Violations<br>- DPD | 6,406                    |
| Garbage - Missed - SAN                      | 5,899                    |