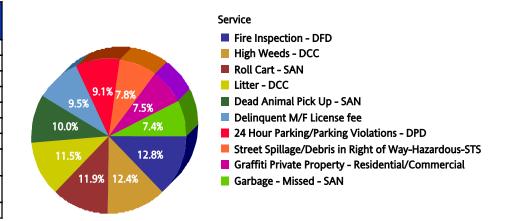

#### **Top 10 Services**

| SR Type                                     | Service Request<br>Count |
|---------------------------------------------|--------------------------|
| High Weeds - DCC                            | 15,829                   |
| Litter - DCC                                | 11,762                   |
| Dead Animal Pick Up - SAN                   | 10,841                   |
| Animal - Loose Aggressive - DCC             | 10,248                   |
| Animal - Confined - DCC                     | 8,885                    |
| Roll Cart - SAN                             | 8,579                    |
| Junk Motor Vehicle - DCC                    | 6,855                    |
| Bulky Trash Violations - DCC                | 6,448                    |
| 24 Hour Parking/Parking Violations<br>- DPD | 6,406                    |
| Garbage - Missed - SAN                      | 5,899                    |