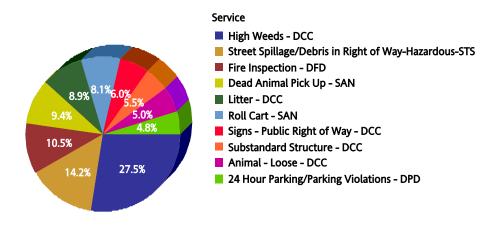

#### Performance on the Top 20 by SR Volume Created During the Reporting Period

| Row<br>Number | Top Services Requested                               | SRs<br>Created | Open<br>SRs | Open,<br>On<br>Time | %<br>Open,<br>On<br>Time | SLA<br>Goal | Avg<br>Days<br>to<br>Close | Total<br>Closed | % of<br>SRs<br>Closed | Total<br>Closed<br>On<br>Time | %<br>Closed<br>On<br>Time | All<br>SRs<br>On<br>Time | % of<br>All<br>SRs<br>On<br>Time |
|---------------|------------------------------------------------------|----------------|-------------|---------------------|--------------------------|-------------|----------------------------|-----------------|-----------------------|-------------------------------|---------------------------|--------------------------|----------------------------------|
| 1             | Fire Inspection - DFD                                | 767            | 89          | 68                  | 76.4%                    | 60          | 25.7                       | 678             | 88.4%                 | 602                           | 88.8%                     | 670                      | 87.4%                            |
| 2             | High Weeds - DCC                                     | 744            | 131         | 125                 | 95.4%                    | 38          | 15.4                       | 613             | 82.4%                 | 586                           | 95.6%                     | 711                      | 95.6%                            |
| 3             | Roll Cart - SAN                                      | 717            | 13          | 11                  | 84.6%                    | 12          | 7.5                        | 704             | 98.2%                 | 552                           | 78.4%                     | 563                      | 78.5%                            |
| 4             | Litter - DCC                                         | 691            | 50          | 44                  | 88.0%                    | 38          | 16.8                       | 641             | 92.8%                 | 604                           | 94.2%                     | 648                      | 93.8%                            |
| 5             | Dead Animal Pick Up - SAN                            | 602            | 0           | 0                   | N/A                      | 1           | 0.3                        | 602             | 100.0%                | 598                           | 99.3%                     | 598                      | 99.3%                            |
| 6             | Delinquent M/F License fee                           | 569            | 0           | 0                   | N/A                      | 45          | 17.0                       | 569             | 100.0%                | 517                           | 90.9%                     | 517                      | 90.9%                            |
| 7             | 24 Hour Parking/Parking Violations - DPD             | 547            | 1           | 1                   | 100.0%                   | 10          | 5.6                        | 546             | 99.8%                 | 481                           | 88.1%                     | 482                      | 88.1%                            |
| 8             | Street Spillage/Debris in Right of Way-Hazardous-STS | 467            | 0           | 0                   | N/A                      | 1           | 0.1                        | 467             | 100.0%                | 462                           | 98.9%                     | 462                      | 98.9%                            |
| 9             | Graffiti Private Property - Residential/Commercial   | 452            | 51          | 50                  | 98.0%                    | 90          | 26.2                       | 401             | 88.7%                 | 391                           | 97.5%                     | 441                      | 97.6%                            |
| 10            | Garbage - Missed - SAN                               | 445            | 1           | 1                   | 100.0%                   | 12          | 2.7                        | 444             | 99.8%                 | 438                           | 98.6%                     | 439                      | 98.7%                            |
| 11            | Animal - Loose Aggressive - DCC                      | 443            | 0           | 0                   | N/A                      | 3           | 0.3                        | 443             | 100.0%                | 439                           | 99.1%                     | 439                      | 99.1%                            |
| 12            | Animal - Confined - DCC                              | 430            | 0           | 0                   | N/A                      | 3           | 0.2                        | 430             | 100.0%                | 430                           | 100.0%                    | 430                      | 100.0%                           |
| 13            | Substandard Structure - DCC                          | 412            | 231         | 231                 | 100.0%                   | 365         | 56.4                       | 181             | 43.9%                 | 181                           | 100.0%                    | 412                      | 100.0%                           |
| 14            | Obstruction Alley/Sidewalk/Street - DCC              | 405            | 84          | 84                  | 100.0%                   | 60          | 20.4                       | 321             | 79.3%                 | 314                           | 97.8%                     | 398                      | 98.3%                            |
| 15            | Junk Motor Vehicle - DCC                             | 350            | 54          | 54                  | 100.0%                   | 126         | 24.5                       | 296             | 84.6%                 | 296                           | 100.0%                    | 350                      | 100.0%                           |
| 16            | Bulky Trash Violations - DCC                         | 285            | 2           | 2                   | 100.0%                   | 14          | 2.4                        | 283             | 99.3%                 | 275                           | 97.2%                     | 277                      | 97.2%                            |
| 17            | Multi-Family License Inspection - DCC                | 280            | 83          | 79                  | 95.2%                    | 126         | 43.5                       | 197             | 70.4%                 | 182                           | 92.4%                     | 261                      | 93.2%                            |
| 18            | Animal - Sick/Injured - DCC                          | 261            | 0           | 0                   | N/A                      | 3           | 0.2                        | 261             | 100.0%                | 260                           | 99.6%                     | 260                      | 99.6%                            |
| 19            | Animal - Loose - DCC                                 | 252            | 8           | 8                   | 100.0%                   | 45          | 21.1                       | 244             | 96.8%                 | 235                           | 96.3%                     | 243                      | 96.4%                            |
| 20            | Dumpster Violation - DCC                             | 247            | 56          | 31                  | 55.4%                    | 60          | 31.1                       | 191             | 77.3%                 | 164                           | 85.9%                     | 195                      | 78.9%                            |