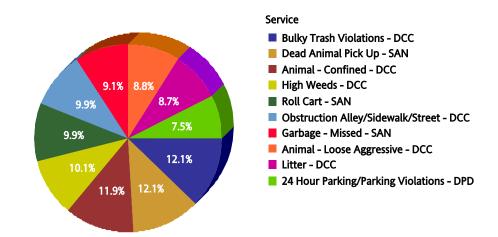

## Performance on the Top 20 by SR Volume Created During the Reporting Period

| Row<br>Number | Top Services Requested                               | SRs<br>Created | Open<br>SRs | Open,<br>On<br>Time | %<br>Open,<br>On<br>Time | SLA<br>Goal | Avg<br>Days<br>to<br>Close | Total<br>Closed | % of<br>SRs<br>Closed | Total<br>Closed<br>On<br>Time | %<br>Closed<br>On<br>Time | All<br>SRs<br>On<br>Time | % of<br>All<br>SRs<br>On<br>Time |
|---------------|------------------------------------------------------|----------------|-------------|---------------------|--------------------------|-------------|----------------------------|-----------------|-----------------------|-------------------------------|---------------------------|--------------------------|----------------------------------|
| 1             | High Weeds - DCC                                     | 15,829         | 3,240       | 2,997               | 92.5%                    | 38          | 15.1                       | 12,589          | 79.5%                 | 11,942                        | 94.9%                     | 14,939                   | 94.4%                            |
| 2             | Litter - DCC                                         | 11,762         | 844         | 711                 | 84.2%                    | 38          | 18.2                       | 10,918          | 92.8%                 | 9,954                         | 91.2%                     | 10,665                   | 90.7%                            |
| 3             | Dead Animal Pick Up - SAN                            | 10,841         | 0           | 0                   | N/A                      | 1           | 0.3                        | 10,841          | 100.0%                | 10,736                        | 99.0%                     | 10,736                   | 99.0%                            |
| 4             | Animal - Loose Aggressive - DCC                      | 10,248         | 0           | 0                   | N/A                      | 3           | 0.2                        | 10,248          | 100.0%                | 10,204                        | 99.6%                     | 10,204                   | 99.6%                            |
| 5             | Animal - Confined - DCC                              | 8,885          | 0           | 0                   | N/A                      | 3           | 0.2                        | 8,885           | 100.0%                | 8,843                         | 99.5%                     | 8,843                    | 99.5%                            |
| 6             | Roll Cart - SAN                                      | 8,579          | 59          | 47                  | 79.7%                    | 12          | 6.7                        | 8,520           | 99.3%                 | 7,249                         | 85.1%                     | 7,296                    | 85.0%                            |
| 7             | Junk Motor Vehicle - DCC                             | 6,855          | 971         | 932                 | 96.0%                    | 126         | 31.3                       | 5,884           | 85.8%                 | 5,824                         | 99.0%                     | 6,756                    | 98.6%                            |
| 8             | Bulky Trash Violations - DCC                         | 6,448          | 174         | 147                 | 84.5%                    | 14          | 4.0                        | 6,274           | 97.3%                 | 5,932                         | 94.5%                     | 6,079                    | 94.3%                            |
| 9             | 24 Hour Parking/Parking Violations - DPD             | 6,406          | 23          | 19                  | 82.6%                    | 10          | 4.0                        | 6,383           | 99.6%                 | 6,115                         | 95.8%                     | 6,134                    | 95.8%                            |
| 10            | Garbage - Missed - SAN                               | 5,899          | 12          | 6                   | 50.0%                    | 12          | 2.9                        | 5,887           | 99.8%                 | 5,821                         | 98.9%                     | 5,827                    | 98.8%                            |
| 11            | Fire Inspection - DFD                                | 5,678          | 703         | 531                 | 75.5%                    | 60          | 27.4                       | 4,975           | 87.6%                 | 4,325                         | 86.9%                     | 4,856                    | 85.5%                            |
| 12            | Obstruction Alley/Sidewalk/Street - DCC              | 5,519          | 787         | 773                 | 98.2%                    | 60          | 20.7                       | 4,732           | 85.7%                 | 4,532                         | 95.8%                     | 5,305                    | 96.1%                            |
| 13            | Substandard Structure - DCC                          | 5,273          | 3,098       | 3,098               | 100.0%                   | 365         | 47.7                       | 2,175           | 41.2%                 | 2,175                         | 100.0%                    | 5,273                    | 100.0%                           |
| 14            | Animal - Loose - DCC                                 | 4,736          | 217         | 217                 | 100.0%                   | 45          | 20.9                       | 4,519           | 95.4%                 | 4,374                         | 96.8%                     | 4,591                    | 96.9%                            |
| 15            | Street Spillage/Debris in Right of Way-Hazardous-STS | 4,595          | 0           | 0                   | N/A                      | 1           | 0.1                        | 4,595           | 100.0%                | 4,553                         | 99.1%                     | 4,553                    | 99.1%                            |
| 16            | Animal - Sick/Injured - DCC                          | 4,459          | 0           | 0                   | N/A                      | 3           | 0.2                        | 4,459           | 100.0%                | 4,440                         | 99.6%                     | 4,440                    | 99.6%                            |
| 17            | Illegal Outside Storage - DCC                        | 3,967          | 360         | 264                 | 73.3%                    | 38          | 20.4                       | 3,607           | 90.9%                 | 3,133                         | 86.9%                     | 3,397                    | 85.6%                            |
| 18            | Parking - Unapproved Surface - Eve/Weekends - DCC    | 2,831          | 6           | 4                   | 66.7%                    | 14          | 1.8                        | 2,825           | 99.8%                 | 2,754                         | 97.5%                     | 2,758                    | 97.4%                            |
| 19            | Street Repair - Routine-STS                          | 2,148          | 241         | 230                 | 95.4%                    | 120         | 23.9                       | 1,907           | 88.8%                 | 1,828                         | 95.9%                     | 2,058                    | 95.8%                            |
| 20            | Animal - Cruelty - DCC                               | 2,031          | 1           | 1                   | 100.0%                   | 30          | 0.6                        | 2,030           | 100.0%                | 2,023                         | 99.7%                     | 2,024                    | 99.7%                            |