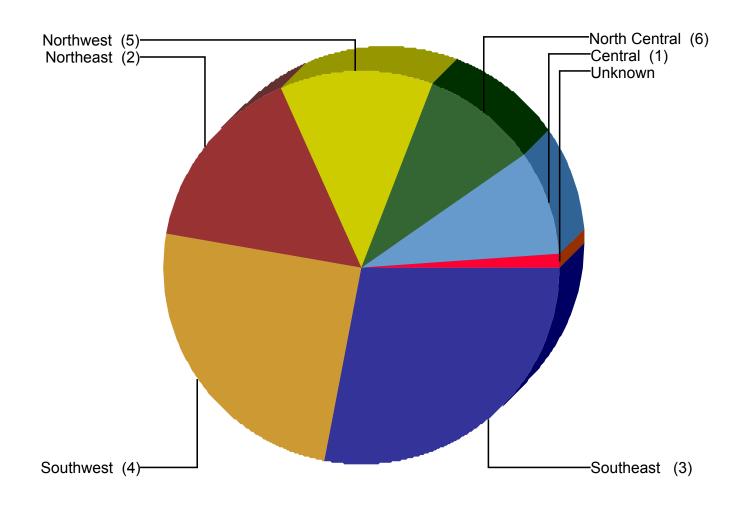

| Service Area      | SRs Created | % of CityWide Total | % of All SRs On Time |
|-------------------|-------------|---------------------|----------------------|
| Central (1)       | 17,398      | 8.5%                | 92.9%                |
| North Central (6) | 19,598      | 9.6%                | 93.9%                |
| Northeast (2)     | 31,599      | 15.4%               | 95.1%                |
| Northwest (5)     | 25,649      | 12.5%               | 92.1%                |
| Southeast (3)     | 57,317      | 28.0%               | 94.3%                |
| Southwest (4)     | 50,791      | 24.8%               | 94.9%                |
| Unknown           | 2,212       | 1.1%                | 88.9%                |
| Total             | 204,564     | 100.0%              | 94.1%                |