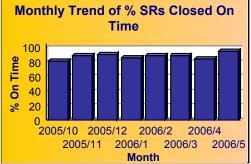

#### Summary - All Services Requested

| SR<br>Count |         | Closed  | %<br>Closed<br>on<br>Time |        | Open<br>On | Open  | Time  |
|-------------|---------|---------|---------------------------|--------|------------|-------|-------|
| 204,564     | 190,097 | 179,266 | 94.3%                     | 14,467 | 13,185     | 91.1% | 94.1% |