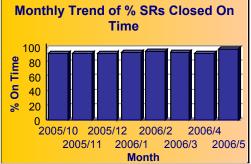

### **Summary - All Services Requested**

| SR<br>Count |         | Closed  | %<br>Closed<br>on<br>Time |        | Open<br>On | Open  | Time  |
|-------------|---------|---------|---------------------------|--------|------------|-------|-------|
| 204,564     | 190,097 | 179,266 | 94.3%                     | 14,467 | 13,185     | 91.1% | 94.1% |