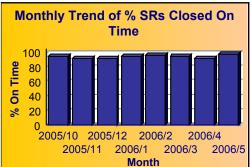

### **Summary - All Services Requested**

| SR<br>Count |         | Closed  | %<br>Closed<br>on<br>Time |        | Open<br>On | Open  | Time  |
|-------------|---------|---------|---------------------------|--------|------------|-------|-------|
| 204,564     | 190,097 | 179,266 | 94.3%                     | 14,467 | 13,185     | 91.1% | 94.1% |