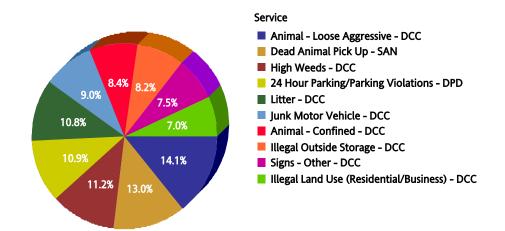

### FY 2005/2006

| Top 1 | 0 | Serv | ices |
|-------|---|------|------|
|-------|---|------|------|

| SR Type                                     | Service Request<br>Count |
|---------------------------------------------|--------------------------|
| High Weeds - DCC                            | 15,829                   |
| Litter - DCC                                | 11,762                   |
| Dead Animal Pick Up - SAN                   | 10,841                   |
| Animal - Loose Aggressive - DCC             | 10,248                   |
| Animal - Confined - DCC                     | 8,885                    |
| Roll Cart - SAN                             | 8,579                    |
| Junk Motor Vehicle - DCC                    | 6,855                    |
| Bulky Trash Violations - DCC                | 6,448                    |
| 24 Hour Parking/Parking Violations<br>- DPD | 6,406                    |
| Garbage - Missed - SAN                      | 5,899                    |