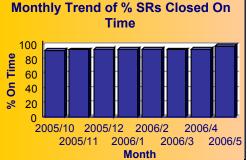

### **Summary - All Services Requested**

| SR<br>Count |         | Closed  | %<br>Closed<br>on<br>Time |        | Open<br>On | Open  | Time  |
|-------------|---------|---------|---------------------------|--------|------------|-------|-------|
| 204,564     | 190,097 | 179,266 | 94.3%                     | 14,467 | 13,185     | 91.1% | 94.1% |