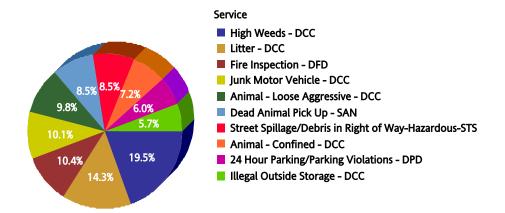

### FY 2005/2006

| Top 1 | 0 | Serv | ices |
|-------|---|------|------|
|-------|---|------|------|

| SR Type                                     | Service Request<br>Count |
|---------------------------------------------|--------------------------|
| High Weeds - DCC                            | 15,829                   |
| Litter - DCC                                | 11,762                   |
| Dead Animal Pick Up - SAN                   | 10,841                   |
| Animal - Loose Aggressive - DCC             | 10,248                   |
| Animal - Confined - DCC                     | 8,885                    |
| Roll Cart - SAN                             | 8,579                    |
| Junk Motor Vehicle - DCC                    | 6,855                    |
| Bulky Trash Violations - DCC                | 6,448                    |
| 24 Hour Parking/Parking Violations<br>- DPD | 6,406                    |
| Garbage - Missed - SAN                      | 5,899                    |