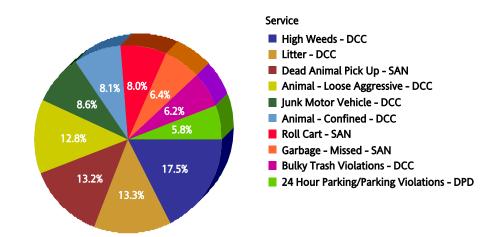

### FY 2005/2006

| Top 1 | 0 | Serv | ices |
|-------|---|------|------|
|-------|---|------|------|

| SR Type                                     | Service Request<br>Count |
|---------------------------------------------|--------------------------|
| High Weeds - DCC                            | 15,829                   |
| Litter - DCC                                | 11,762                   |
| Dead Animal Pick Up - SAN                   | 10,841                   |
| Animal - Loose Aggressive - DCC             | 10,248                   |
| Animal - Confined - DCC                     | 8,885                    |
| Roll Cart - SAN                             | 8,579                    |
| Junk Motor Vehicle - DCC                    | 6,855                    |
| Bulky Trash Violations - DCC                | 6,448                    |
| 24 Hour Parking/Parking Violations<br>- DPD | 6,406                    |
| Garbage - Missed - SAN                      | 5,899                    |