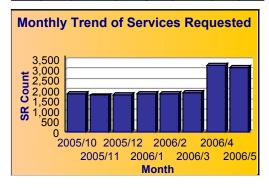

### **Summary - All Services Requested**

| SR<br>Count |         | Closed  | %<br>Closed<br>on<br>Time |        | Open<br>On | Open  | Time  |
|-------------|---------|---------|---------------------------|--------|------------|-------|-------|
| 204,564     | 190,097 | 179,266 | 94.3%                     | 14,467 | 13,185     | 91.1% | 94.1% |