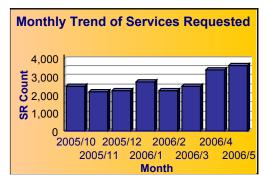

### **Summary - All Services Requested**

| SR<br>Count |         | Closed  | %<br>Closed<br>on<br>Time |        | Open<br>On | Open  | Time  |
|-------------|---------|---------|---------------------------|--------|------------|-------|-------|
| 204,564     | 190,097 | 179,266 | 94.3%                     | 14,467 | 13,185     | 91.1% | 94.1% |