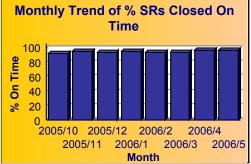

### **Summary - All Services Requested**

| SR<br>Count |         | Closed  | %<br>Closed<br>on<br>Time |        | Open<br>On | Open  | Time  |
|-------------|---------|---------|---------------------------|--------|------------|-------|-------|
| 204,564     | 190,097 | 179,266 | 94.3%                     | 14,467 | 13,185     | 91.1% | 94.1% |