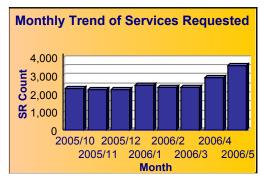

### **Summary - All Services Requested**

| SR<br>Count |         | Closed  | %<br>Closed<br>on<br>Time |        | Open<br>On | Open  | Time  |
|-------------|---------|---------|---------------------------|--------|------------|-------|-------|
| 204,564     | 190,097 | 179,266 | 94.3%                     | 14,467 | 13,185     | 91.1% | 94.1% |