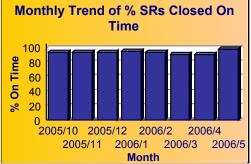

### **Summary - All Services Requested**

| SR<br>Count |         | Closed  | %<br>Closed<br>on<br>Time |        | Open<br>On | Open  | Time  |
|-------------|---------|---------|---------------------------|--------|------------|-------|-------|
| 204,564     | 190,097 | 179,266 | 94.3%                     | 14,467 | 13,185     | 91.1% | 94.1% |