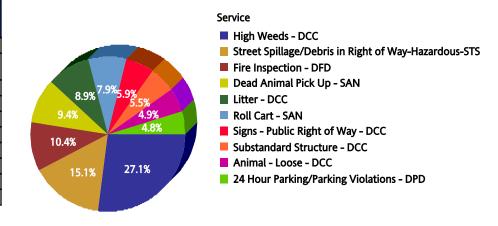

### Performance on the Top 20 by SR Volume Created During the Reporting Period

| Row<br>Number | Top Services Requested                            | SRs<br>Created | Open<br>SRs | Open,<br>On<br>Time | %<br>Open,<br>On<br>Time | SLA<br>Goal | Avg<br>Days<br>to<br>Close | Total<br>Closed | % of<br>SRs<br>Closed | Total<br>Closed<br>On<br>Time | %<br>Closed<br>On<br>Time | All<br>SRs<br>On<br>Time | % of<br>All<br>SRs<br>On<br>Time |
|---------------|---------------------------------------------------|----------------|-------------|---------------------|--------------------------|-------------|----------------------------|-----------------|-----------------------|-------------------------------|---------------------------|--------------------------|----------------------------------|
| 1             | Animal - Loose Aggressive - DCC                   | 985            | 0           | 0                   | N/A                      | 3           | 0.2                        | 985             | 100.0%                | 981                           | 99.6%                     | 981                      | 99.6%                            |
| 2             | Dead Animal Pick Up - SAN                         | 909            | 0           | 0                   | N/A                      | 1           | 0.3                        | 909             | 100.0%                | 903                           | 99.3%                     | 903                      | 99.3%                            |
| 3             | High Weeds - DCC                                  | 783            | 157         | 107                 | 68.2%                    | 38          | 16.5                       | 626             | 79.9%                 | 606                           | 96.8%                     | 713                      | 91.1%                            |
| 4             | 24 Hour Parking/Parking Violations - DPD          | 761            | 3           | 3                   | 100.0%                   | 10          | 3.5                        | 758             | 99.6%                 | 750                           | 98.9%                     | 753                      | 98.9%                            |
| 5             | Litter - DCC                                      | 756            | 78          | 51                  | 65.4%                    | 38          | 17.3                       | 678             | 89.7%                 | 644                           | 95.0%                     | 695                      | 91.9%                            |
| 6             | Junk Motor Vehicle - DCC                          | 630            | 76          | 76                  | 100.0%                   | 126         | 28.3                       | 554             | 87.9%                 | 553                           | 99.8%                     | 629                      | 99.8%                            |
| 7             | Animal - Confined - DCC                           | 591            | 0           | 0                   | N/A                      | 3           | 0.1                        | 591             | 100.0%                | 590                           | 99.8%                     | 590                      | 99.8%                            |
| 8             | Illegal Outside Storage - DCC                     | 571            | 61          | 35                  | 57.4%                    | 38          | 18.9                       | 510             | 89.3%                 | 478                           | 93.7%                     | 513                      | 89.8%                            |
| 9             | Signs - Other - DCC                               | 524            | 12          | 6                   | 50.0%                    | 38          | 25.3                       | 512             | 97.7%                 | 346                           | 67.6%                     | 352                      | 67.2%                            |
| 10            | Illegal Land Use (Residential/Business) - DCC     | 493            | 15          | 11                  | 73.3%                    | 60          | 13.0                       | 478             | 97.0%                 | 461                           | 96.4%                     | 472                      | 95.7%                            |
| 11            | Roll Cart - SAN                                   | 490            | 0           | 0                   | N/A                      | 12          | 5.0                        | 490             | 100.0%                | 446                           | 91.0%                     | 446                      | 91.0%                            |
| 12            | Parking - Unapproved Surface - Eve/Weekends - DCC | 475            | 0           | 0                   | N/A                      | 14          | 1.7                        | 475             | 100.0%                | 467                           | 98.3%                     | 467                      | 98.3%                            |
| 13            | Animal - Loose - DCC                              | 429            | 17          | 17                  | 100.0%                   | 45          | 20.4                       | 412             | 96.0%                 | 399                           | 96.8%                     | 416                      | 97.0%                            |
| 14            | Obstruction Alley/Sidewalk/Street - DCC           | 382            | 50          | 50                  | 100.0%                   | 60          | 17.8                       | 332             | 86.9%                 | 330                           | 99.4%                     | 380                      | 99.5%                            |
| 15            | Substandard Structure - DCC                       | 374            | 250         | 250                 | 100.0%                   | 365         | 51.1                       | 124             | 33.2%                 | 124                           | 100.0%                    | 374                      | 100.0%                           |
| 16            | Garbage - Missed - SAN                            | 365            | 1           | 1                   | 100.0%                   | 12          | 1.9                        | 364             | 99.7%                 | 363                           | 99.7%                     | 364                      | 99.7%                            |
| 17            | Dead Animal - Clinic Pick Up - SAN                | 350            | 0           | 0                   | N/A                      | 2           | 0.1                        | 350             | 100.0%                | 349                           | 99.7%                     | 349                      | 99.7%                            |
| 18            | Bulky Trash Violations - DCC                      | 347            | 15          | 13                  | 86.7%                    | 14          | 3.0                        | 332             | 95.7%                 | 320                           | 96.4%                     | 333                      | 96.0%                            |
| 19            | Illegal Garbage/Placement - DCC                   | 342            | 9           | 9                   | 100.0%                   | 60          | 12.3                       | 333             | 97.4%                 | 333                           | 100.0%                    | 342                      | 100.0%                           |
| 20            | Animal - Sick/Injured - DCC                       | 276            | 0           | 0                   | N/A                      | 3           | 0.1                        | 276             | 100.0%                | 276                           | 100.0%                    | 276                      | 100.0%                           |