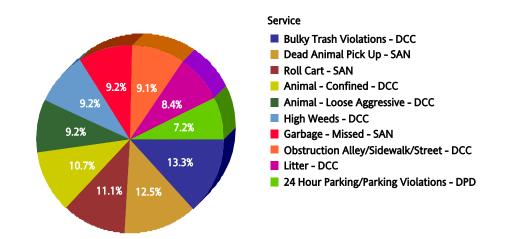

### FY 2005/2006

| Top 1 | 0 | Serv | ices |
|-------|---|------|------|
|-------|---|------|------|

| SR Type                                     | Service Request<br>Count |
|---------------------------------------------|--------------------------|
| High Weeds - DCC                            | 15,829                   |
| Litter - DCC                                | 11,762                   |
| Dead Animal Pick Up - SAN                   | 10,841                   |
| Animal - Loose Aggressive - DCC             | 10,248                   |
| Animal - Confined - DCC                     | 8,885                    |
| Roll Cart - SAN                             | 8,579                    |
| Junk Motor Vehicle - DCC                    | 6,855                    |
| Bulky Trash Violations - DCC                | 6,448                    |
| 24 Hour Parking/Parking Violations<br>- DPD | 6,406                    |
| Garbage - Missed - SAN                      | 5,899                    |