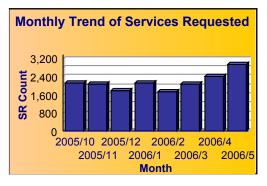

### **Summary - All Services Requested**

|        | Total<br>Closed | Closed On |       | Open  | Time |       | Time  |
|--------|-----------------|-----------|-------|-------|------|-------|-------|
| 15,954 | 14,923          | 14,223    | 95.3% | 1,031 | 880  | 85.4% | 94.7% |