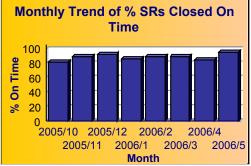

### **Summary - All Services Requested**

| SR<br>Count |         | Closed  | %<br>Closed<br>on<br>Time |        | Open<br>On | Open  | Time  |
|-------------|---------|---------|---------------------------|--------|------------|-------|-------|
| 204,564     | 190,097 | 179,266 | 94.3%                     | 14,467 | 13,185     | 91.1% | 94.1% |