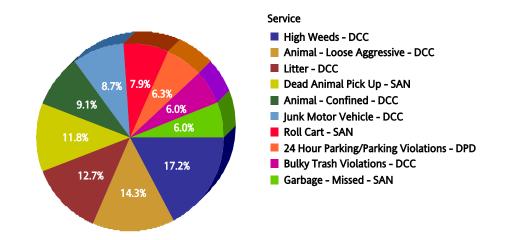

### FY 2005/2006

| Top 1 | 0 | Serv | ices |
|-------|---|------|------|
|-------|---|------|------|

| SR Type                                     | Service Request<br>Count |
|---------------------------------------------|--------------------------|
| High Weeds - DCC                            | 15,829                   |
| Litter - DCC                                | 11,762                   |
| Dead Animal Pick Up - SAN                   | 10,841                   |
| Animal - Loose Aggressive - DCC             | 10,248                   |
| Animal - Confined - DCC                     | 8,885                    |
| Roll Cart - SAN                             | 8,579                    |
| Junk Motor Vehicle - DCC                    | 6,855                    |
| Bulky Trash Violations - DCC                | 6,448                    |
| 24 Hour Parking/Parking Violations<br>- DPD | 6,406                    |
| Garbage - Missed - SAN                      | 5,899                    |