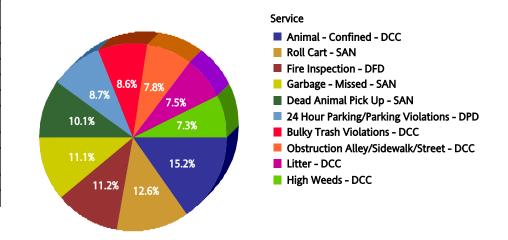

### FY 2005/2006

| Top 1 | 0 | Serv | ices |
|-------|---|------|------|
|-------|---|------|------|

| SR Type                                     | Service Request<br>Count |
|---------------------------------------------|--------------------------|
| High Weeds - DCC                            | 15,829                   |
| Litter - DCC                                | 11,762                   |
| Dead Animal Pick Up - SAN                   | 10,841                   |
| Animal - Loose Aggressive - DCC             | 10,248                   |
| Animal - Confined - DCC                     | 8,885                    |
| Roll Cart - SAN                             | 8,579                    |
| Junk Motor Vehicle - DCC                    | 6,855                    |
| Bulky Trash Violations - DCC                | 6,448                    |
| 24 Hour Parking/Parking Violations<br>- DPD | 6,406                    |
| Garbage - Missed - SAN                      | 5,899                    |