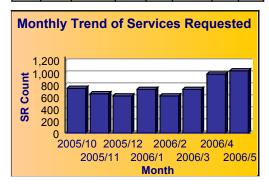

### **Summary - All Services Requested**

| SR<br>Count |         | Closed  | %<br>Closed<br>on<br>Time |        | Open<br>On | Open  | Time  |
|-------------|---------|---------|---------------------------|--------|------------|-------|-------|
| 204,564     | 190,097 | 179,266 | 94.3%                     | 14,467 | 13,185     | 91.1% | 94.1% |