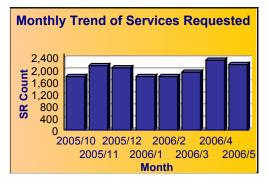

### **Summary - All Services Requested**

| SR<br>Count |         | Closed  | %<br>Closed<br>on<br>Time |        | Open<br>On | Open  | Time  |
|-------------|---------|---------|---------------------------|--------|------------|-------|-------|
| 204,564     | 190,097 | 179,266 | 94.3%                     | 14,467 | 13,185     | 91.1% | 94.1% |