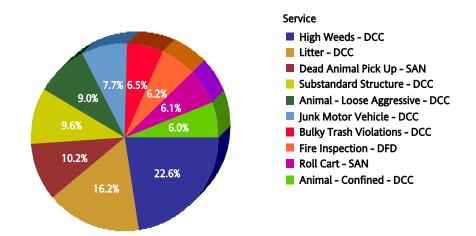

### **Top 10 Services**

| SR Type                                          | Service<br>Request Count |
|--------------------------------------------------|--------------------------|
| Animal - Loose Aggressive - DCC                  | 985                      |
| Dead Animal Pick Up - SAN                        | 909                      |
| High Weeds - DCC                                 | 783                      |
| 24 Hour Parking/Parking Violations - DPD         | 761                      |
| Litter - DCC                                     | 756                      |
| Junk Motor Vehicle - DCC                         | 630                      |
| Animal - Confined - DCC                          | 591                      |
| Illegal Outside Storage - DCC                    | 571                      |
| Signs - Other - DCC                              | 524                      |
| Illegal Land Use<br>(Residential/Business) - DCC | 493                      |