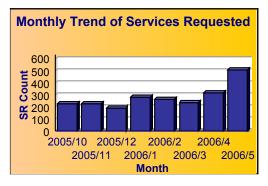

### **Summary - All Services Requested**

| SR<br>Count |         | Closed  | %<br>Closed<br>on<br>Time |        | Open<br>On | Open  | Time  |
|-------------|---------|---------|---------------------------|--------|------------|-------|-------|
| 204,564     | 190,097 | 179,266 | 94.3%                     | 14,467 | 13,185     | 91.1% | 94.1% |