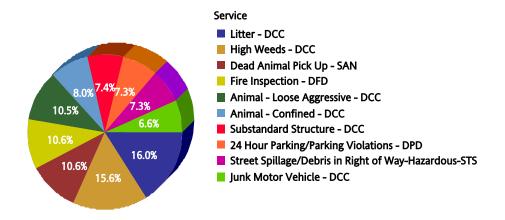

### For Citywide

### FY 2005/2006

| Top 1 | 0 | Serv | ices |
|-------|---|------|------|
|-------|---|------|------|

| SR Type                                     | Service Request<br>Count |
|---------------------------------------------|--------------------------|
| High Weeds - DCC                            | 15,829                   |
| Litter - DCC                                | 11,762                   |
| Dead Animal Pick Up - SAN                   | 10,841                   |
| Animal - Loose Aggressive - DCC             | 10,248                   |
| Animal - Confined - DCC                     | 8,885                    |
| Roll Cart - SAN                             | 8,579                    |
| Junk Motor Vehicle - DCC                    | 6,855                    |
| Bulky Trash Violations - DCC                | 6,448                    |
| 24 Hour Parking/Parking Violations<br>- DPD | 6,406                    |
| Garbage - Missed - SAN                      | 5,899                    |

### **Summary - All Services Requested**

| SR<br>Count |         | Closed  | %<br>Closed<br>on<br>Time |        | Open<br>On | Open  | Time  |
|-------------|---------|---------|---------------------------|--------|------------|-------|-------|
| 204,564     | 190,097 | 179,266 | 94.3%                     | 14,467 | 13,185     | 91.1% | 94.1% |