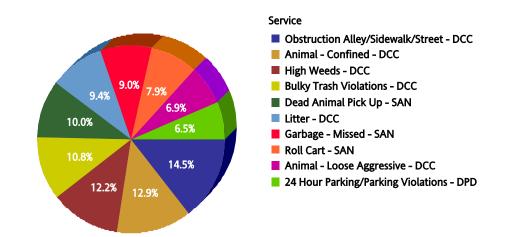

### FY 2005/2006

| Top 1 | 0 | Serv | ices |
|-------|---|------|------|
|-------|---|------|------|

| SR Type                                     | Service Request<br>Count |
|---------------------------------------------|--------------------------|
| High Weeds - DCC                            | 15,829                   |
| Litter - DCC                                | 11,762                   |
| Dead Animal Pick Up - SAN                   | 10,841                   |
| Animal - Loose Aggressive - DCC             | 10,248                   |
| Animal - Confined - DCC                     | 8,885                    |
| Roll Cart - SAN                             | 8,579                    |
| Junk Motor Vehicle - DCC                    | 6,855                    |
| Bulky Trash Violations - DCC                | 6,448                    |
| 24 Hour Parking/Parking Violations<br>- DPD | 6,406                    |
| Garbage - Missed - SAN                      | 5,899                    |