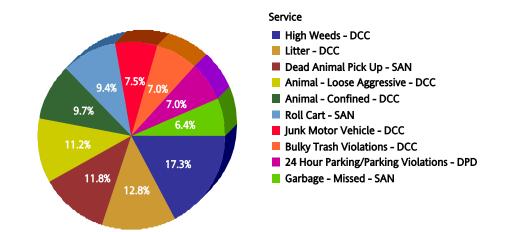

### FY 2005/2006

| Top 1 | 0 | Serv | ices |
|-------|---|------|------|
|-------|---|------|------|

| SR Type                                     | Service Request<br>Count |
|---------------------------------------------|--------------------------|
| High Weeds - DCC                            | 15,829                   |
| Litter - DCC                                | 11,762                   |
| Dead Animal Pick Up - SAN                   | 10,841                   |
| Animal - Loose Aggressive - DCC             | 10,248                   |
| Animal - Confined - DCC                     | 8,885                    |
| Roll Cart - SAN                             | 8,579                    |
| Junk Motor Vehicle - DCC                    | 6,855                    |
| Bulky Trash Violations - DCC                | 6,448                    |
| 24 Hour Parking/Parking Violations<br>- DPD | 6,406                    |
| Garbage - Missed - SAN                      | 5,899                    |

### **Summary - All Services Requested**

| SR<br>Count |         | Closed  | %<br>Closed<br>on<br>Time |        | Open<br>On | Open  | Time  |
|-------------|---------|---------|---------------------------|--------|------------|-------|-------|
| 204,564     | 190,097 | 179,266 | 94.3%                     | 14,467 | 13,185     | 91.1% | 94.1% |