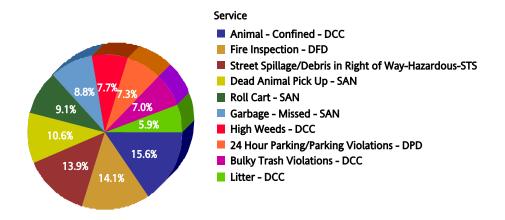

### **Top 10 Services**

| SR Type                                          | Service<br>Request Count |
|--------------------------------------------------|--------------------------|
| Animal - Loose Aggressive - DCC                  | 985                      |
| Dead Animal Pick Up - SAN                        | 909                      |
| High Weeds - DCC                                 | 783                      |
| 24 Hour Parking/Parking Violations - DPD         | 761                      |
| Litter - DCC                                     | 756                      |
| Junk Motor Vehicle - DCC                         | 630                      |
| Animal - Confined - DCC                          | 591                      |
| Illegal Outside Storage - DCC                    | 571                      |
| Signs - Other - DCC                              | 524                      |
| Illegal Land Use<br>(Residential/Business) - DCC | 493                      |