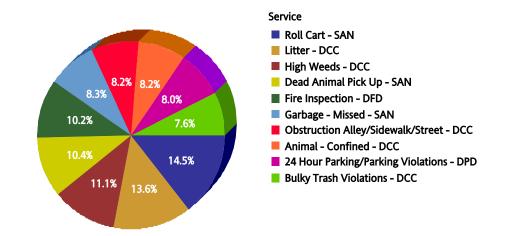

### FY 2005/2006

| Top 1 | 0 | Serv | ices |
|-------|---|------|------|
|-------|---|------|------|

| SR Type                                     | Service Request<br>Count |
|---------------------------------------------|--------------------------|
| High Weeds - DCC                            | 15,829                   |
| Litter - DCC                                | 11,762                   |
| Dead Animal Pick Up - SAN                   | 10,841                   |
| Animal - Loose Aggressive - DCC             | 10,248                   |
| Animal - Confined - DCC                     | 8,885                    |
| Roll Cart - SAN                             | 8,579                    |
| Junk Motor Vehicle - DCC                    | 6,855                    |
| Bulky Trash Violations - DCC                | 6,448                    |
| 24 Hour Parking/Parking Violations<br>- DPD | 6,406                    |
| Garbage - Missed - SAN                      | 5,899                    |

### **Summary - All Services Requested**

| SR<br>Count |         | Closed  | %<br>Closed<br>on<br>Time |        | Open<br>On | Open  | Time  |
|-------------|---------|---------|---------------------------|--------|------------|-------|-------|
| 204,564     | 190,097 | 179,266 | 94.3%                     | 14,467 | 13,185     | 91.1% | 94.1% |