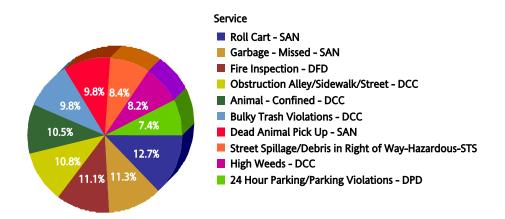

### FY 2005/2006

| Top 1 | 0 | Serv | ices |
|-------|---|------|------|
|-------|---|------|------|

| SR Type                                     | Service Request<br>Count |
|---------------------------------------------|--------------------------|
| High Weeds - DCC                            | 15,829                   |
| Litter - DCC                                | 11,762                   |
| Dead Animal Pick Up - SAN                   | 10,841                   |
| Animal - Loose Aggressive - DCC             | 10,248                   |
| Animal - Confined - DCC                     | 8,885                    |
| Roll Cart - SAN                             | 8,579                    |
| Junk Motor Vehicle - DCC                    | 6,855                    |
| Bulky Trash Violations - DCC                | 6,448                    |
| 24 Hour Parking/Parking Violations<br>- DPD | 6,406                    |
| Garbage - Missed - SAN                      | 5,899                    |