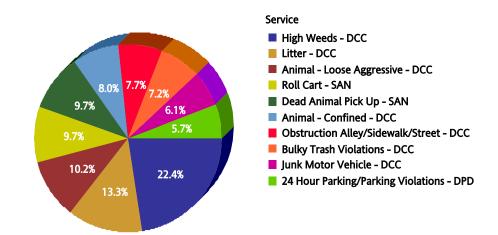

### FY 2005/2006

### **Top 10 Services**

| SR Type                                                 | Service<br>Request<br>Count |
|---------------------------------------------------------|-----------------------------|
| Litter - DCC                                            | 929                         |
| High Weeds - DCC                                        | 906                         |
| Dead Animal Pick Up - SAN                               | 615                         |
| Fire Inspection - DFD                                   | 613                         |
| Animal - Loose Aggressive - DCC                         | 609                         |
| Animal - Confined - DCC                                 | 466                         |
| Substandard Structure - DCC                             | 430                         |
| 24 Hour Parking/Parking Violations - DPD                | 426                         |
| Street Spillage/Debris in Right of<br>Way-Hazardous-STS | 425                         |
| Junk Motor Vehicle - DCC                                | 380                         |

### **Summary - All Services Requested**

|        | Total<br>Closed | Closed On |       | Open  | Time  |       | Time  |
|--------|-----------------|-----------|-------|-------|-------|-------|-------|
| 15,007 | 13,791          | 12,728    | 92.3% | 1,216 | 1,101 | 90.5% | 92.2% |