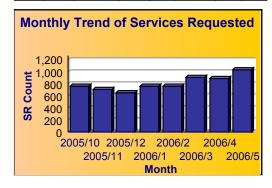

### **Summary - All Services Requested**

| SR<br>Count |         | Closed  | %<br>Closed<br>on<br>Time |        | Open<br>On | Open  | Time  |
|-------------|---------|---------|---------------------------|--------|------------|-------|-------|
| 204,564     | 190,097 | 179,266 | 94.3%                     | 14,467 | 13,185     | 91.1% | 94.1% |