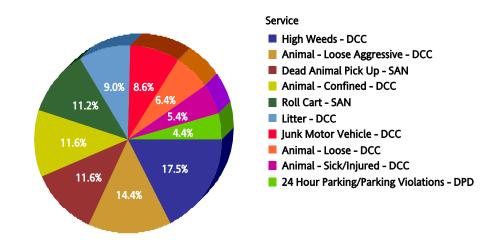

### FY 2005/2006

| Top 1 | 0 | Serv | ices |
|-------|---|------|------|
|-------|---|------|------|

| SR Type                                     | Service Request<br>Count |
|---------------------------------------------|--------------------------|
| High Weeds - DCC                            | 15,829                   |
| Litter - DCC                                | 11,762                   |
| Dead Animal Pick Up - SAN                   | 10,841                   |
| Animal - Loose Aggressive - DCC             | 10,248                   |
| Animal - Confined - DCC                     | 8,885                    |
| Roll Cart - SAN                             | 8,579                    |
| Junk Motor Vehicle - DCC                    | 6,855                    |
| Bulky Trash Violations - DCC                | 6,448                    |
| 24 Hour Parking/Parking Violations<br>- DPD | 6,406                    |
| Garbage - Missed - SAN                      | 5,899                    |