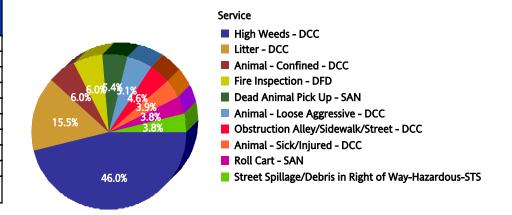

#### May 2006

| Top 1 | IO Se | rvices |
|-------|-------|--------|
|-------|-------|--------|

| SR Type                                     | Service Request<br>Count |
|---------------------------------------------|--------------------------|
| High Weeds - DCC                            | 7,177                    |
| Litter - DCC                                | 1,599                    |
| Dead Animal Pick Up - SAN                   | 1,531                    |
| Animal - Loose Aggressive - DCC             | 1,462                    |
| Animal - Confined - DCC                     | 1,452                    |
| Roll Cart - SAN                             | 1,228                    |
| Obstruction Alley/Sidewalk/Street - DCC     | 1,137                    |
| Bulky Trash Violations - DCC                | 945                      |
| Garbage - Missed - SAN                      | 934                      |
| 24 Hour Parking/Parking Violations<br>- DPD | 883                      |