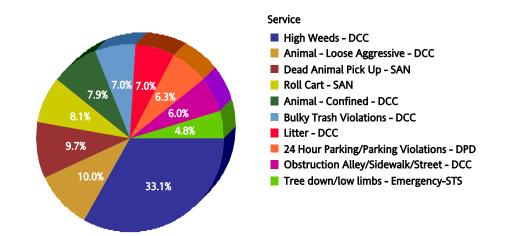

#### **Top 10 Services**

| SR Type                                     | Service Request<br>Count |
|---------------------------------------------|--------------------------|
| High Weeds - DCC                            | 282                      |
| Roll Cart - SAN                             | 109                      |
| Garbage - Missed - SAN                      | 100                      |
| Obstruction Alley/Sidewalk/Street - DCC     | 85                       |
| Litter - DCC                                | 81                       |
| Fire Inspection - DFD                       | 79                       |
| Dead Animal Pick Up - SAN                   | 71                       |
| Multi-Family License Inspection -<br>DCC    | 66                       |
| 24 Hour Parking/Parking Violations<br>- DPD | 64                       |
| Substandard Structure - DCC                 | 62                       |