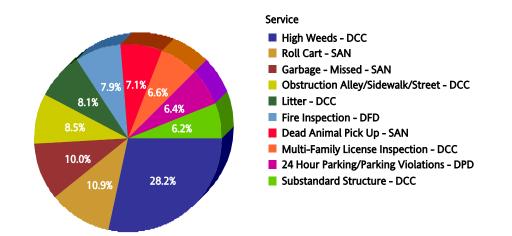

#### May 2006

#### **Top 10 Services**

| SR Type                                     | Service Request<br>Count |
|---------------------------------------------|--------------------------|
| High Weeds - DCC                            | 282                      |
| Roll Cart - SAN                             | 109                      |
| Garbage - Missed - SAN                      | 100                      |
| Obstruction Alley/Sidewalk/Street - DCC     | 85                       |
| Litter - DCC                                | 81                       |
| Fire Inspection - DFD                       | 79                       |
| Dead Animal Pick Up - SAN                   | 71                       |
| Multi-Family License Inspection -<br>DCC    | 66                       |
| 24 Hour Parking/Parking Violations<br>- DPD | 64                       |
| Substandard Structure - DCC                 | 62                       |