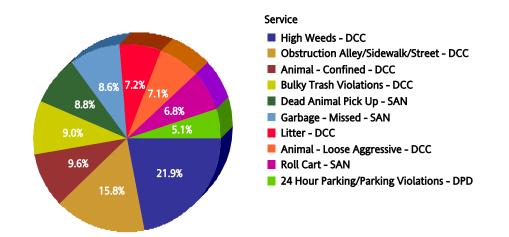

#### May 2006

| Top 1 | IO Se | rvices |
|-------|-------|--------|
|-------|-------|--------|

| SR Type                                     | Service Request<br>Count |
|---------------------------------------------|--------------------------|
| High Weeds - DCC                            | 7,177                    |
| Litter - DCC                                | 1,599                    |
| Dead Animal Pick Up - SAN                   | 1,531                    |
| Animal - Loose Aggressive - DCC             | 1,462                    |
| Animal - Confined - DCC                     | 1,452                    |
| Roll Cart - SAN                             | 1,228                    |
| Obstruction Alley/Sidewalk/Street - DCC     | 1,137                    |
| Bulky Trash Violations - DCC                | 945                      |
| Garbage - Missed - SAN                      | 934                      |
| 24 Hour Parking/Parking Violations<br>- DPD | 883                      |