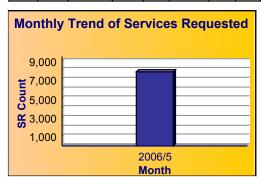

#### Summary - All Services Requested

|        | Total<br>Closed | Closed On<br>Time |       | Open  | Time  |       | On<br>Time |
|--------|-----------------|-------------------|-------|-------|-------|-------|------------|
| 33,607 | 24,830          | 24,343            | 98.0% | 8,777 | 8,602 | 98.0% | 98.0%      |