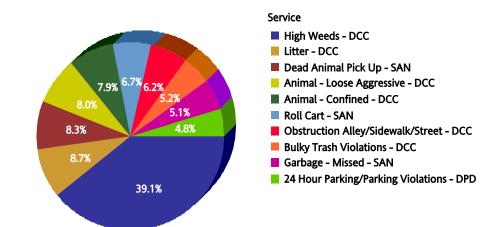

#### May 2006

| Top 1 | IO Se | rvices |
|-------|-------|--------|
|-------|-------|--------|

| SR Type                                     | Service Request<br>Count |
|---------------------------------------------|--------------------------|
| High Weeds - DCC                            | 7,177                    |
| Litter - DCC                                | 1,599                    |
| Dead Animal Pick Up - SAN                   | 1,531                    |
| Animal - Loose Aggressive - DCC             | 1,462                    |
| Animal - Confined - DCC                     | 1,452                    |
| Roll Cart - SAN                             | 1,228                    |
| Obstruction Alley/Sidewalk/Street - DCC     | 1,137                    |
| Bulky Trash Violations - DCC                | 945                      |
| Garbage - Missed - SAN                      | 934                      |
| 24 Hour Parking/Parking Violations<br>- DPD | 883                      |