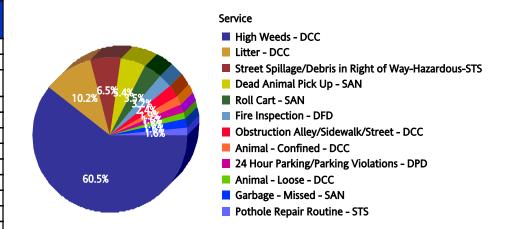

#### May 2006

| Top 1 | IO Se | rvices |
|-------|-------|--------|
|-------|-------|--------|

| SR Type                                     | Service Request<br>Count |
|---------------------------------------------|--------------------------|
| High Weeds - DCC                            | 7,177                    |
| Litter - DCC                                | 1,599                    |
| Dead Animal Pick Up - SAN                   | 1,531                    |
| Animal - Loose Aggressive - DCC             | 1,462                    |
| Animal - Confined - DCC                     | 1,452                    |
| Roll Cart - SAN                             | 1,228                    |
| Obstruction Alley/Sidewalk/Street - DCC     | 1,137                    |
| Bulky Trash Violations - DCC                | 945                      |
| Garbage - Missed - SAN                      | 934                      |
| 24 Hour Parking/Parking Violations<br>- DPD | 883                      |