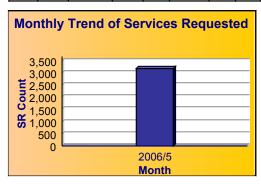

#### Summary - All Services Requested

|        | Total<br>Closed | Closed On<br>Time |       | Open  | Time  |       | On<br>Time |
|--------|-----------------|-------------------|-------|-------|-------|-------|------------|
| 33,607 | 24,830          | 24,343            | 98.0% | 8,777 | 8,602 | 98.0% | 98.0%      |