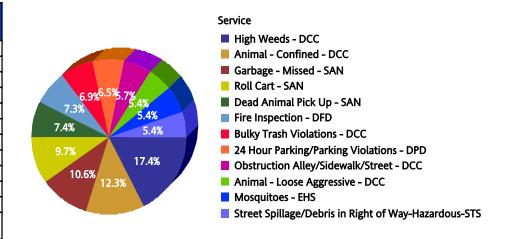

#### May 2006

| Top 1 | IO Se | rvices |
|-------|-------|--------|
|-------|-------|--------|

| SR Type                                     | Service Request<br>Count |
|---------------------------------------------|--------------------------|
| High Weeds - DCC                            | 7,177                    |
| Litter - DCC                                | 1,599                    |
| Dead Animal Pick Up - SAN                   | 1,531                    |
| Animal - Loose Aggressive - DCC             | 1,462                    |
| Animal - Confined - DCC                     | 1,452                    |
| Roll Cart - SAN                             | 1,228                    |
| Obstruction Alley/Sidewalk/Street - DCC     | 1,137                    |
| Bulky Trash Violations - DCC                | 945                      |
| Garbage - Missed - SAN                      | 934                      |
| 24 Hour Parking/Parking Violations<br>- DPD | 883                      |