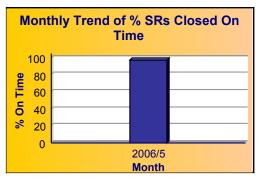

#### Summary - All Services Requested

|        | Total<br>Closed | Closed On<br>Time |       | Open  | Time  |       | On<br>Time |
|--------|-----------------|-------------------|-------|-------|-------|-------|------------|
| 33,607 | 24,830          | 24,343            | 98.0% | 8,777 | 8,602 | 98.0% | 98.0%      |