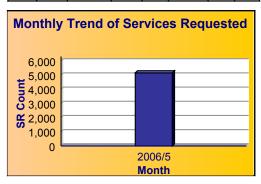

## Summary - All Services Requested

|       | Total<br>Closed | Closed On |       | Open | Open On<br>Time | %<br>Open<br>on<br>Time | On<br>Time |
|-------|-----------------|-----------|-------|------|-----------------|-------------------------|------------|
| 2,482 | 1,782           | 1,729     | 97.0% | 700  | 679             | 97.0%                   | 97.0%      |