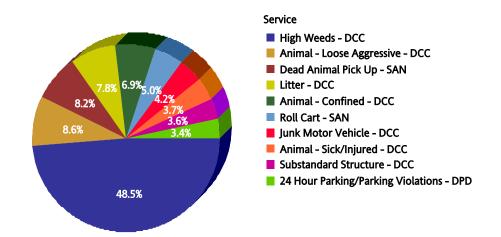

#### May 2006

| Top 1 | IO Se | rvices |
|-------|-------|--------|
|-------|-------|--------|

| SR Type                                     | Service Request<br>Count |
|---------------------------------------------|--------------------------|
| High Weeds - DCC                            | 7,177                    |
| Litter - DCC                                | 1,599                    |
| Dead Animal Pick Up - SAN                   | 1,531                    |
| Animal - Loose Aggressive - DCC             | 1,462                    |
| Animal - Confined - DCC                     | 1,452                    |
| Roll Cart - SAN                             | 1,228                    |
| Obstruction Alley/Sidewalk/Street - DCC     | 1,137                    |
| Bulky Trash Violations - DCC                | 945                      |
| Garbage - Missed - SAN                      | 934                      |
| 24 Hour Parking/Parking Violations<br>- DPD | 883                      |