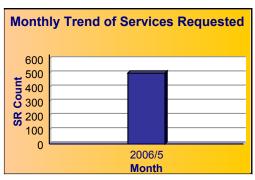

## Summary - All Services Requested

|       | Total<br>Closed | Closed On |       | Open | Open On<br>Time | %<br>Open<br>on<br>Time | On<br>Time |
|-------|-----------------|-----------|-------|------|-----------------|-------------------------|------------|
| 2,482 | 1,782           | 1,729     | 97.0% | 700  | 679             | 97.0%                   | 97.0%      |