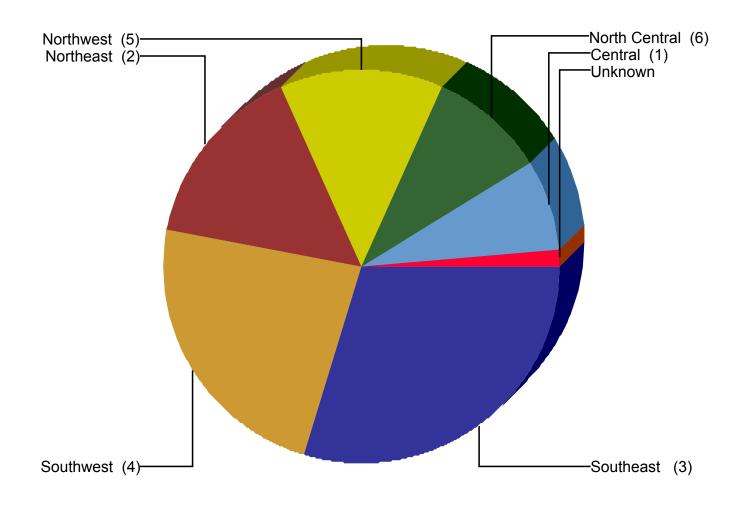

| Service Area      | SRs Created | % of CityWide Total | % of All SRs On Time |
|-------------------|-------------|---------------------|----------------------|
| Central (1)       | 2,482       | 7.4%                | 97.0%                |
| North Central (6) | 3,178       | 9.5%                | 97.5%                |
| Northeast (2)     | 5,163       | 15.4%               | 97.9%                |
| Northwest (5)     | 4,498       | 13.4%               | 98.6%                |
| Southeast (3)     | 9,966       | 29.7%               | 98.5%                |
| Southwest (4)     | 7,823       | 23.3%               | 97.9%                |
| Unknown           | 497         | 1.5%                | 95.2%                |
| Total             | 33,607      | 100.0%              | 98.0%                |