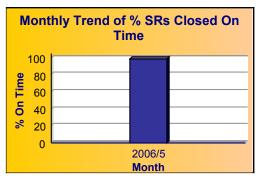

#### Summary - All Services Requested

|        | Total<br>Closed | Closed On<br>Time |       | Open  | Time  |       | On<br>Time |
|--------|-----------------|-------------------|-------|-------|-------|-------|------------|
| 33,607 | 24,830          | 24,343            | 98.0% | 8,777 | 8,602 | 98.0% | 98.0%      |