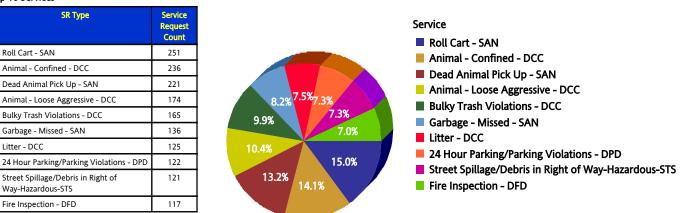

## Service Level Performance Report by CSA

for Northeast (2)

From Mar 1 2006 to Mar 31 2006

#### Top 10 Services

R-csr015-cmoS V1.0

Run Date: Apr/5/2006 8:11:44 AM

for Northeast (2) From Mar 1 2006 to Mar 31 2006

Performance on the Top 20 by SR Volume Created During the Reporting Period

| Row<br>Number | Top Services Requested                               | SRs<br>Created | Open<br>SRs | Open,<br>On<br>Time | %<br>Open,<br>On<br>Time | SLA<br>Goal | Avg<br>Days<br>to<br>Close | Total<br>Closed | % of<br>SRs<br>Closed | Total<br>Closed<br>On<br>Time | %<br>Closed<br>On<br>Time | All<br>SRs<br>On<br>Time | % of<br>All<br>SRs<br>On<br>Time |
|---------------|------------------------------------------------------|----------------|-------------|---------------------|--------------------------|-------------|----------------------------|-----------------|-----------------------|-------------------------------|---------------------------|--------------------------|----------------------------------|
| 1             | Roll Cart - SAN                                      | 251            | 51          | 41                  | 80.4%                    | 12          | 6.9                        | 200             | 79.7%                 | 163                           | 81.5%                     | 204                      | 81.3%                            |
| 2             | Animal - Confined - DCC                              | 236            | 0           | 0                   | N/A                      | 3           | 0.2                        | 236             | 100.0%                | 235                           | 99.6%                     | 235                      | 99.6%                            |
| 3             | Dead Animal Pick Up - SAN                            | 221            | 0           | 0                   | N/A                      | 1           | 0.3                        | 221             | 100.0%                | 220                           | 99.5%                     | 220                      | 99.5%                            |
| 4             | Animal - Loose Aggressive - DCC                      | 174            | 0           | 0                   | N/A                      | 3           | 0.1                        | 174             | 100.0%                | 173                           | 99.4%                     | 173                      | 99.4%                            |
| 5             | Bulky Trash Violations - DCC                         | 165            | 6           | 6                   | 100.0%                   | 14          | 2.2                        | 159             | 96.4%                 | 159                           | 100.0%                    | 165                      | 100.0%                           |
| 6             | Garbage - Missed - SAN                               | 136            | 7           | 7                   | 100.0%                   | 12          | 2.2                        | 129             | 94.9%                 | 129                           | 100.0%                    | 136                      | 100.0%                           |
| 7             | Litter - DCC                                         | 125            | 31          | 31                  | 100.0%                   | 38          | 7.6                        | 94              | 75.2%                 | 94                            | 100.0%                    | 125                      | 100.0%                           |
| 8             | 24 Hour Parking/Parking Violations - DPD             | 122            | 10          | 10                  | 100.0%                   | 10          | 4.2                        | 112             | 91.8%                 | 112                           | 100.0%                    | 122                      | 100.0%                           |
| 9             | Street Spillage/Debris in Right of Way-Hazardous-STS | 121            | 0           | 0                   | N/A                      | 1           | 0.2                        | 121             | 100.0%                | 117                           | 96.7%                     | 117                      | 96.7%                            |
| 10            | Fire Inspection - DFD                                | 117            | 79          | 79                  | 100.0%                   | 90          | 5.8                        | 38              | 32.5%                 | 38                            | 100.0%                    | 117                      | 100.0%                           |
| 11            | Animal - Loose - DCC                                 | 103            | 59          | 59                  | 100.0%                   | 45          | 10.1                       | 44              | 42.7%                 | 44                            | 100.0%                    | 103                      | 100.0%                           |
| 12            | Delinquent M/F License fee                           | 97             | 7           | 7                   | 100.0%                   | 45          | 4.6                        | 90              | 92.8%                 | 90                            | 100.0%                    | 97                       | 100.0%                           |
| 13            | Animal - Sick/Injured - DCC                          | 97             | 1           | 0                   | 0.0%                     | 3           | 0.1                        | 96              | 99.0%                 | 96                            | 100.0%                    | 96                       | 99.0%                            |
| 14            | Obstruction Alley/Sidewalk/Street - DCC              | 88             | 22          | 22                  | 100.0%                   | 60          | 10.7                       | 66              | 75.0%                 | 66                            | 100.0%                    | 88                       | 100.0%                           |
| 15            | Junk Motor Vehicle - DCC                             | 88             | 37          | 37                  | 100.0%                   | 126         | 7.4                        | 51              | 58.0%                 | 51                            | 100.0%                    | 88                       | 100.0%                           |
| 16            | Substandard Structure Apts - DCC                     | 85             | 40          | 40                  | 100.0%                   | 365         | 5.7                        | 45              | 52.9%                 | 45                            | 100.0%                    | 85                       | 100.0%                           |
| 17            | Flooding - Emergency-STS                             | 72             | 0           | 0                   | N/A                      | 1           | 1.6                        | 72              | 100.0%                | 53                            | 73.6%                     | 53                       | 73.6%                            |
| 18            | Substandard Structure - DCC                          | 68             | 60          | 60                  | 100.0%                   | 365         | 10.1                       | 8               | 11.8%                 | 8                             | 100.0%                    | 68                       | 100.0%                           |
| 19            | Illegal Outside Storage - DCC                        | 66             | 24          | 24                  | 100.0%                   | 38          | 6.9                        | 42              | 63.6%                 | 42                            | 100.0%                    | 66                       | 100.0%                           |
| 20            | Street Repair - Routine-STS                          | 62             | 43          | 43                  | 100.0%                   | 120         | 5.4                        | 19              | 30.6%                 | 19                            | 100.0%                    | 62                       | 100.0%                           |