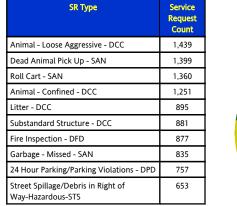

R-csr015-cmoS V1.0

Run Date: Apr/5/2006 8:07:15 AM

For Citywide

From Mar 1 2006 to Mar 31 2006

Performance on the Top 20 by SR Volume Created During the Reporting Period

| Row<br>Number | Top Services Requested                               | SRs<br>Created | Open<br>SRs | Open,<br>On<br>Time | %<br>Open,<br>On<br>Time | SLA<br>Goal | Avg<br>Days<br>to<br>Close | Total<br>Closed | % of<br>SRs<br>Closed | Total<br>Closed<br>On<br>Time | %<br>Closed<br>On<br>Time | All<br>SRs<br>On<br>Time | % of<br>All<br>SRs<br>On<br>Time |
|---------------|------------------------------------------------------|----------------|-------------|---------------------|--------------------------|-------------|----------------------------|-----------------|-----------------------|-------------------------------|---------------------------|--------------------------|----------------------------------|
| 1             | Animal - Loose Aggressive - DCC                      | 1,439          | 1           | 0                   | 0.0%                     | 3           | 0.1                        | 1,438           | 99.9%                 | 1,431                         | 99.5%                     | 1,431                    | 99.4%                            |
| 2             | Dead Animal Pick Up - SAN                            | 1,399          | 1           | 0                   | 0.0%                     | 1           | 0.3                        | 1,398           | 99.9%                 | 1,396                         | 99.9%                     | 1,396                    | 99.8%                            |
| 3             | Roll Cart - SAN                                      | 1,360          | 270         | 245                 | 90.7%                    | 12          | 5.8                        | 1,090           | 80.1%                 | 961                           | 88.2%                     | 1,206                    | 88.7%                            |
| 4             | Animal - Confined - DCC                              | 1,251          | 0           | 0                   | N/A                      | 3           | 0.1                        | 1,251           | 100.0%                | 1,247                         | 99.7%                     | 1,247                    | 99.7%                            |
| 5             | Litter - DCC                                         | 895            | 293         | 293                 | 100.0%                   | 38          | 9.6                        | 602             | 67.3%                 | 602                           | 100.0%                    | 895                      | 100.0%                           |
| 6             | Substandard Structure - DCC                          | 881            | 747         | 747                 | 100.0%                   | 365         | 8.9                        | 134             | 15.2%                 | 134                           | 100.0%                    | 881                      | 100.0%                           |
| 7             | Fire Inspection - DFD                                | 877            | 587         | 587                 | 100.0%                   | 90          | 8.4                        | 290             | 33.1%                 | 290                           | 100.0%                    | 877                      | 100.0%                           |
| 8             | Garbage - Missed - SAN                               | 835            | 59          | 56                  | 94.9%                    | 12          | 1.9                        | 776             | 92.9%                 | 775                           | 99.9%                     | 831                      | 99.5%                            |
| 9             | 24 Hour Parking/Parking Violations - DPD             | 757            | 92          | 86                  | 93.5%                    | 10          | 3.7                        | 665             | 87.8%                 | 640                           | 96.2%                     | 726                      | 95.9%                            |
| 10            | Street Spillage/Debris in Right of Way-Hazardous-STS | 653            | 0           | 0                   | N/A                      | 1           | 0.2                        | 653             | 100.0%                | 632                           | 96.8%                     | 632                      | 96.8%                            |
| 11            | Animal - Loose - DCC                                 | 633            | 461         | 461                 | 100.0%                   | 45          | 16.4                       | 172             | 27.2%                 | 172                           | 100.0%                    | 633                      | 100.0%                           |
| 12            | Animal - Sick/Injured - DCC                          | 620            | 1           | 0                   | 0.0%                     | 3           | 0.1                        | 619             | 99.8%                 | 618                           | 99.8%                     | 618                      | 99.7%                            |
| 13            | Junk Motor Vehicle - DCC                             | 616            | 335         | 335                 | 100.0%                   | 126         | 10.1                       | 281             | 45.6%                 | 281                           | 100.0%                    | 616                      | 100.0%                           |
| 14            | Bulky Trash Violations - DCC                         | 508            | 30          | 23                  | 76.7%                    | 14          | 3.0                        | 478             | 94.1%                 | 466                           | 97.5%                     | 489                      | 96.3%                            |
| 15            | Delinquent M/F License fee                           | 503            | 62          | 62                  | 100.0%                   | 45          | 3.6                        | 441             | 87.7%                 | 441                           | 100.0%                    | 503                      | 100.0%                           |
| 16            | High Weeds - DCC                                     | 427            | 238         | 238                 | 100.0%                   | 38          | 8.4                        | 189             | 44.3%                 | 189                           | 100.0%                    | 427                      | 100.0%                           |
| 17            | Parking - Unapproved Surface - Eve/Weekends - DCC    | 424            | 0           | 0                   | N/A                      | 14          | 1.1                        | 424             | 100.0%                | 422                           | 99.5%                     | 422                      | 99.5%                            |
| 18            | Dumpster Violation - DCC                             | 395            | 306         | 306                 | 100.0%                   | 60          | 6.2                        | 89              | 22.5%                 | 89                            | 100.0%                    | 395                      | 100.0%                           |
| 19            | Illegal Outside Storage - DCC                        | 359            | 128         | 128                 | 100.0%                   | 38          | 9.6                        | 231             | 64.3%                 | 231                           | 100.0%                    | 359                      | 100.0%                           |
| 20            | Street Repair - Routine-STS                          | 323            | 150         | 150                 | 100.0%                   | 120         | 7.8                        | 173             | 53.6%                 | 173                           | 100.0%                    | 323                      | 100.0%                           |