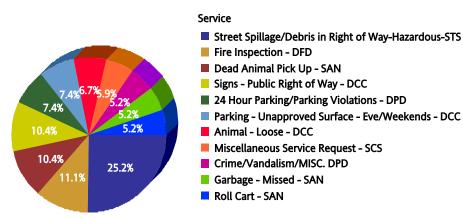

#### **Top 10 Services**

| SR Type                                                 | Service<br>Request<br>Count |
|---------------------------------------------------------|-----------------------------|
| Fire Inspection - DFD                                   | 212                         |
| Roll Cart - SAN                                         | 173                         |
| Animal - Confined - DCC                                 | 163                         |
| Garbage - Missed - SAN                                  | 146                         |
| Dead Animal Pick Up - SAN                               | 108                         |
| Bulky Trash Violations - DCC                            | 74                          |
| Street Spillage/Debris in Right of<br>Way-Hazardous-STS | 74                          |
| Obstruction Alley/Sidewalk/Street - DCC                 | 73                          |
| 24 Hour Parking/Parking Violations - DPD                | 70                          |
| Animal - Sick/Injured - DCC                             | 56                          |

Service Fire Inspection - DFD Roll Cart - SAN Animal - Confined - DCC Garbage - Missed - SAN Dead Animal Pick Up - SAN Bulky Trash Violations - DCC Street Spillage/Debris in Right of Way-Hazardous-STS Obstruction Alley/Sidewalk/Street - DCC

- 24 Hour Parking/Parking Violations DPD
- Animal Sick/Injured DCC