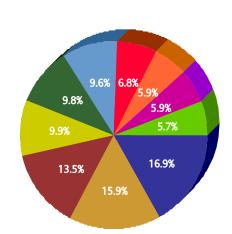

Report Date - April 7, 2006

for Southeast (3) From Mar 1 2006 to Mar 31 2006

#### Top 10 Services

| SR Type                            | Service Request<br>Count |  |  |  |
|------------------------------------|--------------------------|--|--|--|
| Animal - Loose Aggressive -<br>DCC | 573                      |  |  |  |
| Substandard Structure - DCC        | 538                      |  |  |  |
| Dead Animal Pick Up - SAN          | 459                      |  |  |  |
| Litter - DCC                       | 335                      |  |  |  |
| Animal - Confined - DCC            | 331                      |  |  |  |
| Roll Cart - SAN                    | 326                      |  |  |  |
| Junk Motor Vehicle - DCC           | 231                      |  |  |  |
| Animal - Loose - DCC               | 201                      |  |  |  |
| Garbage - Missed - SAN             | 201                      |  |  |  |
| Animal - Sick/Injured - DCC        | 193                      |  |  |  |