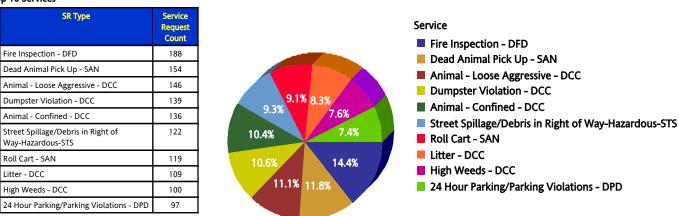

Report Date - April 7, 2006

for Northwest (5) From Mar 1 2006 to Mar 31 2006

Top 10 Services

#### Performance on the Top 20 by SR Volume Created During the Reporting Period

| Row<br>Number | Top Services Requested                               | SRs<br>Created | Open<br>SRs | Open,<br>On<br>Time | %<br>Open,<br>On<br>Time | SLA<br>Goal | Avg<br>Days<br>to<br>Close | Total<br>Closed | % of<br>SRs<br>Closed | Total<br>Closed<br>On<br>Time | %<br>Closed<br>On<br>Time | All<br>SRs<br>On<br>Time | % of<br>All<br>SRs<br>On<br>Time |
|---------------|------------------------------------------------------|----------------|-------------|---------------------|--------------------------|-------------|----------------------------|-----------------|-----------------------|-------------------------------|---------------------------|--------------------------|----------------------------------|
| 1             | Fire Inspection - DFD                                | 188            | 144         | 144                 | 100.0%                   | 90          | 11.8                       | 44              | 23.4%                 | 44                            | 100.0%                    | 188                      | 100.0%                           |
| 2             | Dead Animal Pick Up - SAN                            | 154            | 0           | 0                   | N/A                      | 1           | 0.3                        | 154             | 100.0%                | 154                           | 100.0%                    | 154                      | 100.0%                           |
| 3             | Animal - Loose Aggressive - DCC                      | 146            | 0           | 0                   | N/A                      | 3           | 0.2                        | 146             | 100.0%                | 145                           | 99.3%                     | 145                      | 99.3%                            |
| 4             | Dumpster Violation - DCC                             | 139            | 107         | 107                 | 100.0%                   | 60          | 7.4                        | 32              | 23.0%                 | 32                            | 100.0%                    | 139                      | 100.0%                           |
| 5             | Animal - Confined - DCC                              | 136            | 0           | 0                   | N/A                      | 3           | 0.1                        | 136             | 100.0%                | 136                           | 100.0%                    | 136                      | 100.0%                           |
| 6             | Street Spillage/Debris in Right of Way-Hazardous-STS | 122            | 0           | 0                   | N/A                      | 1           | 0.2                        | 122             | 100.0%                | 116                           | 95.1%                     | 116                      | 95.1%                            |
| 7             | Roll Cart - SAN                                      | 119            | 14          | 14                  | 100.0%                   | 12          | 4.4                        | 105             | 88.2%                 | 97                            | 92.4%                     | 111                      | 93.3%                            |
| 8             | Litter - DCC                                         | 109            | 49          | 49                  | 100.0%                   | 38          | 10.9                       | 60              | 55.0%                 | 60                            | 100.0%                    | 109                      | 100.0%                           |
| 9             | High Weeds - DCC                                     | 100            | 47          | 47                  | 100.0%                   | 38          | 9.5                        | 53              | 53.0%                 | 53                            | 100.0%                    | 100                      | 100.0%                           |
| 10            | 24 Hour Parking/Parking Violations - DPD             | 97             | 19          | 14                  | 73.7%                    | 10          | 7.9                        | 78              | 80.4%                 | 56                            | 71.8%                     | 70                       | 72.2%                            |
| 11            | Flooding - Emergency-STS                             | 95             | 0           | 0                   | N/A                      | 1           | 2.6                        | 95              | 100.0%                | 21                            | 22.1%                     | 21                       | 22.1%                            |
| 12            | Garbage - Missed - SAN                               | 87             | 5           | 5                   | 100.0%                   | 12          | 1.6                        | 82              | 94.3%                 | 82                            | 100.0%                    | 87                       | 100.0%                           |
| 13            | Junk Motor Vehicle - DCC                             | 84             | 59          | 59                  | 100.0%                   | 126         | 9.8                        | 25              | 29.8%                 | 25                            | 100.0%                    | 84                       | 100.0%                           |
| 14            | Parking - Unapproved Surface - Eve/Weekends - DCC    | 80             | 0           | 0                   | N/A                      | 14          | 1.4                        | 80              | 100.0%                | 80                            | 100.0%                    | 80                       | 100.0%                           |
| 15            | Substandard Structure - DCC                          | 72             | 58          | 58                  | 100.0%                   | 365         | 6.6                        | 14              | 19.4%                 | 14                            | 100.0%                    | 72                       | 100.0%                           |
| 16            | Animal - Sick/Injured - DCC                          | 70             | 0           | 0                   | N/A                      | 3           | 0.1                        | 70              | 100.0%                | 70                            | 100.0%                    | 70                       | 100.0%                           |
| 17            | Animal - Loose - DCC                                 | 68             | 54          | 54                  | 100.0%                   | 45          | 21.6                       | 14              | 20.6%                 | 14                            | 100.0%                    | 68                       | 100.0%                           |
| 18            | Pothole - Hazardous-STS                              | 57             | 0           | 0                   | N/A                      | 1           | 0.2                        | 57              | 100.0%                | 55                            | 96.5%                     | 55                       | 96.5%                            |
| 19            | Street Repair - Routine-STS                          | 53             | 24          | 24                  | 100.0%                   | 120         | 9.5                        | 29              | 54.7%                 | 29                            | 100.0%                    | 53                       | 100.0%                           |
| 20            | Motor Vehicle Repair Violation - DCC                 | 45             | 21          | 21                  | 100.0%                   | 40          | 3.6                        | 24              | 53.3%                 | 24                            | 100.0%                    | 45                       | 100.0%                           |