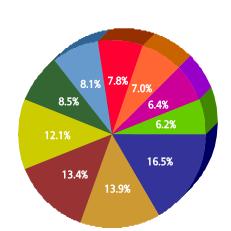

#### **Top 10 Services**

| SR Type                                                 | Service<br>Request<br>Count |
|---------------------------------------------------------|-----------------------------|
| Fire Inspection - DFD                                   | 212                         |
| Roll Cart - SAN                                         | 173                         |
| Animal - Confined - DCC                                 | 163                         |
| Garbage - Missed - SAN                                  | 146                         |
| Dead Animal Pick Up - SAN                               | 108                         |
| Bulky Trash Violations - DCC                            | 74                          |
| Street Spillage/Debris in Right of<br>Way-Hazardous-STS | 74                          |
| Obstruction Alley/Sidewalk/Street - DCC                 | 73                          |
| 24 Hour Parking/Parking Violations - DPD                | 70                          |
| Animal - Sick/Injured - DCC                             | 56                          |

Service Fire Inspection - DFD Roll Cart - SAN Animal - Confined - DCC Garbage - Missed - SAN Dead Animal Pick Up - SAN Bulky Trash Violations - DCC Street Spillage/Debris in Right of Way-Hazardous-STS Obstruction Alley/Sidewalk/Street - DCC

- 24 Hour Parking/Parking Violations DPD
- Animal Sick/Injured DCC