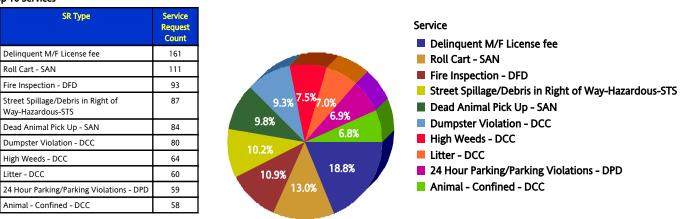

#### Performance on the Top 20 by SR Volume Created During the Reporting Period

| Row<br>Number | Top Services Requested                               | SRs<br>Created | Open<br>SRs | Open,<br>On<br>Time | %<br>Open,<br>On<br>Time | SLA<br>Goal | Avg<br>Days<br>to<br>Close | Total<br>Closed | % of<br>SRs<br>Closed | Total<br>Closed<br>On<br>Time | %<br>Closed<br>On<br>Time | All<br>SRs<br>On<br>Time | % of<br>All<br>SRs<br>On<br>Time |
|---------------|------------------------------------------------------|----------------|-------------|---------------------|--------------------------|-------------|----------------------------|-----------------|-----------------------|-------------------------------|---------------------------|--------------------------|----------------------------------|
| 1             | Delinquent M/F License fee                           | 161            | 16          | 16                  | 100.0%                   | 45          | 4.2                        | 145             | 90.1%                 | 145                           | 100.0%                    | 161                      | 100.0%                           |
| 2             | Roll Cart - SAN                                      | 111            | 27          | 25                  | 92.6%                    | 12          | 9.9                        | 84              | 75.7%                 | 55                            | 65.5%                     | 80                       | 72.1%                            |
| 3             | Fire Inspection - DFD                                | 93             | 62          | 62                  | 100.0%                   | 90          | 6.0                        | 31              | 33.3%                 | 31                            | 100.0%                    | 93                       | 100.0%                           |
| 4             | Street Spillage/Debris in Right of Way-Hazardous-STS | 87             | 0           | 0                   | N/A                      | 1           | 0.3                        | 87              | 100.0%                | 83                            | 95.4%                     | 83                       | 95.4%                            |
| 5             | Dead Animal Pick Up - SAN                            | 84             | 0           | 0                   | N/A                      | 1           | 0.3                        | 84              | 100.0%                | 84                            | 100.0%                    | 84                       | 100.0%                           |
| 6             | Dumpster Violation - DCC                             | 80             | 56          | 56                  | 100.0%                   | 60          | 5.5                        | 24              | 30.0%                 | 24                            | 100.0%                    | 80                       | 100.0%                           |
| 7             | High Weeds - DCC                                     | 64             | 32          | 32                  | 100.0%                   | 38          | 5.6                        | 32              | 50.0%                 | 32                            | 100.0%                    | 64                       | 100.0%                           |
| 8             | Litter - DCC                                         | 60             | 17          | 17                  | 100.0%                   | 38          | 8.9                        | 43              | 71.7%                 | 43                            | 100.0%                    | 60                       | 100.0%                           |
| 9             | 24 Hour Parking/Parking Violations - DPD             | 59             | 7           | 7                   | 100.0%                   | 10          | 3.3                        | 52              | 88.1%                 | 52                            | 100.0%                    | 59                       | 100.0%                           |
| 10            | Animal - Confined - DCC                              | 58             | 0           | 0                   | N/A                      | 3           | 0.2                        | 58              | 100.0%                | 58                            | 100.0%                    | 58                       | 100.0%                           |
| 11            | Animal - Loose Aggressive - DCC                      | 55             | 0           | 0                   | N/A                      | 3           | 0.2                        | 55              | 100.0%                | 55                            | 100.0%                    | 55                       | 100.0%                           |
| 12            | Garbage - Missed - SAN                               | 50             | 1           | 1                   | 100.0%                   | 12          | 2.1                        | 49              | 98.0%                 | 49                            | 100.0%                    | 50                       | 100.0%                           |
| 13            | Substandard Structure - DCC                          | 48             | 44          | 44                  | 100.0%                   | 365         | 10.2                       | 4               | 8.3%                  | 4                             | 100.0%                    | 48                       | 100.0%                           |
| 14            | Flooding - Emergency-STS                             | 48             | 0           | 0                   | N/A                      | 1           | 1.9                        | 48              | 100.0%                | 23                            | 47.9%                     | 23                       | 47.9%                            |
| 15            | Tree down/low limbs - Emergency-STS                  | 42             | 0           | 0                   | N/A                      | 1           | 0.5                        | 42              | 100.0%                | 36                            | 85.7%                     | 36                       | 85.7%                            |
| 16            | Inlet/Storm Drain/Ditch Cleaning-STS                 | 39             | 23          | 23                  | 100.0%                   | 90          | 4.6                        | 16              | 41.0%                 | 16                            | 100.0%                    | 39                       | 100.0%                           |
| 17            | Graffiti Private Property - Residential/Commercial   | 38             | 25          | 25                  | 100.0%                   | 90          | 4.8                        | 13              | 34.2%                 | 13                            | 100.0%                    | 38                       | 100.0%                           |
| 18            | Animal - Sick/Injured - DCC                          | 33             | 0           | 0                   | N/A                      | 3           | 0.1                        | 33              | 100.0%                | 33                            | 100.0%                    | 33                       | 100.0%                           |
| 19            | Graffiti - Traffic Signs/Signals                     | 33             | 20          | 20                  | 100.0%                   | 60          | 4.1                        | 13              | 39.4%                 | 13                            | 100.0%                    | 33                       | 100.0%                           |
| 20            | Street Repair - Routine-STS                          | 29             | 8           | 8                   | 100.0%                   | 120         | 4.7                        | 21              | 72.4%                 | 21                            | 100.0%                    | 29                       | 100.0%                           |