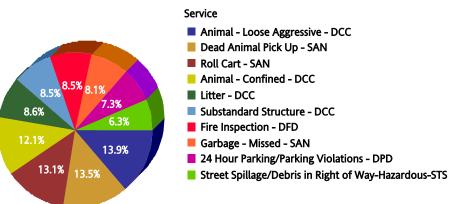

#### **Top 10 Services**

| SR Type                                                 | Service<br>Request<br>Count |
|---------------------------------------------------------|-----------------------------|
| Fire Inspection - DFD                                   | 212                         |
| Roll Cart - SAN                                         | 173                         |
| Animal - Confined - DCC                                 | 163                         |
| Garbage - Missed - SAN                                  | 146                         |
| Dead Animal Pick Up - SAN                               | 108                         |
| Bulky Trash Violations - DCC                            | 74                          |
| Street Spillage/Debris in Right of<br>Way-Hazardous-STS | 74                          |
| Obstruction Alley/Sidewalk/Street - DCC                 | 73                          |
| 24 Hour Parking/Parking Violations - DPD                | 70                          |
| Animal - Sick/Injured - DCC                             | 56                          |

Service Fire Inspection - DFD Roll Cart - SAN Animal - Confined - DCC Garbage - Missed - SAN Dead Animal Pick Up - SAN Bulky Trash Violations - DCC Street Spillage/Debris in Right of Way-Hazardous-STS Obstruction Alley/Sidewalk/Street - DCC

- 24 Hour Parking/Parking Violations DPD
- Animal Sick/Injured DCC