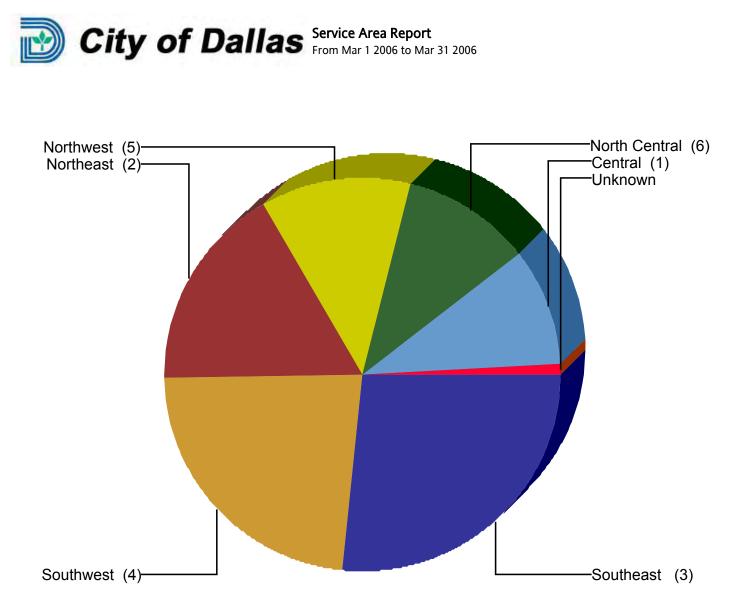

| Service Area      | SRs Created | % of CityWide Total | % of All SRs On Time |
|-------------------|-------------|---------------------|----------------------|
| Central (1)       | 2,452       | 9.6%                | 95.8%                |
| North Central (6) | 2,709       | 10.6%               | 97.2%                |
| Northeast (2)     | 4,364       | 17.0%               | 96.9%                |
| Northwest (5)     | 3,159       | 12.3%               | 94.2%                |
| Southeast (3)     | 6,843       | 26.7%               | 97.7%                |
| Southwest (4)     | 5,878       | 22.9%               | 98.0%                |
| Unknown           | 234         | 0.9%                | 94.0%                |
| Total             | 25,639      | 100.0%              | 96.9%                |