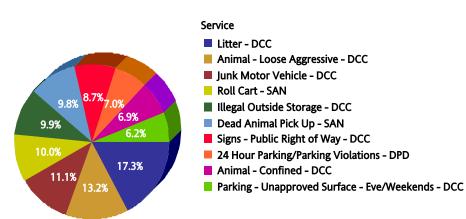

#### Top 10 Services

| SR Type                                     | Service Request<br>Count |
|---------------------------------------------|--------------------------|
| Animal - Confined - DCC                     | 162                      |
| Litter - DCC                                | 156                      |
| Dead Animal Pick Up - SAN                   | 146                      |
| Animal - Loose Aggressive - DCC             | 131                      |
| Roll Cart - SAN                             | 130                      |
| Bulky Trash Violations - DCC                | 124                      |
| Signs - Other - DCC                         | 120                      |
| 24 Hour Parking/Parking Violations<br>- DPD | 112                      |
| Garbage - Missed - SAN                      | 111                      |
| Junk Motor Vehicle - DCC                    | 94                       |