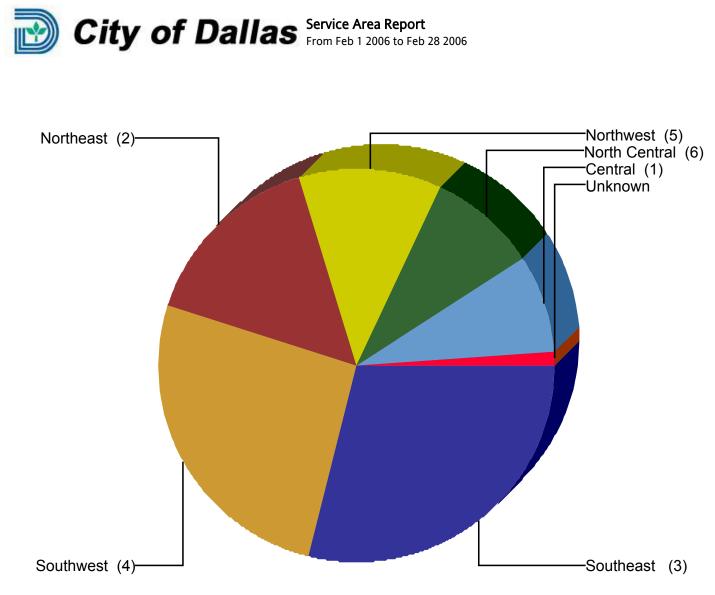

| Service Area      | SRs Created | % of CityWide Total | % of All SRs On Time |
|-------------------|-------------|---------------------|----------------------|
| Central (1)       | 1,705       | 7.8%                | 97.1%                |
| North Central (6) | 1,962       | 9.0%                | 97.2%                |
| Northeast (2)     | 3,345       | 15.4%               | 98.2%                |
| Northwest (5)     | 2,501       | 11.5%               | 98.0%                |
| Southeast (3)     | 6,249       | 28.8%               | 97.9%                |
| Southwest (4)     | 5,694       | 26.2%               | 99.0%                |
| Unknown           | 265         | 1.2%                | 94.0%                |
| Total             | 21,721      | 100.0%              | 98.1%                |