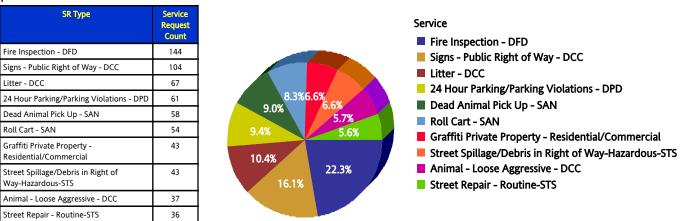

#### Performance on the Top 20 by SR Volume Created During the Reporting Period

| Row<br>Number | Top Services Requested                               | SRs<br>Created | Open<br>SRs | Open,<br>On<br>Time | %<br>Open,<br>On<br>Time | SLA<br>Goal | Avg<br>Days<br>to<br>Close | Total<br>Closed | % of<br>SRs<br>Closed | Total<br>Closed<br>On<br>Time | %<br>Closed<br>On<br>Time | All<br>SRs<br>On<br>Time | % of<br>All<br>SRs<br>On<br>Time |
|---------------|------------------------------------------------------|----------------|-------------|---------------------|--------------------------|-------------|----------------------------|-----------------|-----------------------|-------------------------------|---------------------------|--------------------------|----------------------------------|
| 1             | Fire Inspection - DFD                                | 144            | 84          | 84                  | 100.0%                   | 90          | 8.6                        | 60              | 41.7%                 | 60                            | 100.0%                    | 144                      | 100.0%                           |
| 2             | Signs - Public Right of Way - DCC                    | 104            | 0           | 0                   | N/A                      | 7           | 0.1                        | 104             | 100.0%                | 104                           | 100.0%                    | 104                      | 100.0%                           |
| 3             | Litter - DCC                                         | 67             | 25          | 25                  | 100.0%                   | 38          | 12.0                       | 42              | 62.7%                 | 42                            | 100.0%                    | 67                       | 100.0%                           |
| 4             | 24 Hour Parking/Parking Violations - DPD             | 61             | 6           | 6                   | 100.0%                   | 10          | 4.7                        | 55              | 90.2%                 | 51                            | 92.7%                     | 57                       | 93.4%                            |
| 5             | Dead Animal Pick Up - SAN                            | 58             | 0           | 0                   | N/A                      | 1           | 0.2                        | 58              | 100.0%                | 57                            | 98.3%                     | 57                       | 98.3%                            |
| 6             | Roll Cart - SAN                                      | 54             | 9           | 9                   | 100.0%                   | 12          | 7.9                        | 45              | 83.3%                 | 29                            | 64.4%                     | 38                       | 70.4%                            |
| 7             | Graffiti Private Property - Residential/Commercial   | 43             | 25          | 25                  | 100.0%                   | 90          | 8.8                        | 18              | 41.9%                 | 18                            | 100.0%                    | 43                       | 100.0%                           |
| 8             | Street Spillage/Debris in Right of Way-Hazardous-STS | 43             | 0           | 0                   | N/A                      | 1           | 0.0                        | 43              | 100.0%                | 43                            | 100.0%                    | 43                       | 100.0%                           |
| 9             | Animal - Loose Aggressive - DCC                      | 37             | 0           | 0                   | N/A                      | 3           | 0.2                        | 37              | 100.0%                | 37                            | 100.0%                    | 37                       | 100.0%                           |
| 10            | Street Repair - Routine-STS                          | 36             | 19          | 19                  | 100.0%                   | 120         | 5.6                        | 17              | 47.2%                 | 17                            | 100.0%                    | 36                       | 100.0%                           |
| 11            | Animal - Loose - DCC                                 | 35             | 12          | 12                  | 100.0%                   | 45          | 17.8                       | 23              | 65.7%                 | 23                            | 100.0%                    | 35                       | 100.0%                           |
| 12            | Garbage - Missed - SAN                               | 35             | 0           | 0                   | N/A                      | 12          | 1.9                        | 35              | 100.0%                | 35                            | 100.0%                    | 35                       | 100.0%                           |
| 13            | Animal - Confined - DCC                              | 29             | 0           | 0                   | N/A                      | 3           | 0.1                        | 29              | 100.0%                | 29                            | 100.0%                    | 29                       | 100.0%                           |
| 14            | Obstruction Alley/Sidewalk/Street - DCC              | 25             | 5           | 5                   | 100.0%                   | 60          | 10.4                       | 20              | 80.0%                 | 20                            | 100.0%                    | 25                       | 100.0%                           |
| 15            | Multi-Family License Inspection - DCC                | 24             | 18          | 18                  | 100.0%                   | 126         | 1.2                        | 6               | 25.0%                 | 6                             | 100.0%                    | 24                       | 100.0%                           |
| 16            | Snow/Ice Sanding Request-Hazardous-STS (DISPATCH)    | 24             | 0           | 0                   | N/A                      | 1           | 0.0                        | 24              | 100.0%                | 24                            | 100.0%                    | 24                       | 100.0%                           |
| 17            | Animal - Noisy - DCC                                 | 22             | 0           | 0                   | N/A                      | 30          | 3.0                        | 22              | 100.0%                | 22                            | 100.0%                    | 22                       | 100.0%                           |
| 18            | Illegal Outside Storage - DCC                        | 21             | 16          | 16                  | 100.0%                   | 38          | 12.0                       | 5               | 23.8%                 | 5                             | 100.0%                    | 21                       | 100.0%                           |
| 19            | Substandard Structure - DCC                          | 20             | 16          | 16                  | 100.0%                   | 365         | 4.2                        | 4               | 20.0%                 | 4                             | 100.0%                    | 20                       | 100.0%                           |
| 20            | Junk Motor Vehicle - DCC                             | 20             | 14          | 14                  | 100.0%                   | 126         | 14.0                       | 6               | 30.0%                 | 6                             | 100.0%                    | 20                       | 100.0%                           |
| 21            | Substandard Structure Apts - DCC                     | 20             | 10          | 10                  | 100.0%                   | 365         | 8.1                        | 10              | 50.0%                 | 10                            | 100.0%                    | 20                       | 100.0%                           |
| 22            | Graffiti - Traffic Signs/Signals                     | 20             | 0           | 0                   | N/A                      | 60          | 4.2                        | 20              | 100.0%                | 20                            | 100.0%                    | 20                       | 100.0%                           |