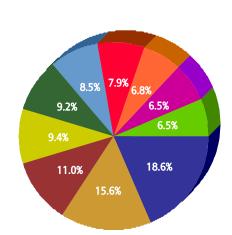

R-csr017-cmoS V1.0

Run Date: Mar/8/2006 2:51:18 PM

NOTE: Values represent status as of the run date and time.

For Citywide From Feb 1 2006 to Feb 28 2006 Top 10 Services

| SR Type                                     | Service Request<br>Count |
|---------------------------------------------|--------------------------|
| Litter - DCC                                | 1,541                    |
| Animal - Loose Aggressive - DCC             | 1,172                    |
| Dead Animal Pick Up - SAN                   | 1,005                    |
| Roll Cart - SAN                             | 905                      |
| Junk Motor Vehicle - DCC                    | 842                      |
| Animal - Confined - DCC                     | 834                      |
| Signs - Public Right of Way - DCC           | 795                      |
| Fire Inspection - DFD                       | 757                      |
| 24 Hour Parking/Parking Violations<br>- DPD | 718                      |
| Bulky Trash Violations - DCC                | 666                      |

Service Litter - DCC Animal - Loose Aggressive - DCC Dead Animal Pick Up - SAN Roll Cart - SAN Junk Motor Vehicle - DCC Animal - Confined - DCC Signs - Public Right of Way - DCC Fire Inspection - DFD 24 Hour Parking/Parking Violations - DPD Bulky Trash Violations - DCC