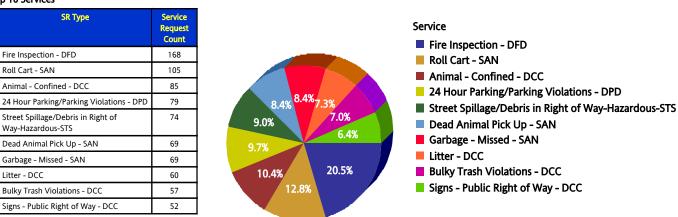

for North Central (6) From Feb 1 2006 to Feb 28 2006

#### **Top 10 Services**

#### Performance on the Top 20 by SR Volume Created During the Reporting Period

| Row<br>Number | Top Services Requested                               | SRs<br>Created | Open<br>SRs | Open,<br>On<br>Time | %<br>Open,<br>On<br>Time | SLA<br>Goal | Avg<br>Days<br>to<br>Close | Total<br>Closed | % of<br>SRs<br>Closed | Total<br>Closed<br>On<br>Time | %<br>Closed<br>On<br>Time | All<br>SRs<br>On<br>Time | % of<br>All<br>SRs<br>On<br>Time |
|---------------|------------------------------------------------------|----------------|-------------|---------------------|--------------------------|-------------|----------------------------|-----------------|-----------------------|-------------------------------|---------------------------|--------------------------|----------------------------------|
| 1             | Fire Inspection - DFD                                | 168            | 107         | 107                 | 100.0%                   | 90          | 11.4                       | 61              | 36.3%                 | 61                            | 100.0%                    | 168                      | 100.0%                           |
| 2             | Roll Cart - SAN                                      | 105            | 4           | 4                   | 100.0%                   | 12          | 4.1                        | 101             | 96.2%                 | 97                            | 96.0%                     | 101                      | 96.2%                            |
| 3             | Animal - Confined - DCC                              | 85             | 0           | 0                   | N/A                      | 3           | 0.1                        | 85              | 100.0%                | 85                            | 100.0%                    | 85                       | 100.0%                           |
| 4             | 24 Hour Parking/Parking Violations - DPD             | 79             | 0           | 0                   | N/A                      | 10          | 4.7                        | 79              | 100.0%                | 70                            | 88.6%                     | 70                       | 88.6%                            |
| 5             | Street Spillage/Debris in Right of Way-Hazardous-STS | 74             | 0           | 0                   | N/A                      | 1           | 0.0                        | 74              | 100.0%                | 74                            | 100.0%                    | 74                       | 100.0%                           |
| 6             | Dead Animal Pick Up - SAN                            | 69             | 0           | 0                   | N/A                      | 1           | 0.3                        | 69              | 100.0%                | 69                            | 100.0%                    | 69                       | 100.0%                           |
| 7             | Garbage - Missed - SAN                               | 69             | 0           | 0                   | N/A                      | 12          | 1.8                        | 69              | 100.0%                | 69                            | 100.0%                    | 69                       | 100.0%                           |
| 8             | Litter - DCC                                         | 60             | 23          | 23                  | 100.0%                   | 38          | 11.0                       | 37              | 61.7%                 | 37                            | 100.0%                    | 60                       | 100.0%                           |
| 9             | Bulky Trash Violations - DCC                         | 57             | 1           | 0                   | 0.0%                     | 14          | 3.1                        | 56              | 98.2%                 | 55                            | 98.2%                     | 55                       | 96.5%                            |
| 10            | Signs - Public Right of Way - DCC                    | 52             | 0           | 0                   | N/A                      | 7           | 1.6                        | 52              | 100.0%                | 48                            | 92.3%                     | 48                       | 92.3%                            |
| 11            | Obstruction Alley/Sidewalk/Street - DCC              | 42             | 17          | 17                  | 100.0%                   | 60          | 7.2                        | 25              | 59.5%                 | 25                            | 100.0%                    | 42                       | 100.0%                           |
| 12            | Street Repair - Routine-STS                          | 39             | 16          | 16                  | 100.0%                   | 120         | 7.0                        | 23              | 59.0%                 | 23                            | 100.0%                    | 39                       | 100.0%                           |
| 13            | Recyclable Collection Missed (Residential) - SAN     | 35             | 0           | 0                   | N/A                      | 3           | 1.0                        | 35              | 100.0%                | 34                            | 97.1%                     | 34                       | 97.1%                            |
| 14            | Pothole - Hazardous-STS                              | 33             | 0           | 0                   | N/A                      | 1           | 0.1                        | 33              | 100.0%                | 33                            | 100.0%                    | 33                       | 100.0%                           |
| 15            | Animal - Noisy - DCC                                 | 30             | 0           | 0                   | N/A                      | 30          | 2.3                        | 30              | 100.0%                | 30                            | 100.0%                    | 30                       | 100.0%                           |
| 16            | Animal - Loose Aggressive - DCC                      | 28             | 0           | 0                   | N/A                      | 3           | 0.2                        | 28              | 100.0%                | 28                            | 100.0%                    | 28                       | 100.0%                           |
| 17            | Substandard Structure Apts - DCC                     | 26             | 9           | 9                   | 100.0%                   | 365         | 6.9                        | 17              | 65.4%                 | 17                            | 100.0%                    | 26                       | 100.0%                           |
| 18            | Snow/Ice Sanding Request-Hazardous-STS (DISPATCH)    | 26             | 0           | 0                   | N/A                      | 1           | 0.0                        | 26              | 100.0%                | 26                            | 100.0%                    | 26                       | 100.0%                           |
| 19            | Traffic Signal - School Flasher Maintenance - PWT    | 26             | 0           | 0                   | N/A                      | 4           | 1.4                        | 26              | 100.0%                | 26                            | 100.0%                    | 26                       | 100.0%                           |
| 20            | Animal - Loose - DCC                                 | 24             | 12          | 12                  | 100.0%                   | 45          | 18.3                       | 12              | 50.0%                 | 12                            | 100.0%                    | 24                       | 100.0%                           |