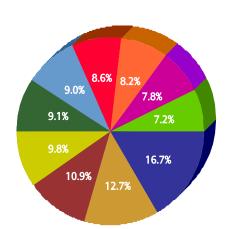

R-csr017-cmoS V1.0

Run Date: Mar/8/2006 2:51:18 PM

NOTE: Values represent status as of the run date and time.

For Citywide From Feb 1 2006 to Feb 28 2006 Top 10 Services

| SR Type                                     | Service Request<br>Count |
|---------------------------------------------|--------------------------|
| Litter - DCC                                | 1,541                    |
| Animal - Loose Aggressive - DCC             | 1,172                    |
| Dead Animal Pick Up - SAN                   | 1,005                    |
| Roll Cart - SAN                             | 905                      |
| Junk Motor Vehicle - DCC                    | 842                      |
| Animal - Confined - DCC                     | 834                      |
| Signs - Public Right of Way - DCC           | 795                      |
| Fire Inspection - DFD                       | 757                      |
| 24 Hour Parking/Parking Violations<br>- DPD | 718                      |
| Bulky Trash Violations - DCC                | 666                      |

Service Litter - DCC Animal - Loose Aggressive - DCC Dead Animal Pick Up - SAN Roll Cart - SAN Junk Motor Vehicle - DCC Animal - Confined - DCC Signs - Public Right of Way - DCC Fire Inspection - DFD 24 Hour Parking/Parking Violations - DPD Bulky Trash Violations - DCC