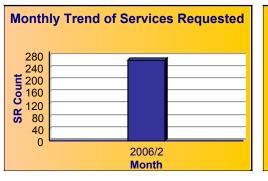

#### Summary - All Services Requested

|        | Total<br>Closed | Total<br>Closed On<br>Time |       |       | Open On<br>Time | %<br>Open<br>on<br>Time | Time  |
|--------|-----------------|----------------------------|-------|-------|-----------------|-------------------------|-------|
| 21,721 | 16,653          | 16,321                     | 98.0% | 5,068 | 4,980           | 98.3%                   | 98.1% |

| Monthly Trend of Services Requested                              | Monthly Trend of % SRs Closed On<br>Time |  |  |  |  |  |  |
|------------------------------------------------------------------|------------------------------------------|--|--|--|--|--|--|
| 24,000<br>20,000<br>16,000<br>0<br>12,000<br>8,000<br>4,000<br>0 | 100<br>■ 80<br>↓ 60<br>↓ 40<br>≫ 20      |  |  |  |  |  |  |
| 2006/2<br>Month                                                  | 0 2006/2<br>Month                        |  |  |  |  |  |  |