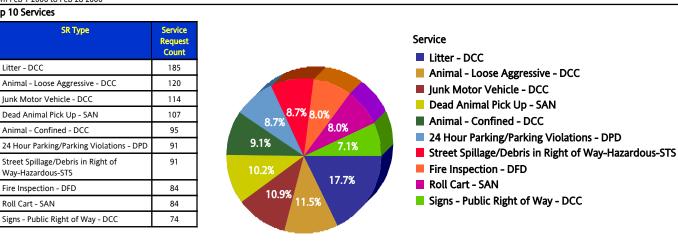

for Northwest (5) From Feb 1 2006 to Feb 28 2006

#### **Top 10 Services**

Litter - DCC

Roll Cart - SAN

#### Performance on the Top 20 by SR Volume Created During the Reporting Period

| Row<br>Number | Top Services Requested                               | SRs<br>Created | Open<br>SRs | Open,<br>On<br>Time | %<br>Open,<br>On<br>Time | SLA<br>Goal | Avg<br>Days<br>to<br>Close | Total<br>Closed | % of<br>SRs<br>Closed | Total<br>Closed<br>On<br>Time | %<br>Closed<br>On<br>Time | All<br>SRs<br>On<br>Time | % of<br>All<br>SRs<br>On<br>Time |
|---------------|------------------------------------------------------|----------------|-------------|---------------------|--------------------------|-------------|----------------------------|-----------------|-----------------------|-------------------------------|---------------------------|--------------------------|----------------------------------|
| 1             | Litter - DCC                                         | 185            | 88          | 88                  | 100.0%                   | 38          | 12.4                       | 97              | 52.4%                 | 97                            | 100.0%                    | 185                      | 100.0%                           |
| 2             | Animal - Loose Aggressive - DCC                      | 120            | 0           | 0                   | N/A                      | 3           | 0.2                        | 120             | 100.0%                | 119                           | 99.2%                     | 119                      | 99.2%                            |
| 3             | Junk Motor Vehicle - DCC                             | 114            | 80          | 80                  | 100.0%                   | 126         | 11.4                       | 34              | 29.8%                 | 34                            | 100.0%                    | 114                      | 100.0%                           |
| 4             | Dead Animal Pick Up - SAN                            | 107            | 0           | 0                   | N/A                      | 1           | 0.2                        | 107             | 100.0%                | 107                           | 100.0%                    | 107                      | 100.0%                           |
| 5             | Animal - Confined - DCC                              | 95             | 0           | 0                   | N/A                      | 3           | 0.1                        | 95              | 100.0%                | 95                            | 100.0%                    | 95                       | 100.0%                           |
| 6             | 24 Hour Parking/Parking Violations - DPD             | 91             | 5           | 3                   | 60.0%                    | 10          | 6.1                        | 86              | 94.5%                 | 79                            | 91.9%                     | 82                       | 90.1%                            |
| 7             | Street Spillage/Debris in Right of Way-Hazardous-STS | 91             | 0           | 0                   | N/A                      | 1           | 0.0                        | 91              | 100.0%                | 91                            | 100.0%                    | 91                       | 100.0%                           |
| 8             | Fire Inspection - DFD                                | 84             | 53          | 53                  | 100.0%                   | 90          | 5.0                        | 31              | 36.9%                 | 31                            | 100.0%                    | 84                       | 100.0%                           |
| 9             | Roll Cart - SAN                                      | 84             | 2           | 2                   | 100.0%                   | 12          | 5.4                        | 82              | 97.6%                 | 78                            | 95.1%                     | 80                       | 95.2%                            |
| 10            | Signs - Public Right of Way - DCC                    | 74             | 1           | 0                   | 0.0%                     | 7           | 0.4                        | 73              | 98.6%                 | 72                            | 98.6%                     | 72                       | 97.3%                            |
| 11            | Animal - Sick/Injured - DCC                          | 73             | 0           | 0                   | N/A                      | 3           | 0.1                        | 73              | 100.0%                | 73                            | 100.0%                    | 73                       | 100.0%                           |
| 12            | Illegal Outside Storage - DCC                        | 71             | 39          | 39                  | 100.0%                   | 38          | 8.0                        | 32              | 45.1%                 | 32                            | 100.0%                    | 71                       | 100.0%                           |
| 13            | Animal - Loose - DCC                                 | 68             | 38          | 38                  | 100.0%                   | 45          | 17.1                       | 30              | 44.1%                 | 30                            | 100.0%                    | 68                       | 100.0%                           |
| 14            | Bulky Trash Violations - DCC                         | 66             | 1           | 1                   | 100.0%                   | 14          | 2.4                        | 65              | 98.5%                 | 64                            | 98.5%                     | 65                       | 98.5%                            |
| 15            | Substandard Structure - DCC                          | 66             | 60          | 60                  | 100.0%                   | 365         | 12.5                       | 6               | 9.1%                  | 6                             | 100.0%                    | 66                       | 100.0%                           |
| 16            | Pool Inspection - Hotel/Motel                        | 60             | 20          | 20                  | 100.0%                   | 60          | 0.4                        | 40              | 66.7%                 | 40                            | 100.0%                    | 60                       | 100.0%                           |
| 17            | High Weeds - DCC                                     | 42             | 14          | 14                  | 100.0%                   | 38          | 11.2                       | 28              | 66.7%                 | 28                            | 100.0%                    | 42                       | 100.0%                           |
| 18            | Illegal Land Use (Residential/Business) - DCC        | 36             | 14          | 14                  | 100.0%                   | 60          | 10.8                       | 22              | 61.1%                 | 22                            | 100.0%                    | 36                       | 100.0%                           |
| 19            | Garbage - Missed - SAN                               | 33             | 3           | 3                   | 100.0%                   | 12          | 1.8                        | 30              | 90.9%                 | 30                            | 100.0%                    | 33                       | 100.0%                           |
| 20            | Snow/Ice Sanding Request-Hazardous-STS (DISPATCH)    | 31             | 0           | 0                   | N/A                      | 1           | 0.0                        | 31              | 100.0%                | 31                            | 100.0%                    | 31                       | 100.0%                           |