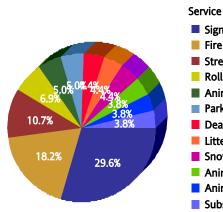

#### **Top 10 Services**

| SR Type                                                 | Service<br>Request<br>Count |
|---------------------------------------------------------|-----------------------------|
| Signs - Public Right of Way - DCC                       | 47                          |
| Fire Inspection - DFD                                   | 29                          |
| Street Spillage/Debris in Right of<br>Way-Hazardous-STS | 17                          |
| Roll Cart - SAN                                         | 11                          |
| Animal - Loose - DCC                                    | 8                           |
| Parking - Unapproved Surface -<br>Eve/Weekends - DCC    | 8                           |
| Dead Animal Pick Up - SAN                               | 7                           |
| Litter - DCC                                            | 7                           |
| Snow/Ice Sanding Request-Hazardous-STS<br>(DISPATCH)    | 7                           |
| Animal - Confined - DCC                                 | 6                           |
| Animal - Sick/Injured - DCC                             | 6                           |
| Substandard Structure - DCC                             | 6                           |