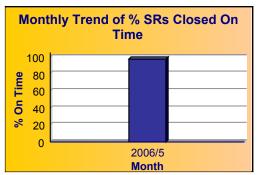

for 05

### **Summary - All Services Requested**

| Count |       | Closed On<br>Time |       | Open | Open On<br>Time | %<br>Open<br>on<br>Time | On<br>Time |
|-------|-------|-------------------|-------|------|-----------------|-------------------------|------------|
| 3,180 | 2,262 | 2,220             | 98.1% | 918  | 903             | 98.4%                   | 98.2%      |