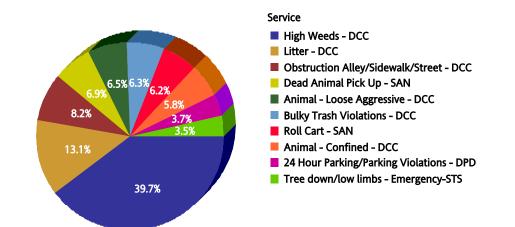

#### May 2006

| Top | 10 | Serv | ices |
|-----|----|------|------|
|-----|----|------|------|

| SR Type                                     | Service Request<br>Count |
|---------------------------------------------|--------------------------|
| High Weeds - DCC                            | 7,177                    |
| Litter - DCC                                | 1,599                    |
| Dead Animal Pick Up - SAN                   | 1,531                    |
| Animal - Loose Aggressive - DCC             | 1,462                    |
| Animal - Confined - DCC                     | 1,452                    |
| Roll Cart - SAN                             | 1,228                    |
| Obstruction Alley/Sidewalk/Street - DCC     | 1,137                    |
| Bulky Trash Violations - DCC                | 945                      |
| Garbage - Missed - SAN                      | 934                      |
| 24 Hour Parking/Parking Violations<br>- DPD | 883                      |

# May 2006

| Row<br>Number | Top Services Requested                               | SRs<br>Created | Open<br>SRs | Open,<br>On<br>Time | %<br>Open,<br>On<br>Time | SLA<br>Goal | Avg<br>Days<br>to<br>Close | Total<br>Closed | % of<br>SRs<br>Closed | Total<br>Closed<br>On<br>Time | %<br>Closed<br>On<br>Time | All<br>SRs<br>On<br>Time | % of<br>All<br>SRs<br>On<br>Time |
|---------------|------------------------------------------------------|----------------|-------------|---------------------|--------------------------|-------------|----------------------------|-----------------|-----------------------|-------------------------------|---------------------------|--------------------------|----------------------------------|
| 1             | High Weeds - DCC                                     | 7,177          | 2,975       | 2,975               | 100.0%                   | 38          | 10.0                       | 4,202           | 58.5%                 | 4,202                         | 100.0%                    | 7,177                    | 100.0%                           |
| 2             | Litter - DCC                                         | 1,599          | 696         | 696                 | 100.0%                   | 38          | 10.1                       | 903             | 56.5%                 | 903                           | 100.0%                    | 1,599                    | 100.0%                           |
| 3             | Dead Animal Pick Up - SAN                            | 1,531          | 0           | 0                   | N/A                      | 1           | 0.4                        | 1,531           | 100.0%                | 1,518                         | 99.2%                     | 1,518                    | 99.2%                            |
| 4             | Animal - Loose Aggressive - DCC                      | 1,462          | 0           | 0                   | N/A                      | 3           | 0.1                        | 1,462           | 100.0%                | 1,457                         | 99.7%                     | 1,457                    | 99.7%                            |
| 5             | Animal - Confined - DCC                              | 1,452          | 0           | 0                   | N/A                      | 3           | 0.1                        | 1,452           | 100.0%                | 1,447                         | 99.7%                     | 1,447                    | 99.7%                            |
| 6             | Roll Cart - SAN                                      | 1,228          | 55          | 47                  | 85.5%                    | 12          | 6.0                        | 1,173           | 95.5%                 | 1,110                         | 94.6%                     | 1,157                    | 94.2%                            |
| 7             | Obstruction Alley/Sidewalk/Street - DCC              | 1,137          | 644         | 644                 | 100.0%                   | 60          | 13.3                       | 493             | 43.4%                 | 493                           | 100.0%                    | 1,137                    | 100.0%                           |
| 8             | Bulky Trash Violations - DCC                         | 945            | 173         | 147                 | 85.0%                    | 14          | 4.4                        | 772             | 81.7%                 | 724                           | 93.8%                     | 871                      | 92.2%                            |
| 9             | Garbage - Missed - SAN                               | 934            | 7           | 6                   | 85.7%                    | 12          | 2.8                        | 927             | 99.3%                 | 922                           | 99.5%                     | 928                      | 99.4%                            |
| 10            | 24 Hour Parking/Parking Violations - DPD             | 883            | 23          | 19                  | 82.6%                    | 10          | 3.9                        | 860             | 97.4%                 | 837                           | 97.3%                     | 856                      | 96.9%                            |
| 11            | Animal - Sick/Injured - DCC                          | 768            | 0           | 0                   | N/A                      | 3           | 0.1                        | 768             | 100.0%                | 762                           | 99.2%                     | 762                      | 99.2%                            |
| 12            | Junk Motor Vehicle - DCC                             | 689            | 440         | 440                 | 100.0%                   | 126         | 10.9                       | 249             | 36.1%                 | 249                           | 100.0%                    | 689                      | 100.0%                           |
| 13            | Substandard Structure - DCC                          | 674            | 557         | 557                 | 100.0%                   | 365         | 8.5                        | 117             | 17.4%                 | 117                           | 100.0%                    | 674                      | 100.0%                           |
| 14            | Fire Inspection - DFD                                | 621            | 410         | 410                 | 100.0%                   | 60          | 9.2                        | 211             | 34.0%                 | 211                           | 100.0%                    | 621                      | 100.0%                           |
| 15            | Animal - Loose - DCC                                 | 604            | 217         | 217                 | 100.0%                   | 45          | 10.0                       | 387             | 64.1%                 | 387                           | 100.0%                    | 604                      | 100.0%                           |
| 16            | Street Spillage/Debris in Right of Way-Hazardous-STS | 592            | 0           | 0                   | N/A                      | 1           | 0.0                        | 592             | 100.0%                | 590                           | 99.7%                     | 590                      | 99.7%                            |
| 17            | Tree down/low limbs - Emergency-STS                  | 511            | 0           | 0                   | N/A                      | 1           | 0.1                        | 511             | 100.0%                | 505                           | 98.8%                     | 505                      | 98.8%                            |
| 18            | Illegal Outside Storage - DCC                        | 405            | 251         | 251                 | 100.0%                   | 38          | 9.8                        | 154             | 38.0%                 | 154                           | 100.0%                    | 405                      | 100.0%                           |
| 19            | Street Repair - Routine-STS                          | 320            | 105         | 105                 | 100.0%                   | 120         | 5.7                        | 215             | 67.2%                 | 215                           | 100.0%                    | 320                      | 100.0%                           |
| 20            | Animal - Cruelty - DCC                               | 295            | 1           | 1                   | 100.0%                   | 30          | 0.2                        | 294             | 99.7%                 | 294                           | 100.0%                    | 295                      | 100.0%                           |