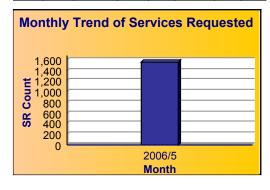

for 03

May 2006

### Summary - All Services Requested

| Count |       | Closed On<br>Time |       | Open | Open On<br>Time | %<br>Open<br>on<br>Time | On<br>Time |
|-------|-------|-------------------|-------|------|-----------------|-------------------------|------------|
| 3,130 | 2,380 | 2,338             | 98.2% | 750  | 737             | 98.3%                   | 98.2%      |