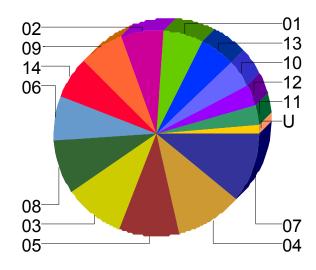

| <b>Council District</b> | SRs Created | % of CityWide Total | % of All SRs On Time |
|-------------------------|-------------|---------------------|----------------------|
| 01                      | 2,191       | 6.5%                | 98.0%                |
| 02                      | 2,239       | 6.7%                | 97.8%                |
| 03                      | 3,130       | 9.3%                | 98.2%                |
| 04                      | 3,544       | 10.5%               | 98.3%                |
| 05                      | 3,180       | 9.5%                | 98.2%                |
| 06                      | 2,315       | 6.9%                | 99.0%                |
| 07                      | 3,639       | 10.8%               | 98.7%                |
| 08                      | 2,929       | 8.7%                | 98.2%                |
| 09                      | 2,271       | 6.8%                | 97.7%                |
| 10                      | 1,549       | 4.6%                | 98.3%                |
| 11                      | 1,029       | 3.1%                | 97.1%                |
| 12                      | 1,036       | 3.1%                | 97.8%                |
| 13                      | 1,751       | 5.2%                | 98.0%                |
| 14                      | 2,297       | 6.8%                | 96.4%                |
| U                       | 507         | 1.5%                | 95.3%                |
| Totals                  | 33,607      | 100.0%              | 98.0%                |