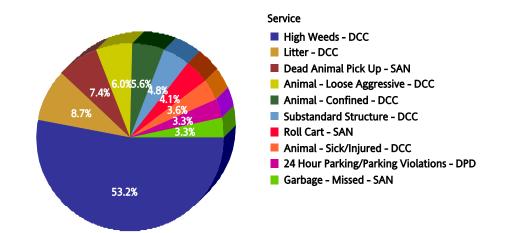

#### May 2006

| Top | 10 | Serv | ices |
|-----|----|------|------|
|-----|----|------|------|

| SR Type                                     | Service Request<br>Count |
|---------------------------------------------|--------------------------|
| High Weeds - DCC                            | 7,177                    |
| Litter - DCC                                | 1,599                    |
| Dead Animal Pick Up - SAN                   | 1,531                    |
| Animal - Loose Aggressive - DCC             | 1,462                    |
| Animal - Confined - DCC                     | 1,452                    |
| Roll Cart - SAN                             | 1,228                    |
| Obstruction Alley/Sidewalk/Street - DCC     | 1,137                    |
| Bulky Trash Violations - DCC                | 945                      |
| Garbage - Missed - SAN                      | 934                      |
| 24 Hour Parking/Parking Violations<br>- DPD | 883                      |

# May 2006

| Row<br>Number | Top Services Requested                               | SRs<br>Created | Open<br>SRs | Open,<br>On<br>Time | %<br>Open,<br>On<br>Time | SLA<br>Goal | Avg<br>Days<br>to<br>Close | Total<br>Closed | % of<br>SRs<br>Closed | Total<br>Closed<br>On<br>Time | %<br>Closed<br>On<br>Time | All<br>SRs<br>On<br>Time | % of<br>All<br>SRs<br>On<br>Time |
|---------------|------------------------------------------------------|----------------|-------------|---------------------|--------------------------|-------------|----------------------------|-----------------|-----------------------|-------------------------------|---------------------------|--------------------------|----------------------------------|
| 1             | High Weeds - DCC                                     | 7,177          | 2,975       | 2,975               | 100.0%                   | 38          | 10.0                       | 4,202           | 58.5%                 | 4,202                         | 100.0%                    | 7,177                    | 100.0%                           |
| 2             | Litter - DCC                                         | 1,599          | 696         | 696                 | 100.0%                   | 38          | 10.1                       | 903             | 56.5%                 | 903                           | 100.0%                    | 1,599                    | 100.0%                           |
| 3             | Dead Animal Pick Up - SAN                            | 1,531          | 0           | 0                   | N/A                      | 1           | 0.4                        | 1,531           | 100.0%                | 1,518                         | 99.2%                     | 1,518                    | 99.2%                            |
| 4             | Animal - Loose Aggressive - DCC                      | 1,462          | 0           | 0                   | N/A                      | 3           | 0.1                        | 1,462           | 100.0%                | 1,457                         | 99.7%                     | 1,457                    | 99.7%                            |
| 5             | Animal - Confined - DCC                              | 1,452          | 0           | 0                   | N/A                      | 3           | 0.1                        | 1,452           | 100.0%                | 1,447                         | 99.7%                     | 1,447                    | 99.7%                            |
| 6             | Roll Cart - SAN                                      | 1,228          | 55          | 47                  | 85.5%                    | 12          | 6.0                        | 1,173           | 95.5%                 | 1,110                         | 94.6%                     | 1,157                    | 94.2%                            |
| 7             | Obstruction Alley/Sidewalk/Street - DCC              | 1,137          | 644         | 644                 | 100.0%                   | 60          | 13.3                       | 493             | 43.4%                 | 493                           | 100.0%                    | 1,137                    | 100.0%                           |
| 8             | Bulky Trash Violations - DCC                         | 945            | 173         | 147                 | 85.0%                    | 14          | 4.4                        | 772             | 81.7%                 | 724                           | 93.8%                     | 871                      | 92.2%                            |
| 9             | Garbage - Missed - SAN                               | 934            | 7           | 6                   | 85.7%                    | 12          | 2.8                        | 927             | 99.3%                 | 922                           | 99.5%                     | 928                      | 99.4%                            |
| 10            | 24 Hour Parking/Parking Violations - DPD             | 883            | 23          | 19                  | 82.6%                    | 10          | 3.9                        | 860             | 97.4%                 | 837                           | 97.3%                     | 856                      | 96.9%                            |
| 11            | Animal - Sick/Injured - DCC                          | 768            | 0           | 0                   | N/A                      | 3           | 0.1                        | 768             | 100.0%                | 762                           | 99.2%                     | 762                      | 99.2%                            |
| 12            | Junk Motor Vehicle - DCC                             | 689            | 440         | 440                 | 100.0%                   | 126         | 10.9                       | 249             | 36.1%                 | 249                           | 100.0%                    | 689                      | 100.0%                           |
| 13            | Substandard Structure - DCC                          | 674            | 557         | 557                 | 100.0%                   | 365         | 8.5                        | 117             | 17.4%                 | 117                           | 100.0%                    | 674                      | 100.0%                           |
| 14            | Fire Inspection - DFD                                | 621            | 410         | 410                 | 100.0%                   | 60          | 9.2                        | 211             | 34.0%                 | 211                           | 100.0%                    | 621                      | 100.0%                           |
| 15            | Animal - Loose - DCC                                 | 604            | 217         | 217                 | 100.0%                   | 45          | 10.0                       | 387             | 64.1%                 | 387                           | 100.0%                    | 604                      | 100.0%                           |
| 16            | Street Spillage/Debris in Right of Way-Hazardous-STS | 592            | 0           | 0                   | N/A                      | 1           | 0.0                        | 592             | 100.0%                | 590                           | 99.7%                     | 590                      | 99.7%                            |
| 17            | Tree down/low limbs - Emergency-STS                  | 511            | 0           | 0                   | N/A                      | 1           | 0.1                        | 511             | 100.0%                | 505                           | 98.8%                     | 505                      | 98.8%                            |
| 18            | Illegal Outside Storage - DCC                        | 405            | 251         | 251                 | 100.0%                   | 38          | 9.8                        | 154             | 38.0%                 | 154                           | 100.0%                    | 405                      | 100.0%                           |
| 19            | Street Repair - Routine-STS                          | 320            | 105         | 105                 | 100.0%                   | 120         | 5.7                        | 215             | 67.2%                 | 215                           | 100.0%                    | 320                      | 100.0%                           |
| 20            | Animal - Cruelty - DCC                               | 295            | 1           | 1                   | 100.0%                   | 30          | 0.2                        | 294             | 99.7%                 | 294                           | 100.0%                    | 295                      | 100.0%                           |