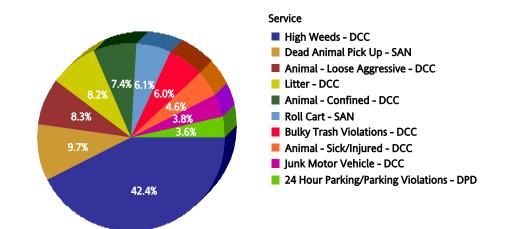

### **Top 10 Services**

| SR Type                                     | Service Request<br>Count |
|---------------------------------------------|--------------------------|
| High Weeds - DCC                            | 709                      |
| Animal - Loose Aggressive - DCC             | 219                      |
| Dead Animal Pick Up - SAN                   | 160                      |
| Animal - Confined - DCC                     | 140                      |
| Litter - DCC                                | 129                      |
| Roll Cart - SAN                             | 119                      |
| 24 Hour Parking/Parking Violations<br>- DPD | 108                      |
| Garbage - Missed - SAN                      | 103                      |
| Bulky Trash Violations - DCC                | 101                      |
| Junk Motor Vehicle - DCC                    | 94                       |