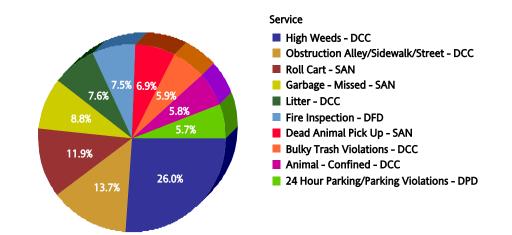

#### May 2006

| Top | 10 | Serv | ices |
|-----|----|------|------|
|-----|----|------|------|

| SR Type                                     | Service Request<br>Count |
|---------------------------------------------|--------------------------|
| High Weeds - DCC                            | 7,177                    |
| Litter - DCC                                | 1,599                    |
| Dead Animal Pick Up - SAN                   | 1,531                    |
| Animal - Loose Aggressive - DCC             | 1,462                    |
| Animal - Confined - DCC                     | 1,452                    |
| Roll Cart - SAN                             | 1,228                    |
| Obstruction Alley/Sidewalk/Street - DCC     | 1,137                    |
| Bulky Trash Violations - DCC                | 945                      |
| Garbage - Missed - SAN                      | 934                      |
| 24 Hour Parking/Parking Violations<br>- DPD | 883                      |