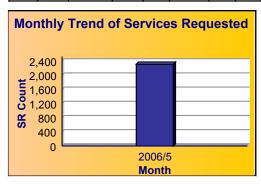

#### Summary - All Services Requested

|        | Total<br>Closed | Closed On |       |       | Time  |       | Time  |
|--------|-----------------|-----------|-------|-------|-------|-------|-------|
| 33,607 | 24,830          | 24,343    | 98.0% | 8,777 | 8,602 | 98.0% | 98.0% |