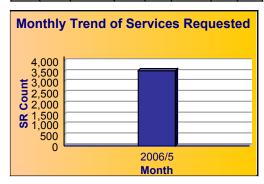

### **Summary - All Services Requested**

| Count |       | Closed On<br>Time |       | Open | Open On<br>Time | %<br>Open<br>on<br>Time | On<br>Time |
|-------|-------|-------------------|-------|------|-----------------|-------------------------|------------|
| 3,180 | 2,262 | 2,220             | 98.1% | 918  | 903             | 98.4%                   | 98.2%      |