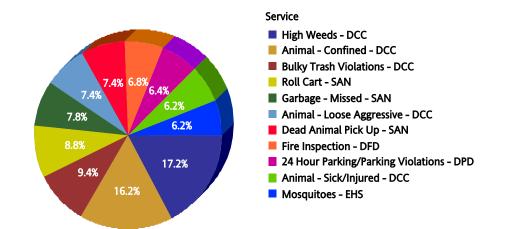

#### **Top 10 Services**

| SR Type                                     | Service Request<br>Count |
|---------------------------------------------|--------------------------|
| High Weeds - DCC                            | 324                      |
| Dead Animal Pick Up - SAN                   | 120                      |
| Animal - Loose Aggressive - DCC             | 119                      |
| 24 Hour Parking/Parking Violations<br>- DPD | 101                      |
| Animal - Confined - DCC                     | 96                       |
| Tree down/low limbs -<br>Emergency-STS      | 90                       |
| Litter - DCC                                | 85                       |
| Roll Cart - SAN                             | 77                       |
| Junk Motor Vehicle - DCC                    | 62                       |
| Animal - Loose - DCC                        | 56                       |