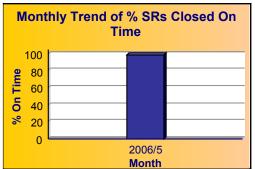

#### Summary - All Services Requested

|        | Total<br>Closed | Closed On |       |       | Time  |       | Time  |
|--------|-----------------|-----------|-------|-------|-------|-------|-------|
| 33,607 | 24,830          | 24,343    | 98.0% | 8,777 | 8,602 | 98.0% | 98.0% |