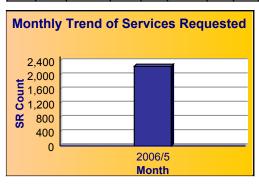

for 05

#### May 2006

### **Summary - All Services Requested**

| Count |       | Closed On<br>Time |       | Open | Open On<br>Time | %<br>Open<br>on<br>Time | On<br>Time |
|-------|-------|-------------------|-------|------|-----------------|-------------------------|------------|
| 3,180 | 2,262 | 2,220             | 98.1% | 918  | 903             | 98.4%                   | 98.2%      |