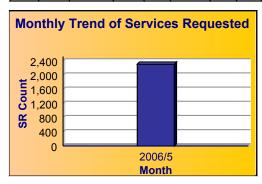

#### Summary - All Services Requested

|        | Total<br>Closed | Closed On |       |       | Time  |       | Time  |
|--------|-----------------|-----------|-------|-------|-------|-------|-------|
| 33,607 | 24,830          | 24,343    | 98.0% | 8,777 | 8,602 | 98.0% | 98.0% |