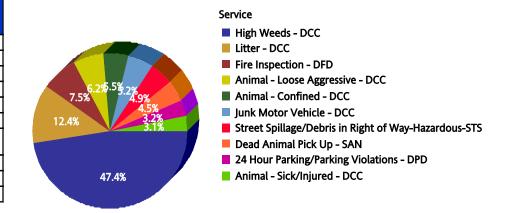

### **Top 10 Services**

| SR Type                                              | Service<br>Request<br>Count |
|------------------------------------------------------|-----------------------------|
| High Weeds - DCC                                     | 715                         |
| Litter - DCC                                         | 187                         |
| Fire Inspection - DFD                                | 113                         |
| Animal - Loose Aggressive - DCC                      | 93                          |
| Animal - Confined - DCC                              | 83                          |
| Junk Motor Vehicle - DCC                             | 79                          |
| Street Spillage/Debris in Right of Way-Hazardous-STS | 74                          |
| Dead Animal Pick Up - SAN                            | 68                          |
| 24 Hour Parking/Parking Violations - DPD             | 49                          |
| Animal - Sick/Injured - DCC                          | 47                          |

# May 2006

| Row<br>Number | Top Services Requested                               | SRs<br>Created | Open<br>SRs | Open,<br>On<br>Time | %<br>Open,<br>On<br>Time | SLA<br>Goal | Avg<br>Days<br>to<br>Close | Total<br>Closed | % of<br>SRs<br>Closed | Total<br>Closed<br>On<br>Time | %<br>Closed<br>On<br>Time | All<br>SRs<br>On<br>Time | % of<br>All<br>SRs<br>On<br>Time |
|---------------|------------------------------------------------------|----------------|-------------|---------------------|--------------------------|-------------|----------------------------|-----------------|-----------------------|-------------------------------|---------------------------|--------------------------|----------------------------------|
| 1             | High Weeds - DCC                                     | 715            | 164         | 164                 | 100.0%                   | 38          | 7.1                        | 551             | 77.1%                 | 551                           | 100.0%                    | 715                      | 100.0%                           |
| 2             | Litter - DCC                                         | 187            | 70          | 70                  | 100.0%                   | 38          | 7.4                        | 117             | 62.6%                 | 117                           | 100.0%                    | 187                      | 100.0%                           |
| 3             | Fire Inspection - DFD                                | 113            | 81          | 81                  | 100.0%                   | 60          | 12.9                       | 32              | 28.3%                 | 32                            | 100.0%                    | 113                      | 100.0%                           |
| 4             | Animal - Loose Aggressive - DCC                      | 93             | 0           | 0                   | N/A                      | 3           | 0.0                        | 93              | 100.0%                | 93                            | 100.0%                    | 93                       | 100.0%                           |
| 5             | Animal - Confined - DCC                              | 83             | 0           | 0                   | N/A                      | 3           | 0.1                        | 83              | 100.0%                | 83                            | 100.0%                    | 83                       | 100.0%                           |
| 6             | Junk Motor Vehicle - DCC                             | 79             | 44          | 44                  | 100.0%                   | 126         | 11.3                       | 35              | 44.3%                 | 35                            | 100.0%                    | 79                       | 100.0%                           |
| 7             | Street Spillage/Debris in Right of Way-Hazardous-STS | 74             | 0           | 0                   | N/A                      | 1           | 0.0                        | 74              | 100.0%                | 74                            | 100.0%                    | 74                       | 100.0%                           |
| 8             | Dead Animal Pick Up - SAN                            | 68             | 0           | 0                   | N/A                      | 1           | 0.4                        | 68              | 100.0%                | 67                            | 98.5%                     | 67                       | 98.5%                            |
| 9             | 24 Hour Parking/Parking Violations - DPD             | 49             | 1           | 1                   | 100.0%                   | 10          | 5.3                        | 48              | 98.0%                 | 45                            | 93.8%                     | 46                       | 93.9%                            |
| 10            | Animal - Sick/Injured - DCC                          | 47             | 0           | 0                   | N/A                      | 3           | 0.1                        | 47              | 100.0%                | 47                            | 100.0%                    | 47                       | 100.0%                           |
| 11            | Dumpster Violation - DCC                             | 42             | 39          | 39                  | 100.0%                   | 60          | 6.0                        | 3               | 7.1%                  | 3                             | 100.0%                    | 42                       | 100.0%                           |
| 12            | Motor Vehicle Repair Violation - DCC                 | 41             | 11          | 11                  | 100.0%                   | 40          | 7.5                        | 30              | 73.2%                 | 30                            | 100.0%                    | 41                       | 100.0%                           |
| 13            | Substandard Structure - DCC                          | 35             | 24          | 24                  | 100.0%                   | 365         | 7.4                        | 11              | 31.4%                 | 11                            | 100.0%                    | 35                       | 100.0%                           |
| 14            | Garbage - Missed - SAN                               | 35             | 0           | 0                   | N/A                      | 12          | 3.1                        | 35              | 100.0%                | 35                            | 100.0%                    | 35                       | 100.0%                           |
| 15            | Roll Cart - SAN                                      | 32             | 0           | 0                   | N/A                      | 12          | 3.8                        | 32              | 100.0%                | 31                            | 96.9%                     | 31                       | 96.9%                            |
| 16            | Animal - Loose - DCC                                 | 29             | 8           | 8                   | 100.0%                   | 45          | 9.7                        | 21              | 72.4%                 | 21                            | 100.0%                    | 29                       | 100.0%                           |
| 17            | Obstruction Alley/Sidewalk/Street - DCC              | 28             | 14          | 14                  | 100.0%                   | 60          | 12.8                       | 14              | 50.0%                 | 14                            | 100.0%                    | 28                       | 100.0%                           |
| 18            | Illegal Outside Storage - DCC                        | 26             | 16          | 16                  | 100.0%                   | 38          | 7.6                        | 10              | 38.5%                 | 10                            | 100.0%                    | 26                       | 100.0%                           |
| 19            | STEP Decal                                           | 24             | 1           | 1                   | 100.0%                   | 60          | 9.7                        | 23              | 95.8%                 | 23                            | 100.0%                    | 24                       | 100.0%                           |
| 20            | Bulky Trash Violations - DCC                         | 20             | 6           | 6                   | 100.0%                   | 14          | 3.6                        | 14              | 70.0%                 | 14                            | 100.0%                    | 20                       | 100.0%                           |
| 21            | Illegal Land Use (Residential/Business) - DCC        | 20             | 11          | 11                  | 100.0%                   | 60          | 7.6                        | 9               | 45.0%                 | 9                             | 100.0%                    | 20                       | 100.0%                           |