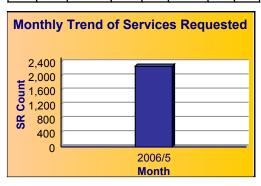

for 05

### **Summary - All Services Requested**

| Count |       | Closed On<br>Time |       | Open | Open On<br>Time | %<br>Open<br>on<br>Time | On<br>Time |
|-------|-------|-------------------|-------|------|-----------------|-------------------------|------------|
| 3,180 | 2,262 | 2,220             | 98.1% | 918  | 903             | 98.4%                   | 98.2%      |