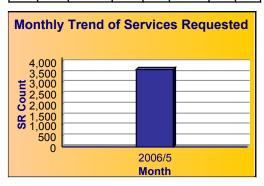

| <b>Council District</b> | SRs Created | % of CityWide Total | % of All SRs On Time |
|-------------------------|-------------|---------------------|----------------------|
| 01                      | 2,191       | 6.5%                | 98.0%                |
| 02                      | 2,239       | 6.7%                | 97.8%                |
| 03                      | 3,130       | 9.3%                | 98.2%                |
| 04                      | 3,544       | 10.5%               | 98.3%                |
| 05                      | 3,180       | 9.5%                | 98.2%                |
| 06                      | 2,315       | 6.9%                | 99.0%                |
| 07                      | 3,639       | 10.8%               | 98.7%                |
| 08                      | 2,929       | 8.7%                | 98.2%                |
| 09                      | 2,271       | 6.8%                | 97.7%                |
| 10                      | 1,549       | 4.6%                | 98.3%                |
| 11                      | 1,029       | 3.1%                | 97.1%                |
| 12                      | 1,036       | 3.1%                | 97.8%                |
| 13                      | 1,751       | 5.2%                | 98.0%                |
| 14                      | 2,297       | 6.8%                | 96.4%                |
| U                       | 507         | 1.5%                | 95.3%                |
| Totals                  | 33,607      | 100.0%              | 98.0%                |