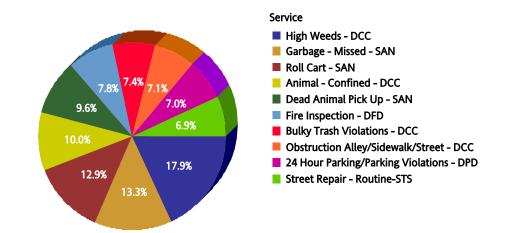

#### May 2006

| Top | 10 | Serv | ices |
|-----|----|------|------|
|-----|----|------|------|

| SR Type                                     | Service Request<br>Count |
|---------------------------------------------|--------------------------|
| High Weeds - DCC                            | 7,177                    |
| Litter - DCC                                | 1,599                    |
| Dead Animal Pick Up - SAN                   | 1,531                    |
| Animal - Loose Aggressive - DCC             | 1,462                    |
| Animal - Confined - DCC                     | 1,452                    |
| Roll Cart - SAN                             | 1,228                    |
| Obstruction Alley/Sidewalk/Street - DCC     | 1,137                    |
| Bulky Trash Violations - DCC                | 945                      |
| Garbage - Missed - SAN                      | 934                      |
| 24 Hour Parking/Parking Violations<br>- DPD | 883                      |

# May 2006

| Row<br>Number | Top Services Requested                               | SRs<br>Created | Open<br>SRs | Open,<br>On<br>Time | %<br>Open,<br>On<br>Time | SLA<br>Goal | Avg<br>Days<br>to<br>Close | Total<br>Closed | % of<br>SRs<br>Closed | Total<br>Closed<br>On<br>Time | %<br>Closed<br>On<br>Time | All<br>SRs<br>On<br>Time | % of<br>All<br>SRs<br>On<br>Time |
|---------------|------------------------------------------------------|----------------|-------------|---------------------|--------------------------|-------------|----------------------------|-----------------|-----------------------|-------------------------------|---------------------------|--------------------------|----------------------------------|
| 1             | High Weeds - DCC                                     | 7,177          | 2,975       | 2,975               | 100.0%                   | 38          | 10.0                       | 4,202           | 58.5%                 | 4,202                         | 100.0%                    | 7,177                    | 100.0%                           |
| 2             | Litter - DCC                                         | 1,599          | 696         | 696                 | 100.0%                   | 38          | 10.1                       | 903             | 56.5%                 | 903                           | 100.0%                    | 1,599                    | 100.0%                           |
| 3             | Dead Animal Pick Up - SAN                            | 1,531          | 0           | 0                   | N/A                      | 1           | 0.4                        | 1,531           | 100.0%                | 1,518                         | 99.2%                     | 1,518                    | 99.2%                            |
| 4             | Animal - Loose Aggressive - DCC                      | 1,462          | 0           | 0                   | N/A                      | 3           | 0.1                        | 1,462           | 100.0%                | 1,457                         | 99.7%                     | 1,457                    | 99.7%                            |
| 5             | Animal - Confined - DCC                              | 1,452          | 0           | 0                   | N/A                      | 3           | 0.1                        | 1,452           | 100.0%                | 1,447                         | 99.7%                     | 1,447                    | 99.7%                            |
| 6             | Roll Cart - SAN                                      | 1,228          | 55          | 47                  | 85.5%                    | 12          | 6.0                        | 1,173           | 95.5%                 | 1,110                         | 94.6%                     | 1,157                    | 94.2%                            |
| 7             | Obstruction Alley/Sidewalk/Street - DCC              | 1,137          | 644         | 644                 | 100.0%                   | 60          | 13.3                       | 493             | 43.4%                 | 493                           | 100.0%                    | 1,137                    | 100.0%                           |
| 8             | Bulky Trash Violations - DCC                         | 945            | 173         | 147                 | 85.0%                    | 14          | 4.4                        | 772             | 81.7%                 | 724                           | 93.8%                     | 871                      | 92.2%                            |
| 9             | Garbage - Missed - SAN                               | 934            | 7           | 6                   | 85.7%                    | 12          | 2.8                        | 927             | 99.3%                 | 922                           | 99.5%                     | 928                      | 99.4%                            |
| 10            | 24 Hour Parking/Parking Violations - DPD             | 883            | 23          | 19                  | 82.6%                    | 10          | 3.9                        | 860             | 97.4%                 | 837                           | 97.3%                     | 856                      | 96.9%                            |
| 11            | Animal - Sick/Injured - DCC                          | 768            | 0           | 0                   | N/A                      | 3           | 0.1                        | 768             | 100.0%                | 762                           | 99.2%                     | 762                      | 99.2%                            |
| 12            | Junk Motor Vehicle - DCC                             | 689            | 440         | 440                 | 100.0%                   | 126         | 10.9                       | 249             | 36.1%                 | 249                           | 100.0%                    | 689                      | 100.0%                           |
| 13            | Substandard Structure - DCC                          | 674            | 557         | 557                 | 100.0%                   | 365         | 8.5                        | 117             | 17.4%                 | 117                           | 100.0%                    | 674                      | 100.0%                           |
| 14            | Fire Inspection - DFD                                | 621            | 410         | 410                 | 100.0%                   | 60          | 9.2                        | 211             | 34.0%                 | 211                           | 100.0%                    | 621                      | 100.0%                           |
| 15            | Animal - Loose - DCC                                 | 604            | 217         | 217                 | 100.0%                   | 45          | 10.0                       | 387             | 64.1%                 | 387                           | 100.0%                    | 604                      | 100.0%                           |
| 16            | Street Spillage/Debris in Right of Way-Hazardous-STS | 592            | 0           | 0                   | N/A                      | 1           | 0.0                        | 592             | 100.0%                | 590                           | 99.7%                     | 590                      | 99.7%                            |
| 17            | Tree down/low limbs - Emergency-STS                  | 511            | 0           | 0                   | N/A                      | 1           | 0.1                        | 511             | 100.0%                | 505                           | 98.8%                     | 505                      | 98.8%                            |
| 18            | Illegal Outside Storage - DCC                        | 405            | 251         | 251                 | 100.0%                   | 38          | 9.8                        | 154             | 38.0%                 | 154                           | 100.0%                    | 405                      | 100.0%                           |
| 19            | Street Repair - Routine-STS                          | 320            | 105         | 105                 | 100.0%                   | 120         | 5.7                        | 215             | 67.2%                 | 215                           | 100.0%                    | 320                      | 100.0%                           |
| 20            | Animal - Cruelty - DCC                               | 295            | 1           | 1                   | 100.0%                   | 30          | 0.2                        | 294             | 99.7%                 | 294                           | 100.0%                    | 295                      | 100.0%                           |