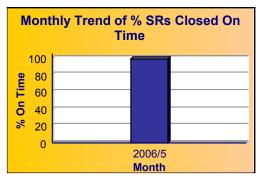

### **Summary - All Services Requested**

| Count |       | Closed On<br>Time |       | Open | Open On<br>Time | %<br>Open<br>on<br>Time | On<br>Time |
|-------|-------|-------------------|-------|------|-----------------|-------------------------|------------|
| 3,180 | 2,262 | 2,220             | 98.1% | 918  | 903             | 98.4%                   | 98.2%      |