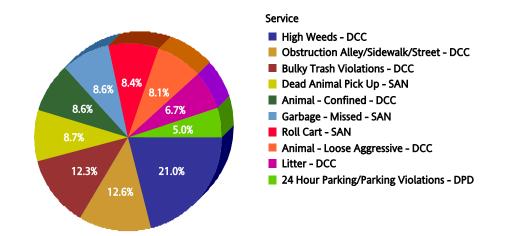

# May 2006

| Row<br>Number | Top Services Requested                               | SRs<br>Created | Open<br>SRs | Open,<br>On<br>Time | %<br>Open,<br>On<br>Time | SLA<br>Goal | Avg<br>Days<br>to<br>Close | Total<br>Closed | % of<br>SRs<br>Closed | Total<br>Closed<br>On<br>Time | %<br>Closed<br>On<br>Time | All<br>SRs<br>On<br>Time | % of<br>All<br>SRs<br>On<br>Time |
|---------------|------------------------------------------------------|----------------|-------------|---------------------|--------------------------|-------------|----------------------------|-----------------|-----------------------|-------------------------------|---------------------------|--------------------------|----------------------------------|
| 1             | High Weeds - DCC                                     | 7,177          | 2,975       | 2,975               | 100.0%                   | 38          | 10.0                       | 4,202           | 58.5%                 | 4,202                         | 100.0%                    | 7,177                    | 100.0%                           |
| 2             | Litter - DCC                                         | 1,599          | 696         | 696                 | 100.0%                   | 38          | 10.1                       | 903             | 56.5%                 | 903                           | 100.0%                    | 1,599                    | 100.0%                           |
| 3             | Dead Animal Pick Up - SAN                            | 1,531          | 0           | 0                   | N/A                      | 1           | 0.4                        | 1,531           | 100.0%                | 1,518                         | 99.2%                     | 1,518                    | 99.2%                            |
| 4             | Animal - Loose Aggressive - DCC                      | 1,462          | 0           | 0                   | N/A                      | 3           | 0.1                        | 1,462           | 100.0%                | 1,457                         | 99.7%                     | 1,457                    | 99.7%                            |
| 5             | Animal - Confined - DCC                              | 1,452          | 0           | 0                   | N/A                      | 3           | 0.1                        | 1,452           | 100.0%                | 1,447                         | 99.7%                     | 1,447                    | 99.7%                            |
| 6             | Roll Cart - SAN                                      | 1,228          | 55          | 47                  | 85.5%                    | 12          | 6.0                        | 1,173           | 95.5%                 | 1,110                         | 94.6%                     | 1,157                    | 94.2%                            |
| 7             | Obstruction Alley/Sidewalk/Street - DCC              | 1,137          | 644         | 644                 | 100.0%                   | 60          | 13.3                       | 493             | 43.4%                 | 493                           | 100.0%                    | 1,137                    | 100.0%                           |
| 8             | Bulky Trash Violations - DCC                         | 945            | 173         | 147                 | 85.0%                    | 14          | 4.4                        | 772             | 81.7%                 | 724                           | 93.8%                     | 871                      | 92.2%                            |
| 9             | Garbage - Missed - SAN                               | 934            | 7           | 6                   | 85.7%                    | 12          | 2.8                        | 927             | 99.3%                 | 922                           | 99.5%                     | 928                      | 99.4%                            |
| 10            | 24 Hour Parking/Parking Violations - DPD             | 883            | 23          | 19                  | 82.6%                    | 10          | 3.9                        | 860             | 97.4%                 | 837                           | 97.3%                     | 856                      | 96.9%                            |
| 11            | Animal - Sick/Injured - DCC                          | 768            | 0           | 0                   | N/A                      | 3           | 0.1                        | 768             | 100.0%                | 762                           | 99.2%                     | 762                      | 99.2%                            |
| 12            | Junk Motor Vehicle - DCC                             | 689            | 440         | 440                 | 100.0%                   | 126         | 10.9                       | 249             | 36.1%                 | 249                           | 100.0%                    | 689                      | 100.0%                           |
| 13            | Substandard Structure - DCC                          | 674            | 557         | 557                 | 100.0%                   | 365         | 8.5                        | 117             | 17.4%                 | 117                           | 100.0%                    | 674                      | 100.0%                           |
| 14            | Fire Inspection - DFD                                | 621            | 410         | 410                 | 100.0%                   | 60          | 9.2                        | 211             | 34.0%                 | 211                           | 100.0%                    | 621                      | 100.0%                           |
| 15            | Animal - Loose - DCC                                 | 604            | 217         | 217                 | 100.0%                   | 45          | 10.0                       | 387             | 64.1%                 | 387                           | 100.0%                    | 604                      | 100.0%                           |
| 16            | Street Spillage/Debris in Right of Way-Hazardous-STS | 592            | 0           | 0                   | N/A                      | 1           | 0.0                        | 592             | 100.0%                | 590                           | 99.7%                     | 590                      | 99.7%                            |
| 17            | Tree down/low limbs - Emergency-STS                  | 511            | 0           | 0                   | N/A                      | 1           | 0.1                        | 511             | 100.0%                | 505                           | 98.8%                     | 505                      | 98.8%                            |
| 18            | Illegal Outside Storage - DCC                        | 405            | 251         | 251                 | 100.0%                   | 38          | 9.8                        | 154             | 38.0%                 | 154                           | 100.0%                    | 405                      | 100.0%                           |
| 19            | Street Repair - Routine-STS                          | 320            | 105         | 105                 | 100.0%                   | 120         | 5.7                        | 215             | 67.2%                 | 215                           | 100.0%                    | 320                      | 100.0%                           |
| 20            | Animal - Cruelty - DCC                               | 295            | 1           | 1                   | 100.0%                   | 30          | 0.2                        | 294             | 99.7%                 | 294                           | 100.0%                    | 295                      | 100.0%                           |