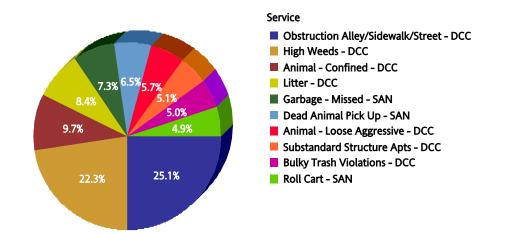

### **Top 10 Services**

| SR Type                                     | Service Request<br>Count |
|---------------------------------------------|--------------------------|
| High Weeds - DCC                            | 709                      |
| Animal - Loose Aggressive - DCC             | 219                      |
| Dead Animal Pick Up - SAN                   | 160                      |
| Animal - Confined - DCC                     | 140                      |
| Litter - DCC                                | 129                      |
| Roll Cart - SAN                             | 119                      |
| 24 Hour Parking/Parking Violations<br>- DPD | 108                      |
| Garbage - Missed - SAN                      | 103                      |
| Bulky Trash Violations - DCC                | 101                      |
| Junk Motor Vehicle - DCC                    | 94                       |