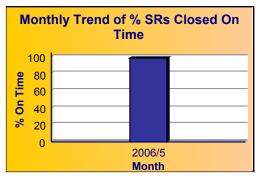

for 05

#### May 2006

### **Summary - All Services Requested**

| Count |       | Closed On<br>Time |       | Open | Open On<br>Time | %<br>Open<br>on<br>Time | On<br>Time |
|-------|-------|-------------------|-------|------|-----------------|-------------------------|------------|
| 3,180 | 2,262 | 2,220             | 98.1% | 918  | 903             | 98.4%                   | 98.2%      |