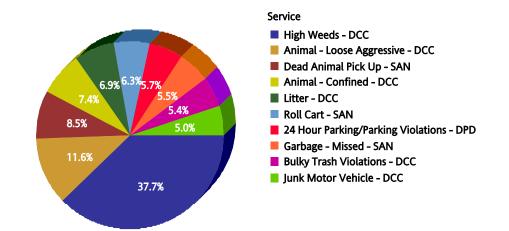

#### May 2006

| Top | 10 | Serv | ices |
|-----|----|------|------|
|-----|----|------|------|

| SR Type                                     | Service Request<br>Count |
|---------------------------------------------|--------------------------|
| High Weeds - DCC                            | 7,177                    |
| Litter - DCC                                | 1,599                    |
| Dead Animal Pick Up - SAN                   | 1,531                    |
| Animal - Loose Aggressive - DCC             | 1,462                    |
| Animal - Confined - DCC                     | 1,452                    |
| Roll Cart - SAN                             | 1,228                    |
| Obstruction Alley/Sidewalk/Street - DCC     | 1,137                    |
| Bulky Trash Violations - DCC                | 945                      |
| Garbage - Missed - SAN                      | 934                      |
| 24 Hour Parking/Parking Violations<br>- DPD | 883                      |

# May 2006

| Row<br>Number | Top Services Requested                               | SRs<br>Created | Open<br>SRs | Open,<br>On<br>Time | %<br>Open,<br>On<br>Time | SLA<br>Goal | Avg<br>Days<br>to<br>Close | Total<br>Closed | % of<br>SRs<br>Closed | Total<br>Closed<br>On<br>Time | %<br>Closed<br>On<br>Time | All<br>SRs<br>On<br>Time | % of<br>All<br>SRs<br>On<br>Time |
|---------------|------------------------------------------------------|----------------|-------------|---------------------|--------------------------|-------------|----------------------------|-----------------|-----------------------|-------------------------------|---------------------------|--------------------------|----------------------------------|
| 1             | High Weeds - DCC                                     | 7,177          | 2,975       | 2,975               | 100.0%                   | 38          | 10.0                       | 4,202           | 58.5%                 | 4,202                         | 100.0%                    | 7,177                    | 100.0%                           |
| 2             | Litter - DCC                                         | 1,599          | 696         | 696                 | 100.0%                   | 38          | 10.1                       | 903             | 56.5%                 | 903                           | 100.0%                    | 1,599                    | 100.0%                           |
| 3             | Dead Animal Pick Up - SAN                            | 1,531          | 0           | 0                   | N/A                      | 1           | 0.4                        | 1,531           | 100.0%                | 1,518                         | 99.2%                     | 1,518                    | 99.2%                            |
| 4             | Animal - Loose Aggressive - DCC                      | 1,462          | 0           | 0                   | N/A                      | 3           | 0.1                        | 1,462           | 100.0%                | 1,457                         | 99.7%                     | 1,457                    | 99.7%                            |
| 5             | Animal - Confined - DCC                              | 1,452          | 0           | 0                   | N/A                      | 3           | 0.1                        | 1,452           | 100.0%                | 1,447                         | 99.7%                     | 1,447                    | 99.7%                            |
| 6             | Roll Cart - SAN                                      | 1,228          | 55          | 47                  | 85.5%                    | 12          | 6.0                        | 1,173           | 95.5%                 | 1,110                         | 94.6%                     | 1,157                    | 94.2%                            |
| 7             | Obstruction Alley/Sidewalk/Street - DCC              | 1,137          | 644         | 644                 | 100.0%                   | 60          | 13.3                       | 493             | 43.4%                 | 493                           | 100.0%                    | 1,137                    | 100.0%                           |
| 8             | Bulky Trash Violations - DCC                         | 945            | 173         | 147                 | 85.0%                    | 14          | 4.4                        | 772             | 81.7%                 | 724                           | 93.8%                     | 871                      | 92.2%                            |
| 9             | Garbage - Missed - SAN                               | 934            | 7           | 6                   | 85.7%                    | 12          | 2.8                        | 927             | 99.3%                 | 922                           | 99.5%                     | 928                      | 99.4%                            |
| 10            | 24 Hour Parking/Parking Violations - DPD             | 883            | 23          | 19                  | 82.6%                    | 10          | 3.9                        | 860             | 97.4%                 | 837                           | 97.3%                     | 856                      | 96.9%                            |
| 11            | Animal - Sick/Injured - DCC                          | 768            | 0           | 0                   | N/A                      | 3           | 0.1                        | 768             | 100.0%                | 762                           | 99.2%                     | 762                      | 99.2%                            |
| 12            | Junk Motor Vehicle - DCC                             | 689            | 440         | 440                 | 100.0%                   | 126         | 10.9                       | 249             | 36.1%                 | 249                           | 100.0%                    | 689                      | 100.0%                           |
| 13            | Substandard Structure - DCC                          | 674            | 557         | 557                 | 100.0%                   | 365         | 8.5                        | 117             | 17.4%                 | 117                           | 100.0%                    | 674                      | 100.0%                           |
| 14            | Fire Inspection - DFD                                | 621            | 410         | 410                 | 100.0%                   | 60          | 9.2                        | 211             | 34.0%                 | 211                           | 100.0%                    | 621                      | 100.0%                           |
| 15            | Animal - Loose - DCC                                 | 604            | 217         | 217                 | 100.0%                   | 45          | 10.0                       | 387             | 64.1%                 | 387                           | 100.0%                    | 604                      | 100.0%                           |
| 16            | Street Spillage/Debris in Right of Way-Hazardous-STS | 592            | 0           | 0                   | N/A                      | 1           | 0.0                        | 592             | 100.0%                | 590                           | 99.7%                     | 590                      | 99.7%                            |
| 17            | Tree down/low limbs - Emergency-STS                  | 511            | 0           | 0                   | N/A                      | 1           | 0.1                        | 511             | 100.0%                | 505                           | 98.8%                     | 505                      | 98.8%                            |
| 18            | Illegal Outside Storage - DCC                        | 405            | 251         | 251                 | 100.0%                   | 38          | 9.8                        | 154             | 38.0%                 | 154                           | 100.0%                    | 405                      | 100.0%                           |
| 19            | Street Repair - Routine-STS                          | 320            | 105         | 105                 | 100.0%                   | 120         | 5.7                        | 215             | 67.2%                 | 215                           | 100.0%                    | 320                      | 100.0%                           |
| 20            | Animal - Cruelty - DCC                               | 295            | 1           | 1                   | 100.0%                   | 30          | 0.2                        | 294             | 99.7%                 | 294                           | 100.0%                    | 295                      | 100.0%                           |