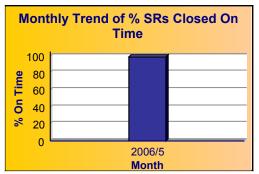

#### Summary - All Services Requested

|        | Total<br>Closed | Closed On |       |       | Time  |       | Time  |
|--------|-----------------|-----------|-------|-------|-------|-------|-------|
| 33,607 | 24,830          | 24,343    | 98.0% | 8,777 | 8,602 | 98.0% | 98.0% |