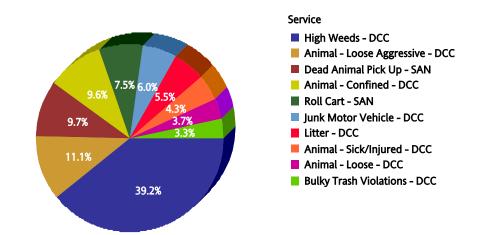

#### May 2006

| Top | 10 | Serv | ices |
|-----|----|------|------|
|-----|----|------|------|

| SR Type                                     | Service Request<br>Count |
|---------------------------------------------|--------------------------|
| High Weeds - DCC                            | 7,177                    |
| Litter - DCC                                | 1,599                    |
| Dead Animal Pick Up - SAN                   | 1,531                    |
| Animal - Loose Aggressive - DCC             | 1,462                    |
| Animal - Confined - DCC                     | 1,452                    |
| Roll Cart - SAN                             | 1,228                    |
| Obstruction Alley/Sidewalk/Street - DCC     | 1,137                    |
| Bulky Trash Violations - DCC                | 945                      |
| Garbage - Missed - SAN                      | 934                      |
| 24 Hour Parking/Parking Violations<br>- DPD | 883                      |

# May 2006

| Row<br>Number | Top Services Requested                               | SRs<br>Created | Open<br>SRs | Open,<br>On<br>Time | %<br>Open,<br>On<br>Time | SLA<br>Goal | Avg<br>Days<br>to<br>Close | Total<br>Closed | % of<br>SRs<br>Closed | Total<br>Closed<br>On<br>Time | %<br>Closed<br>On<br>Time | All<br>SRs<br>On<br>Time | % of<br>All<br>SRs<br>On<br>Time |
|---------------|------------------------------------------------------|----------------|-------------|---------------------|--------------------------|-------------|----------------------------|-----------------|-----------------------|-------------------------------|---------------------------|--------------------------|----------------------------------|
| 1             | High Weeds - DCC                                     | 7,177          | 2,975       | 2,975               | 100.0%                   | 38          | 10.0                       | 4,202           | 58.5%                 | 4,202                         | 100.0%                    | 7,177                    | 100.0%                           |
| 2             | Litter - DCC                                         | 1,599          | 696         | 696                 | 100.0%                   | 38          | 10.1                       | 903             | 56.5%                 | 903                           | 100.0%                    | 1,599                    | 100.0%                           |
| 3             | Dead Animal Pick Up - SAN                            | 1,531          | 0           | 0                   | N/A                      | 1           | 0.4                        | 1,531           | 100.0%                | 1,518                         | 99.2%                     | 1,518                    | 99.2%                            |
| 4             | Animal - Loose Aggressive - DCC                      | 1,462          | 0           | 0                   | N/A                      | 3           | 0.1                        | 1,462           | 100.0%                | 1,457                         | 99.7%                     | 1,457                    | 99.7%                            |
| 5             | Animal - Confined - DCC                              | 1,452          | 0           | 0                   | N/A                      | 3           | 0.1                        | 1,452           | 100.0%                | 1,447                         | 99.7%                     | 1,447                    | 99.7%                            |
| 6             | Roll Cart - SAN                                      | 1,228          | 55          | 47                  | 85.5%                    | 12          | 6.0                        | 1,173           | 95.5%                 | 1,110                         | 94.6%                     | 1,157                    | 94.2%                            |
| 7             | Obstruction Alley/Sidewalk/Street - DCC              | 1,137          | 644         | 644                 | 100.0%                   | 60          | 13.3                       | 493             | 43.4%                 | 493                           | 100.0%                    | 1,137                    | 100.0%                           |
| 8             | Bulky Trash Violations - DCC                         | 945            | 173         | 147                 | 85.0%                    | 14          | 4.4                        | 772             | 81.7%                 | 724                           | 93.8%                     | 871                      | 92.2%                            |
| 9             | Garbage - Missed - SAN                               | 934            | 7           | 6                   | 85.7%                    | 12          | 2.8                        | 927             | 99.3%                 | 922                           | 99.5%                     | 928                      | 99.4%                            |
| 10            | 24 Hour Parking/Parking Violations - DPD             | 883            | 23          | 19                  | 82.6%                    | 10          | 3.9                        | 860             | 97.4%                 | 837                           | 97.3%                     | 856                      | 96.9%                            |
| 11            | Animal - Sick/Injured - DCC                          | 768            | 0           | 0                   | N/A                      | 3           | 0.1                        | 768             | 100.0%                | 762                           | 99.2%                     | 762                      | 99.2%                            |
| 12            | Junk Motor Vehicle - DCC                             | 689            | 440         | 440                 | 100.0%                   | 126         | 10.9                       | 249             | 36.1%                 | 249                           | 100.0%                    | 689                      | 100.0%                           |
| 13            | Substandard Structure - DCC                          | 674            | 557         | 557                 | 100.0%                   | 365         | 8.5                        | 117             | 17.4%                 | 117                           | 100.0%                    | 674                      | 100.0%                           |
| 14            | Fire Inspection - DFD                                | 621            | 410         | 410                 | 100.0%                   | 60          | 9.2                        | 211             | 34.0%                 | 211                           | 100.0%                    | 621                      | 100.0%                           |
| 15            | Animal - Loose - DCC                                 | 604            | 217         | 217                 | 100.0%                   | 45          | 10.0                       | 387             | 64.1%                 | 387                           | 100.0%                    | 604                      | 100.0%                           |
| 16            | Street Spillage/Debris in Right of Way-Hazardous-STS | 592            | 0           | 0                   | N/A                      | 1           | 0.0                        | 592             | 100.0%                | 590                           | 99.7%                     | 590                      | 99.7%                            |
| 17            | Tree down/low limbs - Emergency-STS                  | 511            | 0           | 0                   | N/A                      | 1           | 0.1                        | 511             | 100.0%                | 505                           | 98.8%                     | 505                      | 98.8%                            |
| 18            | Illegal Outside Storage - DCC                        | 405            | 251         | 251                 | 100.0%                   | 38          | 9.8                        | 154             | 38.0%                 | 154                           | 100.0%                    | 405                      | 100.0%                           |
| 19            | Street Repair - Routine-STS                          | 320            | 105         | 105                 | 100.0%                   | 120         | 5.7                        | 215             | 67.2%                 | 215                           | 100.0%                    | 320                      | 100.0%                           |
| 20            | Animal - Cruelty - DCC                               | 295            | 1           | 1                   | 100.0%                   | 30          | 0.2                        | 294             | 99.7%                 | 294                           | 100.0%                    | 295                      | 100.0%                           |