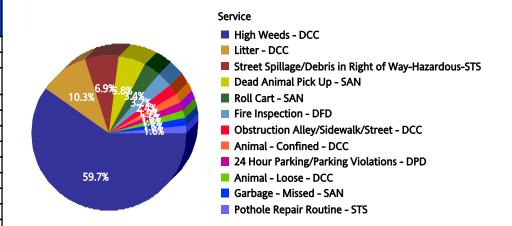

# May 2006

| Row<br>Number | Top Services Requested                               | SRs<br>Created | Open<br>SRs | Open,<br>On<br>Time | %<br>Open,<br>On<br>Time | SLA<br>Goal | Avg<br>Days<br>to<br>Close | Total<br>Closed | % of<br>SRs<br>Closed | Total<br>Closed<br>On<br>Time | %<br>Closed<br>On<br>Time | All<br>SRs<br>On<br>Time | % of<br>All<br>SRs<br>On<br>Time |
|---------------|------------------------------------------------------|----------------|-------------|---------------------|--------------------------|-------------|----------------------------|-----------------|-----------------------|-------------------------------|---------------------------|--------------------------|----------------------------------|
| 1             | High Weeds - DCC                                     | 7,177          | 2,975       | 2,975               | 100.0%                   | 38          | 10.0                       | 4,202           | 58.5%                 | 4,202                         | 100.0%                    | 7,177                    | 100.0%                           |
| 2             | Litter - DCC                                         | 1,599          | 696         | 696                 | 100.0%                   | 38          | 10.1                       | 903             | 56.5%                 | 903                           | 100.0%                    | 1,599                    | 100.0%                           |
| 3             | Dead Animal Pick Up - SAN                            | 1,531          | 0           | 0                   | N/A                      | 1           | 0.4                        | 1,531           | 100.0%                | 1,518                         | 99.2%                     | 1,518                    | 99.2%                            |
| 4             | Animal - Loose Aggressive - DCC                      | 1,462          | 0           | 0                   | N/A                      | 3           | 0.1                        | 1,462           | 100.0%                | 1,457                         | 99.7%                     | 1,457                    | 99.7%                            |
| 5             | Animal - Confined - DCC                              | 1,452          | 0           | 0                   | N/A                      | 3           | 0.1                        | 1,452           | 100.0%                | 1,447                         | 99.7%                     | 1,447                    | 99.7%                            |
| 6             | Roll Cart - SAN                                      | 1,228          | 55          | 47                  | 85.5%                    | 12          | 6.0                        | 1,173           | 95.5%                 | 1,110                         | 94.6%                     | 1,157                    | 94.2%                            |
| 7             | Obstruction Alley/Sidewalk/Street - DCC              | 1,137          | 644         | 644                 | 100.0%                   | 60          | 13.3                       | 493             | 43.4%                 | 493                           | 100.0%                    | 1,137                    | 100.0%                           |
| 8             | Bulky Trash Violations - DCC                         | 945            | 173         | 147                 | 85.0%                    | 14          | 4.4                        | 772             | 81.7%                 | 724                           | 93.8%                     | 871                      | 92.2%                            |
| 9             | Garbage - Missed - SAN                               | 934            | 7           | 6                   | 85.7%                    | 12          | 2.8                        | 927             | 99.3%                 | 922                           | 99.5%                     | 928                      | 99.4%                            |
| 10            | 24 Hour Parking/Parking Violations - DPD             | 883            | 23          | 19                  | 82.6%                    | 10          | 3.9                        | 860             | 97.4%                 | 837                           | 97.3%                     | 856                      | 96.9%                            |
| 11            | Animal - Sick/Injured - DCC                          | 768            | 0           | 0                   | N/A                      | 3           | 0.1                        | 768             | 100.0%                | 762                           | 99.2%                     | 762                      | 99.2%                            |
| 12            | Junk Motor Vehicle - DCC                             | 689            | 440         | 440                 | 100.0%                   | 126         | 10.9                       | 249             | 36.1%                 | 249                           | 100.0%                    | 689                      | 100.0%                           |
| 13            | Substandard Structure - DCC                          | 674            | 557         | 557                 | 100.0%                   | 365         | 8.5                        | 117             | 17.4%                 | 117                           | 100.0%                    | 674                      | 100.0%                           |
| 14            | Fire Inspection - DFD                                | 621            | 410         | 410                 | 100.0%                   | 60          | 9.2                        | 211             | 34.0%                 | 211                           | 100.0%                    | 621                      | 100.0%                           |
| 15            | Animal - Loose - DCC                                 | 604            | 217         | 217                 | 100.0%                   | 45          | 10.0                       | 387             | 64.1%                 | 387                           | 100.0%                    | 604                      | 100.0%                           |
| 16            | Street Spillage/Debris in Right of Way-Hazardous-STS | 592            | 0           | 0                   | N/A                      | 1           | 0.0                        | 592             | 100.0%                | 590                           | 99.7%                     | 590                      | 99.7%                            |
| 17            | Tree down/low limbs - Emergency-STS                  | 511            | 0           | 0                   | N/A                      | 1           | 0.1                        | 511             | 100.0%                | 505                           | 98.8%                     | 505                      | 98.8%                            |
| 18            | Illegal Outside Storage - DCC                        | 405            | 251         | 251                 | 100.0%                   | 38          | 9.8                        | 154             | 38.0%                 | 154                           | 100.0%                    | 405                      | 100.0%                           |
| 19            | Street Repair - Routine-STS                          | 320            | 105         | 105                 | 100.0%                   | 120         | 5.7                        | 215             | 67.2%                 | 215                           | 100.0%                    | 320                      | 100.0%                           |
| 20            | Animal - Cruelty - DCC                               | 295            | 1           | 1                   | 100.0%                   | 30          | 0.2                        | 294             | 99.7%                 | 294                           | 100.0%                    | 295                      | 100.0%                           |