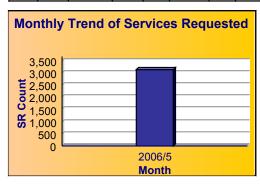

for 03

May 2006

#### **Top 10 Services**

| SR Type                                     | Service Request<br>Count |
|---------------------------------------------|--------------------------|
| High Weeds - DCC                            | 789                      |
| Litter - DCC                                | 261                      |
| Obstruction Alley/Sidewalk/Street - DCC     | 162                      |
| Dead Animal Pick Up - SAN                   | 137                      |
| Animal - Loose Aggressive - DCC             | 130                      |
| Bulky Trash Violations - DCC                | 126                      |
| Roll Cart - SAN                             | 123                      |
| Animal - Confined - DCC                     | 115                      |
| 24 Hour Parking/Parking Violations<br>- DPD | 74                       |
| Tree down/low limbs -<br>Emergency-STS      | 70                       |

### Summary - All Services Requested

| Count |       | Closed On<br>Time |       | Open | Open On<br>Time | %<br>Open<br>on<br>Time | On<br>Time |
|-------|-------|-------------------|-------|------|-----------------|-------------------------|------------|
| 3,130 | 2,380 | 2,338             | 98.2% | 750  | 737             | 98.3%                   | 98.2%      |