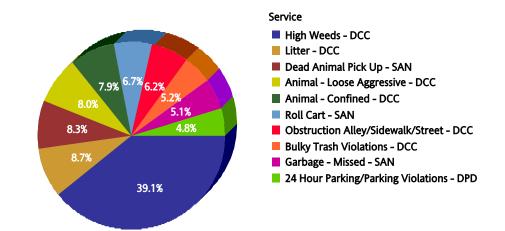

#### May 2006

| Top | 10 | Serv | ices |
|-----|----|------|------|
|-----|----|------|------|

| SR Type                                     | Service Request<br>Count |
|---------------------------------------------|--------------------------|
| High Weeds - DCC                            | 7,177                    |
| Litter - DCC                                | 1,599                    |
| Dead Animal Pick Up - SAN                   | 1,531                    |
| Animal - Loose Aggressive - DCC             | 1,462                    |
| Animal - Confined - DCC                     | 1,452                    |
| Roll Cart - SAN                             | 1,228                    |
| Obstruction Alley/Sidewalk/Street - DCC     | 1,137                    |
| Bulky Trash Violations - DCC                | 945                      |
| Garbage - Missed - SAN                      | 934                      |
| 24 Hour Parking/Parking Violations<br>- DPD | 883                      |

#### Summary - All Services Requested

|        | Total<br>Closed | Closed On |       |       | Time  |       | Time  |
|--------|-----------------|-----------|-------|-------|-------|-------|-------|
| 33,607 | 24,830          | 24,343    | 98.0% | 8,777 | 8,602 | 98.0% | 98.0% |