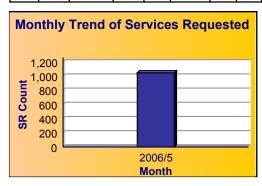

for 05

#### May 2006

### **Summary - All Services Requested**

| Count |       | Closed On<br>Time |       | Open | Open On<br>Time | %<br>Open<br>on<br>Time | On<br>Time |
|-------|-------|-------------------|-------|------|-----------------|-------------------------|------------|
| 3,180 | 2,262 | 2,220             | 98.1% | 918  | 903             | 98.4%                   | 98.2%      |