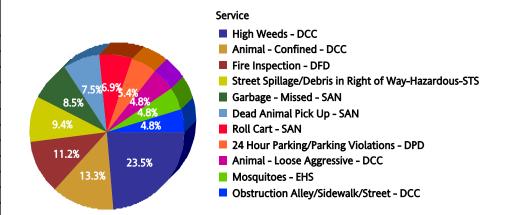

#### May 2006

| Top | 10 | Serv | ices |
|-----|----|------|------|
|-----|----|------|------|

| SR Type                                     | Service Request<br>Count |
|---------------------------------------------|--------------------------|
| High Weeds - DCC                            | 7,177                    |
| Litter - DCC                                | 1,599                    |
| Dead Animal Pick Up - SAN                   | 1,531                    |
| Animal - Loose Aggressive - DCC             | 1,462                    |
| Animal - Confined - DCC                     | 1,452                    |
| Roll Cart - SAN                             | 1,228                    |
| Obstruction Alley/Sidewalk/Street - DCC     | 1,137                    |
| Bulky Trash Violations - DCC                | 945                      |
| Garbage - Missed - SAN                      | 934                      |
| 24 Hour Parking/Parking Violations<br>- DPD | 883                      |