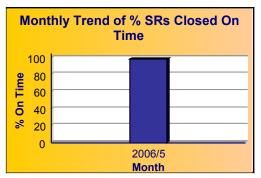

for 05

#### May 2006

### **Summary - All Services Requested**

| Count |       | Closed On<br>Time |       | Open | Open On<br>Time | %<br>Open<br>on<br>Time | On<br>Time |
|-------|-------|-------------------|-------|------|-----------------|-------------------------|------------|
| 3,180 | 2,262 | 2,220             | 98.1% | 918  | 903             | 98.4%                   | 98.2%      |