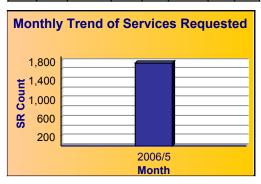

for 07

#### May 2006

| ор | 10 | Services |
|----|----|----------|
|----|----|----------|

| SR Type                                     | Service Request<br>Count |
|---------------------------------------------|--------------------------|
| High Weeds - DCC                            | 1,284                    |
| Litter - DCC                                | 210                      |
| Dead Animal Pick Up - SAN                   | 179                      |
| Animal - Loose Aggressive - DCC             | 145                      |
| Animal - Confined - DCC                     | 135                      |
| Substandard Structure - DCC                 | 115                      |
| Roll Cart - SAN                             | 98                       |
| Animal - Sick/Injured - DCC                 | 88                       |
| 24 Hour Parking/Parking Violations<br>- DPD | 80                       |
| Garbage - Missed - SAN                      | 80                       |

#### **Summary - All Services Requested**

|   | Count |       | Closed On<br>Time |       | Open  | Open On<br>Time | %<br>Open<br>on<br>Time | On<br>Time |
|---|-------|-------|-------------------|-------|-------|-----------------|-------------------------|------------|
| I | 3,639 | 2,559 | 2,522             | 98.6% | 1,080 | 1,070           | 99.1%                   | 98.7%      |