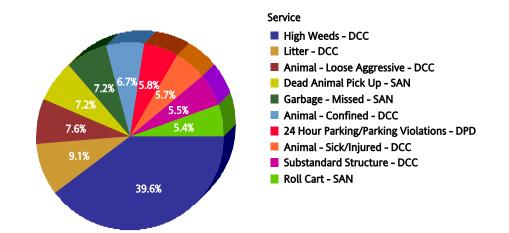

for 01

#### May 2006

#### **Top 10 Services**

| SR Type                                     | Service Request<br>Count |
|---------------------------------------------|--------------------------|
| High Weeds - DCC                            | 324                      |
| Dead Animal Pick Up - SAN                   | 120                      |
| Animal - Loose Aggressive - DCC             | 119                      |
| 24 Hour Parking/Parking Violations<br>- DPD | 101                      |
| Animal - Confined - DCC                     | 96                       |
| Tree down/low limbs -<br>Emergency-STS      | 90                       |
| Litter - DCC                                | 85                       |
| Roll Cart - SAN                             | 77                       |
| Junk Motor Vehicle - DCC                    | 62                       |
| Animal - Loose - DCC                        | 56                       |

### **Summary - All Services Requested**

| Count |       | Closed On<br>Time |       | Open | Open On<br>Time |       | Time  |
|-------|-------|-------------------|-------|------|-----------------|-------|-------|
| 2,191 | 1,632 | 1,599             | 98.0% | 559  | 549             | 98.2% | 98.0% |