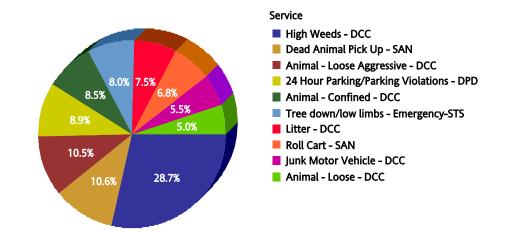

# For Citywide

#### May 2006

| Top | 10 | Serv | ices |
|-----|----|------|------|
|-----|----|------|------|

| SR Type                                     | Service Request<br>Count |
|---------------------------------------------|--------------------------|
| High Weeds - DCC                            | 7,177                    |
| Litter - DCC                                | 1,599                    |
| Dead Animal Pick Up - SAN                   | 1,531                    |
| Animal - Loose Aggressive - DCC             | 1,462                    |
| Animal - Confined - DCC                     | 1,452                    |
| Roll Cart - SAN                             | 1,228                    |
| Obstruction Alley/Sidewalk/Street - DCC     | 1,137                    |
| Bulky Trash Violations - DCC                | 945                      |
| Garbage - Missed - SAN                      | 934                      |
| 24 Hour Parking/Parking Violations<br>- DPD | 883                      |

#### Summary - All Services Requested

|        | Total<br>Closed | Closed On |       |       | Time  |       | Time  |
|--------|-----------------|-----------|-------|-------|-------|-------|-------|
| 33,607 | 24,830          | 24,343    | 98.0% | 8,777 | 8,602 | 98.0% | 98.0% |