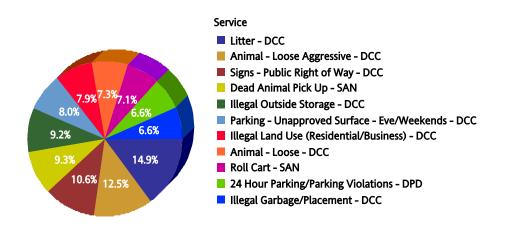

#### **Top 10 Services**

| SR Type                                     | Service Request<br>Count |
|---------------------------------------------|--------------------------|
| Litter - DCC                                | 1,541                    |
| Animal - Loose Aggressive - DCC             | 1,172                    |
| Dead Animal Pick Up - SAN                   | 1,005                    |
| Roll Cart - SAN                             | 905                      |
| Junk Motor Vehicle - DCC                    | 842                      |
| Animal - Confined - DCC                     | 834                      |
| Signs - Public Right of Way - DCC           | 795                      |
| Fire Inspection - DFD                       | 757                      |
| 24 Hour Parking/Parking Violations<br>- DPD | 718                      |
| Bulky Trash Violations - DCC                | 666                      |