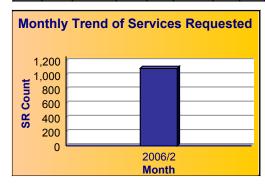

#### Summary - All Services Requested

|        | Total<br>Closed | Closed On |       | Open  | Time  |       | Time  |
|--------|-----------------|-----------|-------|-------|-------|-------|-------|
| 21,721 | 16,653          | 16,321    | 98.0% | 5,068 | 4,980 | 98.3% | 98.1% |