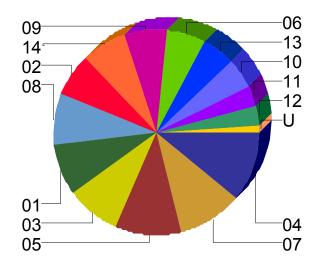

| Council District | SRs Created | % of CityWide Total | % of All SRs On Time |
|------------------|-------------|---------------------|----------------------|
| 01               | 1,761       | 8.1%                | 99.2%                |
| 02               | 1,545       | 7.1%                | 97.7%                |
| 03               | 1,865       | 8.6%                | 98.9%                |
| 04               | 2,377       | 10.9%               | 98.3%                |
| 05               | 2,199       | 10.1%               | 97.8%                |
| 06               | 1,364       | 6.3%                | 98.3%                |
| 07               | 2,229       | 10.3%               | 97.8%                |
| 08               | 1,735       | 8.0%                | 98.3%                |
| 09               | 1,422       | 6.5%                | 97.7%                |
| 10               | 986         | 4.5%                | 99.0%                |
| 11               | 762         | 3.5%                | 97.9%                |
| 12               | 625         | 2.9%                | 97.1%                |
| 13               | 1,089       | 5.0%                | 97.2%                |
| 14               | 1,494       | 6.9%                | 97.3%                |
| U                | 268         | 1.2%                | 94.0%                |
| Totals           | 21,721      | 100.0%              | 98.1%                |