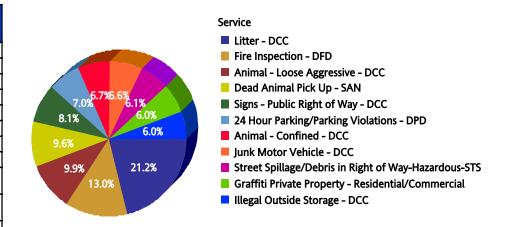

#### **Top 10 Services**

| SR Type                                                 | Service<br>Request<br>Count |
|---------------------------------------------------------|-----------------------------|
| Litter - DCC                                            | 142                         |
| Fire Inspection - DFD                                   | 87                          |
| Animal - Loose Aggressive - DCC                         | 66                          |
| Dead Animal Pick Up - SAN                               | 64                          |
| Signs - Public Right of Way - DCC                       | 54                          |
| 24 Hour Parking/Parking Violations - DPD                | 47                          |
| Animal - Confined - DCC                                 | 45                          |
| Junk Motor Vehicle - DCC                                | 44                          |
| Street Spillage/Debris in Right of<br>Way-Hazardous-STS | 41                          |
| Graffiti Private Property -<br>Residential/Commercial   | 40                          |
| Illegal Outside Storage - DCC                           | 40                          |