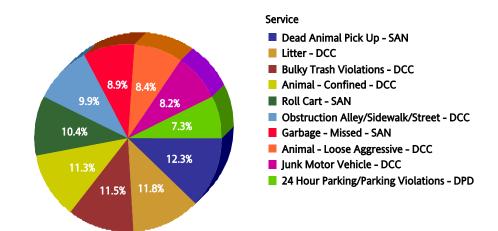

#### **Top 10 Services**

| SR Type                                     | Service Request<br>Count |
|---------------------------------------------|--------------------------|
| Litter - DCC                                | 1,541                    |
| Animal - Loose Aggressive - DCC             | 1,172                    |
| Dead Animal Pick Up - SAN                   | 1,005                    |
| Roll Cart - SAN                             | 905                      |
| Junk Motor Vehicle - DCC                    | 842                      |
| Animal - Confined - DCC                     | 834                      |
| Signs - Public Right of Way - DCC           | 795                      |
| Fire Inspection - DFD                       | 757                      |
| 24 Hour Parking/Parking Violations<br>- DPD | 718                      |
| Bulky Trash Violations - DCC                | 666                      |