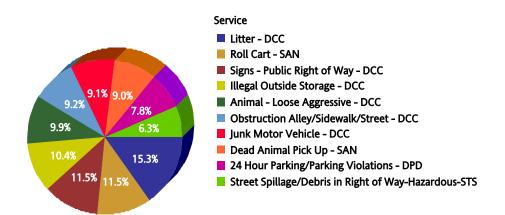

#### **Top 10 Services**

| SR Type                                     | Service Request<br>Count |
|---------------------------------------------|--------------------------|
| Litter - DCC                                | 1,541                    |
| Animal - Loose Aggressive - DCC             | 1,172                    |
| Dead Animal Pick Up - SAN                   | 1,005                    |
| Roll Cart - SAN                             | 905                      |
| Junk Motor Vehicle - DCC                    | 842                      |
| Animal - Confined - DCC                     | 834                      |
| Signs - Public Right of Way - DCC           | 795                      |
| Fire Inspection - DFD                       | 757                      |
| 24 Hour Parking/Parking Violations<br>- DPD | 718                      |
| Bulky Trash Violations - DCC                | 666                      |