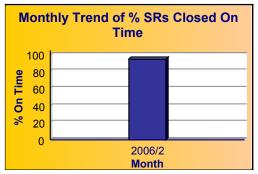

#### Summary - All Services Requested

|        | Total<br>Closed | Closed On |       | Open  | Time  |       | Time  |
|--------|-----------------|-----------|-------|-------|-------|-------|-------|
| 21,721 | 16,653          | 16,321    | 98.0% | 5,068 | 4,980 | 98.3% | 98.1% |