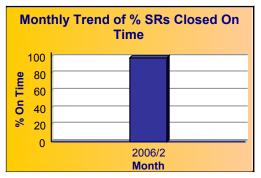

#### For Citywide

From Feb 1 2006 to Feb 28 2006

#### Summary - All Services Requested

|        | Total<br>Closed | Closed On |       | Open  | Time  |       | Time  |
|--------|-----------------|-----------|-------|-------|-------|-------|-------|
| 21,721 | 16,653          | 16,321    | 98.0% | 5,068 | 4,980 | 98.3% | 98.1% |