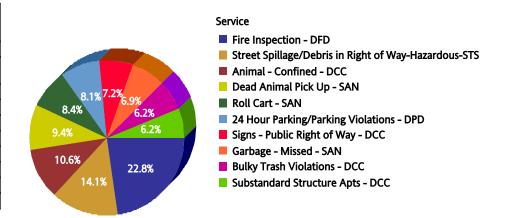

#### **Top 10 Services**

| SR Type                                     | Service Request<br>Count |
|---------------------------------------------|--------------------------|
| Litter - DCC                                | 1,541                    |
| Animal - Loose Aggressive - DCC             | 1,172                    |
| Dead Animal Pick Up - SAN                   | 1,005                    |
| Roll Cart - SAN                             | 905                      |
| Junk Motor Vehicle - DCC                    | 842                      |
| Animal - Confined - DCC                     | 834                      |
| Signs - Public Right of Way - DCC           | 795                      |
| Fire Inspection - DFD                       | 757                      |
| 24 Hour Parking/Parking Violations<br>- DPD | 718                      |
| Bulky Trash Violations - DCC                | 666                      |