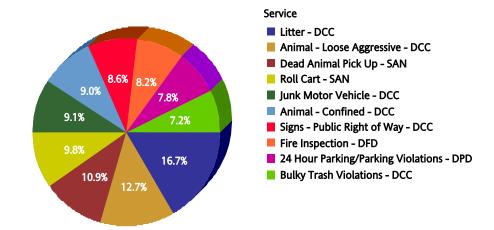

#### **Top 10 Services**

| SR Type                                     | Service Request<br>Count |
|---------------------------------------------|--------------------------|
| Litter - DCC                                | 1,541                    |
| Animal - Loose Aggressive - DCC             | 1,172                    |
| Dead Animal Pick Up - SAN                   | 1,005                    |
| Roll Cart - SAN                             | 905                      |
| Junk Motor Vehicle - DCC                    | 842                      |
| Animal - Confined - DCC                     | 834                      |
| Signs - Public Right of Way - DCC           | 795                      |
| Fire Inspection - DFD                       | 757                      |
| 24 Hour Parking/Parking Violations<br>- DPD | 718                      |
| Bulky Trash Violations - DCC                | 666                      |