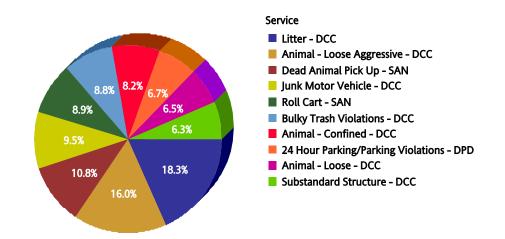

### **Top 10 Services**

| SR Type                                              | Service<br>Request<br>Count |
|------------------------------------------------------|-----------------------------|
| Litter - DCC                                         | 130                         |
| Animal - Loose Aggressive - DCC                      | 109                         |
| Signs - Public Right of Way - DCC                    | 93                          |
| Dead Animal Pick Up - SAN                            | 81                          |
| Illegal Outside Storage - DCC                        | 80                          |
| Parking - Unapproved Surface -<br>Eve/Weekends - DCC | 70                          |
| Illegal Land Use (Residential/Business) - DCC        | 69                          |
| Animal - Loose - DCC                                 | 64                          |
| Roll Cart - SAN                                      | 62                          |
| 24 Hour Parking/Parking Violations - DPD             | 58                          |
| Illegal Garbage/Placement - DCC                      | 58                          |