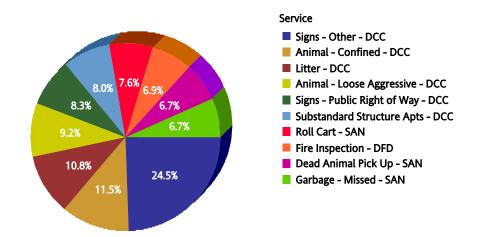

### **Top 10 Services**

| SR Type                                              | Service<br>Request<br>Count |
|------------------------------------------------------|-----------------------------|
| Litter - DCC                                         | 130                         |
| Animal - Loose Aggressive - DCC                      | 109                         |
| Signs - Public Right of Way - DCC                    | 93                          |
| Dead Animal Pick Up - SAN                            | 81                          |
| Illegal Outside Storage - DCC                        | 80                          |
| Parking - Unapproved Surface -<br>Eve/Weekends - DCC | 70                          |
| Illegal Land Use (Residential/Business) - DCC        | 69                          |
| Animal - Loose - DCC                                 | 64                          |
| Roll Cart - SAN                                      | 62                          |
| 24 Hour Parking/Parking Violations - DPD             | 58                          |
| Illegal Garbage/Placement - DCC                      | 58                          |