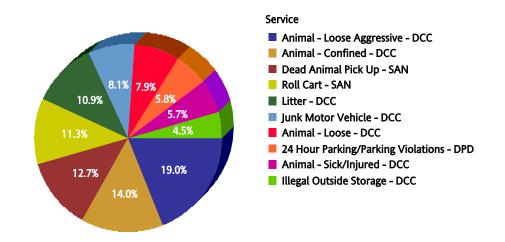

#### **Top 10 Services**

| SR Type                                     | Service Request<br>Count |
|---------------------------------------------|--------------------------|
| Litter - DCC                                | 1,541                    |
| Animal - Loose Aggressive - DCC             | 1,172                    |
| Dead Animal Pick Up - SAN                   | 1,005                    |
| Roll Cart - SAN                             | 905                      |
| Junk Motor Vehicle - DCC                    | 842                      |
| Animal - Confined - DCC                     | 834                      |
| Signs - Public Right of Way - DCC           | 795                      |
| Fire Inspection - DFD                       | 757                      |
| 24 Hour Parking/Parking Violations<br>- DPD | 718                      |
| Bulky Trash Violations - DCC                | 666                      |