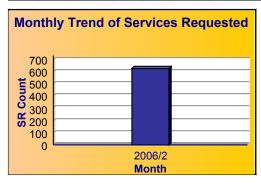

### **Summary - All Services Requested**

|       | Total<br>Closed | Total<br>Closed On<br>Time |       |     | Open On | Open  | Time  |
|-------|-----------------|----------------------------|-------|-----|---------|-------|-------|
| 1,545 | 1,130           | 1,102                      | 97.5% | 415 | 408     | 98.3% | 97.7% |