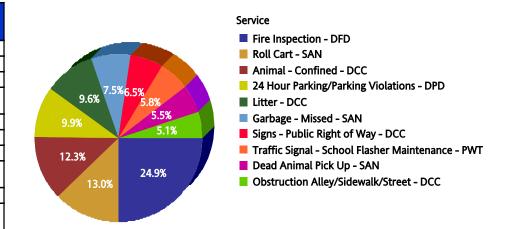

### **Top 10 Services**

| SR Type                                              | Service<br>Request<br>Count |
|------------------------------------------------------|-----------------------------|
| Litter - DCC                                         | 130                         |
| Animal - Loose Aggressive - DCC                      | 109                         |
| Signs - Public Right of Way - DCC                    | 93                          |
| Dead Animal Pick Up - SAN                            | 81                          |
| Illegal Outside Storage - DCC                        | 80                          |
| Parking - Unapproved Surface -<br>Eve/Weekends - DCC | 70                          |
| Illegal Land Use (Residential/Business) - DCC        | 69                          |
| Animal - Loose - DCC                                 | 64                          |
| Roll Cart - SAN                                      | 62                          |
| 24 Hour Parking/Parking Violations - DPD             | 58                          |
| Illegal Garbage/Placement - DCC                      | 58                          |