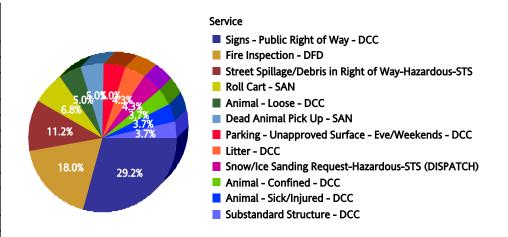

#### **Top 10 Services**

| SR Type                                                 | Service<br>Request<br>Count |
|---------------------------------------------------------|-----------------------------|
| Litter - DCC                                            | 142                         |
| Fire Inspection - DFD                                   | 87                          |
| Animal - Loose Aggressive - DCC                         | 66                          |
| Dead Animal Pick Up - SAN                               | 64                          |
| Signs - Public Right of Way - DCC                       | 54                          |
| 24 Hour Parking/Parking Violations - DPD                | 47                          |
| Animal - Confined - DCC                                 | 45                          |
| Junk Motor Vehicle - DCC                                | 44                          |
| Street Spillage/Debris in Right of<br>Way-Hazardous-STS | 41                          |
| Graffiti Private Property -<br>Residential/Commercial   | 40                          |
| Illegal Outside Storage - DCC                           | 40                          |