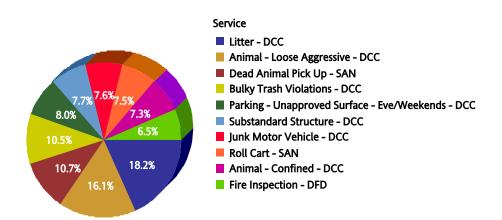

#### **Top 10 Services**

| SR Type                                     | Service Request<br>Count |
|---------------------------------------------|--------------------------|
| Litter - DCC                                | 1,541                    |
| Animal - Loose Aggressive - DCC             | 1,172                    |
| Dead Animal Pick Up - SAN                   | 1,005                    |
| Roll Cart - SAN                             | 905                      |
| Junk Motor Vehicle - DCC                    | 842                      |
| Animal - Confined - DCC                     | 834                      |
| Signs - Public Right of Way - DCC           | 795                      |
| Fire Inspection - DFD                       | 757                      |
| 24 Hour Parking/Parking Violations<br>- DPD | 718                      |
| Bulky Trash Violations - DCC                | 666                      |