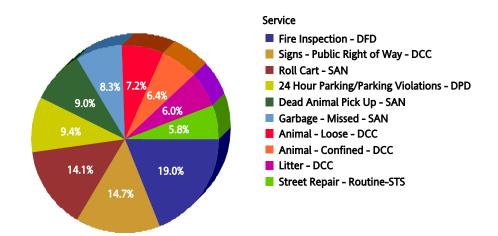

#### **Top 10 Services**

| SR Type                                     | Service Request<br>Count |
|---------------------------------------------|--------------------------|
| Litter - DCC                                | 1,541                    |
| Animal - Loose Aggressive - DCC             | 1,172                    |
| Dead Animal Pick Up - SAN                   | 1,005                    |
| Roll Cart - SAN                             | 905                      |
| Junk Motor Vehicle - DCC                    | 842                      |
| Animal - Confined - DCC                     | 834                      |
| Signs - Public Right of Way - DCC           | 795                      |
| Fire Inspection - DFD                       | 757                      |
| 24 Hour Parking/Parking Violations<br>- DPD | 718                      |
| Bulky Trash Violations - DCC                | 666                      |