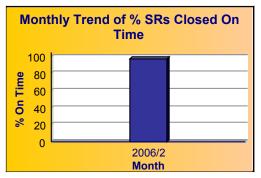

### **Summary - All Services Requested**

|       | Total<br>Closed | Total<br>Closed On<br>Time |       |     | Open On | Open  | Time  |
|-------|-----------------|----------------------------|-------|-----|---------|-------|-------|
| 1,545 | 1,130           | 1,102                      | 97.5% | 415 | 408     | 98.3% | 97.7% |