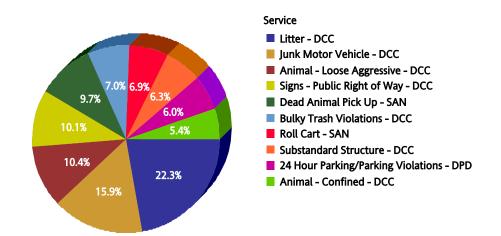

### **Top 10 Services**

| SR Type                                              | Service<br>Request<br>Count |
|------------------------------------------------------|-----------------------------|
| Litter - DCC                                         | 130                         |
| Animal - Loose Aggressive - DCC                      | 109                         |
| Signs - Public Right of Way - DCC                    | 93                          |
| Dead Animal Pick Up - SAN                            | 81                          |
| Illegal Outside Storage - DCC                        | 80                          |
| Parking - Unapproved Surface -<br>Eve/Weekends - DCC | 70                          |
| Illegal Land Use (Residential/Business) - DCC        | 69                          |
| Animal - Loose - DCC                                 | 64                          |
| Roll Cart - SAN                                      | 62                          |
| 24 Hour Parking/Parking Violations - DPD             | 58                          |
| Illegal Garbage/Placement - DCC                      | 58                          |