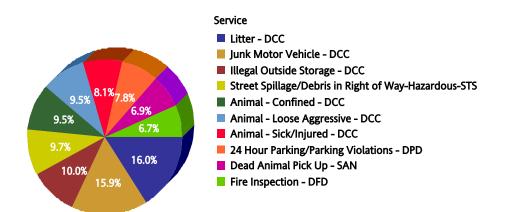

#### **Top 10 Services**

| SR Type                                     | Service Request<br>Count |
|---------------------------------------------|--------------------------|
| Litter - DCC                                | 1,541                    |
| Animal - Loose Aggressive - DCC             | 1,172                    |
| Dead Animal Pick Up - SAN                   | 1,005                    |
| Roll Cart - SAN                             | 905                      |
| Junk Motor Vehicle - DCC                    | 842                      |
| Animal - Confined - DCC                     | 834                      |
| Signs - Public Right of Way - DCC           | 795                      |
| Fire Inspection - DFD                       | 757                      |
| 24 Hour Parking/Parking Violations<br>- DPD | 718                      |
| Bulky Trash Violations - DCC                | 666                      |