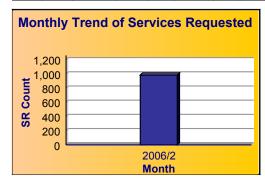

#### For Citywide

From Feb 1 2006 to Feb 28 2006

#### Summary - All Services Requested

|        | Total<br>Closed | Closed On |       | Open  | Time  |       | Time  |
|--------|-----------------|-----------|-------|-------|-------|-------|-------|
| 21,721 | 16,653          | 16,321    | 98.0% | 5,068 | 4,980 | 98.3% | 98.1% |