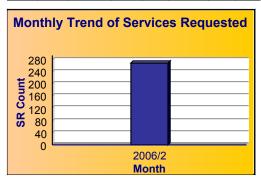

| Council District | SRs Created | % of CityWide Total | % of All SRs On Time |
|------------------|-------------|---------------------|----------------------|
| 01               | 1,761       | 8.1%                | 99.2%                |
| 02               | 1,545       | 7.1%                | 97.7%                |
| 03               | 1,865       | 8.6%                | 98.9%                |
| 04               | 2,377       | 10.9%               | 98.3%                |
| 05               | 2,199       | 10.1%               | 97.8%                |
| 06               | 1,364       | 6.3%                | 98.3%                |
| 07               | 2,229       | 10.3%               | 97.8%                |
| 08               | 1,735       | 8.0%                | 98.3%                |
| 09               | 1,422       | 6.5%                | 97.7%                |
| 10               | 986         | 4.5%                | 99.0%                |
| 11               | 762         | 3.5%                | 97.9%                |
| 12               | 625         | 2.9%                | 97.1%                |
| 13               | 1,089       | 5.0%                | 97.2%                |
| 14               | 1,494       | 6.9%                | 97.3%                |
| U                | 268         | 1.2%                | 94.0%                |
| Totals           | 21,721      | 100.0%              | 98.1%                |