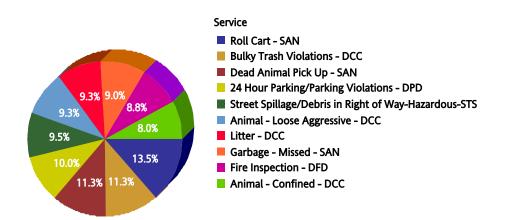

#### **Top 10 Services**

| SR Type                                                 | Service<br>Request<br>Count |
|---------------------------------------------------------|-----------------------------|
| Litter - DCC                                            | 142                         |
| Fire Inspection - DFD                                   | 87                          |
| Animal - Loose Aggressive - DCC                         | 66                          |
| Dead Animal Pick Up - SAN                               | 64                          |
| Signs - Public Right of Way - DCC                       | 54                          |
| 24 Hour Parking/Parking Violations - DPD                | 47                          |
| Animal - Confined - DCC                                 | 45                          |
| Junk Motor Vehicle - DCC                                | 44                          |
| Street Spillage/Debris in Right of<br>Way-Hazardous-STS | 41                          |
| Graffiti Private Property -<br>Residential/Commercial   | 40                          |
| Illegal Outside Storage - DCC                           | 40                          |