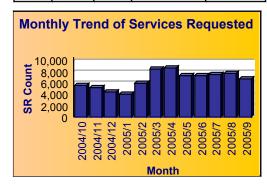

for Central (1), North Central (6), Northeast (2), Northwest (5), Southeast (3), Southwest (4), Unknown From Oct 1 2004 to Sep 302005

| SR      | Total   |       | Total Closed On | % Closed on |
|---------|---------|-------|-----------------|-------------|
| Counter | Closed  |       | Time            | Time        |
| 323,634 | 314,748 | 8,886 | 273,813         | 87.0%       |