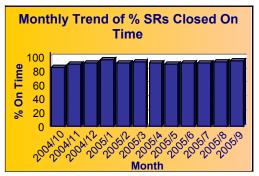

| SR      | Total   |       | Total Closed On | % Closed on |
|---------|---------|-------|-----------------|-------------|
| Counter | Closed  |       | Time            | Time        |
| 323,634 | 314,748 | 8,886 | 273,813         | 87.0%       |