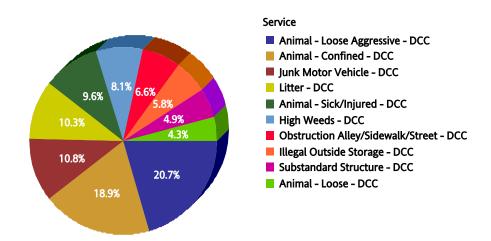

### **Top 10 Services**

| SR Type                                 | Service Request<br>Count |
|-----------------------------------------|--------------------------|
| Animal - Loose Aggressive - DCC         | 5,321                    |
| Animal - Confined - DCC                 | 4,873                    |
| Junk Motor Vehicle - DCC                | 2,790                    |
| <u>Litter - DCC</u>                     | 2,644                    |
| Animal - Sick/Injured - DCC             | 2,467                    |
| High Weeds - DCC                        | 2,089                    |
| Obstruction Alley/Sidewalk/Street - DCC | 1,709                    |
| Illegal Outside Storage - DCC           | 1,501                    |
| <u>Substandard Structure - DCC</u>      | 1,274                    |
| Animal - Loose - DCC                    | 1,096                    |