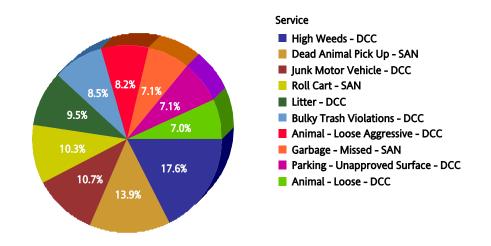

### **Top 10 Services**

| SR Type                                 | Service Request<br>Count |
|-----------------------------------------|--------------------------|
| High Weeds - DCC                        | 26,127                   |
| Dead Animal Pick Up - SAN               | 17,595                   |
| <u>Litter - DCC</u>                     | 15,385                   |
| Animal - Loose Aggressive - DCC         | 14,441                   |
| <u>Animal - Confined - DCC</u>          | 14,424                   |
| Bulky Trash Violations - DCC            | 14,304                   |
| Roll Cart - SAN                         | 12,878                   |
| Junk Motor Vehicle - DCC                | 11,892                   |
| Obstruction Alley/Sidewalk/Street - DCC | 11,259                   |
| Garbage - Missed - SAN                  | 11,017                   |