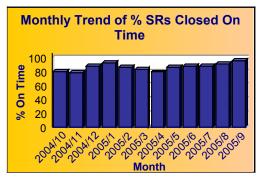

|
| Street Spillage/Debris in Right of<br>Way-Hazardous-STS | 1,362                       |
| Junk Motor Vehicle - DCC                                | 1,140                       |
| Roll Cart - SAN                                         | 1,131                       |
| Garbage - Missed - SAN                                  | 1,129                       |
| Fire Inspection - DFD                                   | 996                         |
| Bulky Trash Violations - DCC                            | 994                         |



| SR      | Total  |       | Total Closed On | % Closed on |
|---------|--------|-------|-----------------|-------------|
| Counter | Closed |       | Time            | Time        |
| 35,473  | 34,227 | 1,246 | 29,332          | 85.7%       |







for Northwest (5) From Oct 1 2004 to Sep 30 2005

| Row<br>Number | Top Services Requested                               | SRs<br>Created | Open<br>SRs | Open,<br>On<br>Time | %<br>Open,<br>On<br>Time | SLA<br>Goal | Avg<br>Days<br>to<br>Close | Total<br>Closed | % of<br>SRs<br>Closed | Total<br>Closed<br>On<br>Time | %<br>Closed<br>On<br>Time |
|---------------|------------------------------------------------------|----------------|-------------|---------------------|--------------------------|-------------|----------------------------|-----------------|-----------------------|-------------------------------|---------------------------|
| 1             | High Weeds - DCC                                     | 3,539          | 111         | 43                  | 38.7%