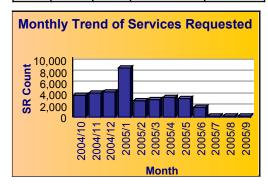

otor Vehicle - DCC                | 2,790                    |
| <u>Litter - DCC</u>                     | 2,644                    |
| Animal - Sick/Injured - DCC             | 2,467                    |
| High Weeds - DCC                        | 2,089                    |
| Obstruction Alley/Sidewalk/Street - DCC | 1,709                    |
| Illegal Outside Storage - DCC           | 1,501                    |
| <u>Substandard Structure - DCC</u>      | 1,274                    |
| Animal - Loose - DCC                    | 1,096                    |



| SR      | Total  |     | Total Closed On | % Closed on |
|---------|--------|-----|-----------------|-------------|
| Counter | Closed |     | Time            | Time        |
| 37,414  | 36,990 | 424 | 30,253          | 81.8%       |







for Unknown

From Oct 1 2004 to Sep 30 2005

| Row<br>Number | Top Services Requested                               | SRs<br>Created | Open<br>SRs | Open,<br>On<br>Time | %<br>Open,<br>On<br>Time | SLA<br>Goal | Avg<br>Days<br>to<br>Close | Total<br>Closed | % of<br>SRs<br>Closed | Total<br>Closed<br>On<br>Time | %<br>Closed<br>On<br>Time |
|---------------|------------------------------------------------------|----------------|-------------|---------------------|--------------------------|-------------|----------------------------|-----------------|-----------------------|-------------------------------|---------------------------|
| 1             | Animal - Loose Aggressive - DCC                      | 5,321          | 0           | 0                   |                          |