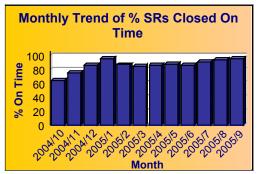

|
| Junk Motor Vehicle - DCC           | 3,713                    |
| Roll Cart - SAN                    | 3,594                    |
| <u>Litter - DCC</u>                | 3,324                    |
| Bulky Trash Violations - DCC       | 2,977                    |
| Animal - Loose Aggressive - DCC    | 2,858                    |
| Garbage - Missed - SAN             | 2,486                    |
| Parking - Unapproved Surface - DCC | 2,485                    |
| Animal - Loose - DCC               | 2,440                    |



#### Summary - All Services Requested

| SR<br>Counter | Total<br>Closed |       |        | % Closed on<br>Time |
|---------------|-----------------|-------|--------|---------------------|
| 74,306        | 71,862          | 2,444 | 61,566 | 85.7%               |





Page: 1



for Southwest (4) From Oct 1 2004 to Sep 30 2005

| Row<br>Number | Top Services Requested                               | SRs<br>Created | Open<br>SRs | Open,<br>On<br>Time | %<br>Open,<br>On<br>Time | SLA<br>Goal | Avg<br>Days<br>to<br>Close | Total<br>Closed | % of<br>SRs<br>Closed | Total<br>Closed<br>On<br>Time | %<br>Closed<br>On<br>Time |
|---------------|------------------------------------------------------|----------------|-------------|---------------------|--------------------------|-------------|----------------------------|-----------------|-----------------------|-------------------------------|---------------------------|
| 1             | High Weeds - DCC                                     | 6,142          | 46          | 39                  | 84.8%