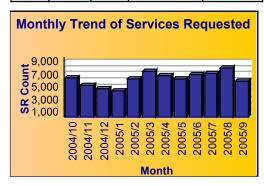

for Central (1)

From Oct 1 2004 to Sep 30 2005

| SR      | Total  | Total | Total Closed On | % Closed on |
|---------|--------|-------|-----------------|-------------|
| Counter | Closed | Open  | Time            | Time        |
| 23,932  | 23,205 | 727   | 20,991          | 90.5%       |