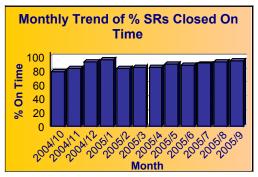

for Central (1), North Central (6), Northeast (2), Northwest (5), Southeast (3), Southwest (4), Unknown From Oct 1 2004 to Sep 302005

| SR      | Total   |       | Total Closed On | % Closed on |
|---------|---------|-------|-----------------|-------------|
| Counter | Closed  |       | Time            | Time        |
| 323,634 | 314,748 | 8,886 | 273,813         | 87.0%       |