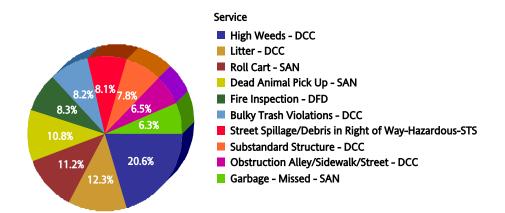

### **Top 10 Services**

| SR Type                                 | Service Request<br>Count |
|-----------------------------------------|--------------------------|
| High Weeds - DCC                        | 26,127                   |
| Dead Animal Pick Up - SAN               | 17,595                   |
| <u>Litter - DCC</u>                     | 15,385                   |
| Animal - Loose Aggressive - DCC         | 14,441                   |
| <u>Animal - Confined - DCC</u>          | 14,424                   |
| Bulky Trash Violations - DCC            | 14,304                   |
| Roll Cart - SAN                         | 12,878                   |
| Junk Motor Vehicle - DCC                | 11,892                   |
| Obstruction Alley/Sidewalk/Street - DCC | 11,259                   |
| Garbage - Missed - SAN                  | 11,017                   |