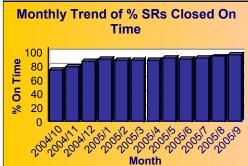

| SR      | Total   |       | Total Closed On | % Closed on |
|---------|---------|-------|-----------------|-------------|
| Counter | Closed  |       | Time            | Time        |
| 323,634 | 314,748 | 8,886 | 273,813         | 87.0%       |