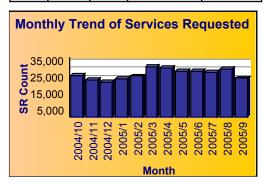

>                     | 15,385                   |
| Animal - Loose Aggressive - DCC         | 14,441                   |
| <u>Animal - Confined - DCC</u>          | 14,424                   |
| Bulky Trash Violations - DCC            | 14,304                   |
| Roll Cart - SAN                         | 12,878                   |
| Junk Motor Vehicle - DCC                | 11,892                   |
| Obstruction Alley/Sidewalk/Street - DCC | 11,259                   |
| Garbage - Missed - SAN                  | 11,017                   |



| SR      | Total   |       | Total Closed On | % Closed on |
|---------|---------|-------|-----------------|-------------|
| Counter | Closed  |       | Time            | Time        |
| 323,634 | 314,748 | 8,886 | 273,813         | 87.0%       |







for Central (1), North Central (6), Northeast (2), Northwest (5), Southeast (3), Southwest (4), Unknown From Oct 1 2004 to Sep 30 2005

| Row<br>Number | Top Services Requested                               | SRs<br>Created | Open<br>SRs | Open,<br>On<br>Time | %<br>Open,<br>On<br>Time | SLA<br>Goal | Avg<br>Days<br>to<br>Close | Total<br>Closed | % of<br>SRs<br>Closed | Total<br>Closed<br>On<br>Time | %<br>Closed<br>On<br>Time |
|---------------|------------------------------------------------------|----------------|-------------|---------------------|--------------------------|-------------|----------------------------|-----------------|-----------------------|-------------------------------|---------------------------|
| 1             | High Weeds - DCC