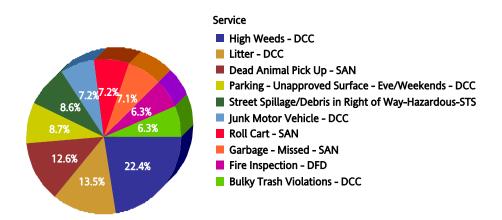

- DCC</u>                                     | 2,138                       |
| Dead Animal Pick Up - SAN                               | 1,989                       |
| Parking - Unapproved Surface -<br>Eve/Weekends - DCC    | 1,377                       |
| Street Spillage/Debris in Right of<br>Way-Hazardous-STS | 1,362                       |
| Junk Motor Vehicle - DCC                                | 1,140                       |
| Roll Cart - SAN                                         | 1,131                       |
| Garbage - Missed - SAN                                  | 1,129                       |
| Fire Inspection - DFD                                   | 996                         |
| Bulky Trash Violations - DCC                            | 994                         |



| SR      | Total  |       | Total Closed On | % Closed on |
|---------|--------|-------|-----------------|-------------|
| Counter | Closed |       | Time            | Time        |
| 35,473  | 34,227 | 1,246 | 29,332          | 85.7%       |







for Northwest (5) From Oct 1 2004 to Sep 30 2005

| Row<br>Number | Top Services Requested                               | SRs<br>Created | Open<br>SRs | Open,<br>On<br>Time | %<br>Open,<br>On<br>Time | SLA<br>Goal | Avg<br>Days<br>to<br>Close | Total<br>Closed | % of<br>SRs<br>Closed | Total<br>Closed<br>On<br>Time | %<br>Closed<br>On<br>Time |
|---------------|------------------------------------------------------|----------------|-------------|---------------------|--------------------------|-------------|----------------------------|----