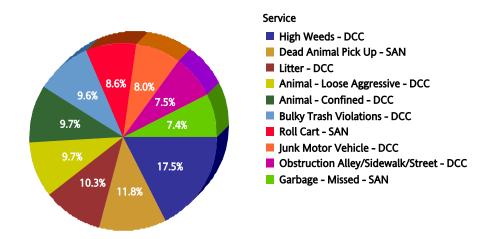

### **Top 10 Services**

| SR Type                                 | Service Request<br>Count |
|-----------------------------------------|--------------------------|
| High Weeds - DCC                        | 26,127                   |
| Dead Animal Pick Up - SAN               | 17,595                   |
| <u>Litter - DCC</u>                     | 15,385                   |
| Animal - Loose Aggressive - DCC         | 14,441                   |
| <u>Animal - Confined - DCC</u>          | 14,424                   |
| Bulky Trash Violations - DCC            | 14,304                   |
| Roll Cart - SAN                         | 12,878                   |
| Junk Motor Vehicle - DCC                | 11,892                   |
| Obstruction Alley/Sidewalk/Street - DCC | 11,259                   |
| Garbage - Missed - SAN                  | 11,017                   |