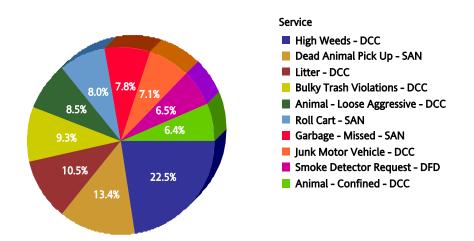

#### Top 10 Services

| SR Type                         | Service Request<br>Count |
|---------------------------------|--------------------------|
| High Weeds - DCC                | 9,397                    |
| Dead Animal Pick Up - SAN       | 5,596                    |
| <u>Litter - DCC</u>             | 4,396                    |
| Bulky Trash Violations - DCC    | 3,894                    |
| Animal - Loose Aggressive - DCC | 3,535                    |
| Roll Cart - SAN                 | 3,329                    |
| Garbage - Missed - SAN          | 3,264                    |
| Junk Motor Vehicle - DCC        | 2,944                    |
| Smoke Detector Request -<br>DFD | 2,700                    |
| Animal - Confined - DCC         | 2,690                    |