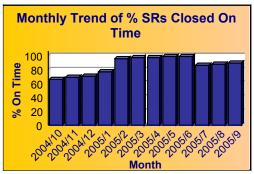

or Vehicle - DCC                | 2,790                    |
| <u>Litter - DCC</u>                     | 2,644                    |
| Animal - Sick/Injured - DCC             | 2,467                    |
| High Weeds - DCC                        | 2,089                    |
| Obstruction Alley/Sidewalk/Street - DCC | 1,709                    |
| Illegal Outside Storage - DCC           | 1,501                    |
| <u>Substandard Structure - DCC</u>      | 1,274                    |
| Animal - Loose - DCC                    | 1,096                    |



| SR      | Total  |     | Total Closed On | % Closed on |
|---------|--------|-----|-----------------|-------------|
| Counter | Closed |     | Time            | Time        |
| 37,414  | 36,990 | 424 | 30,253          | 81.8%       |







for Unknown

From Oct 1 2004 to Sep 30 2005

| Row<br>Number | Top Services Requested                               | SRs<br>Created | Open<br>SRs | Open,<br>On<br>Time | %<br>Open,<br>On<br>Time | SLA<br>Goal | Avg<br>Days<br>to<br>Close | Total<br>Closed | % of<br>SRs<br>Closed | Total<br>Closed<br>On<br>Time | %<br>Closed<br>On<br>Time |
|---------------|------------------------------------------------------|----------------|-------------|---------------------|--------------------------|-------------|----------------------------|-----------------|-----------------------|-------------------------------|---------------------------|
| 1             | Animal - Loose Aggressive - DCC                      | 5,321          | 0           | 0                   |                          | 3