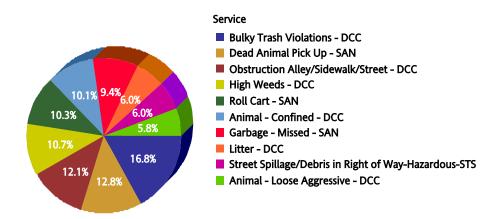

### **Top 10 Services**

| SR Type                                 | Service Request<br>Count |
|-----------------------------------------|--------------------------|
| High Weeds - DCC                        | 26,127                   |
| Dead Animal Pick Up - SAN               | 17,595                   |
| <u>Litter - DCC</u>                     | 15,385                   |
| Animal - Loose Aggressive - DCC         | 14,441                   |
| <u>Animal - Confined - DCC</u>          | 14,424                   |
| Bulky Trash Violations - DCC            | 14,304                   |
| Roll Cart - SAN                         | 12,878                   |
| Junk Motor Vehicle - DCC                | 11,892                   |
| Obstruction Alley/Sidewalk/Street - DCC | 11,259                   |
| Garbage - Missed - SAN                  | 11,017                   |