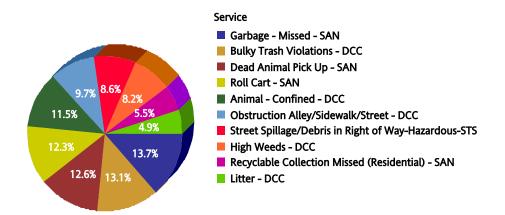

### **Top 10 Services**

| SR Type                                 | Service Request<br>Count |
|-----------------------------------------|--------------------------|
| High Weeds - DCC                        | 26,127                   |
| Dead Animal Pick Up - SAN               | 17,595                   |
| <u>Litter - DCC</u>                     | 15,385                   |
| Animal - Loose Aggressive - DCC         | 14,441                   |
| <u>Animal - Confined - DCC</u>          | 14,424                   |
| Bulky Trash Violations - DCC            | 14,304                   |
| Roll Cart - SAN                         | 12,878                   |
| Junk Motor Vehicle - DCC                | 11,892                   |
| Obstruction Alley/Sidewalk/Street - DCC | 11,259                   |
| Garbage - Missed - SAN                  | 11,017                   |