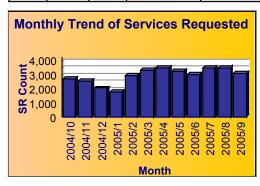

|
| Street Spillage/Debris in Right of<br>Way-Hazardous-STS | 1,362                       |
| Junk Motor Vehicle - DCC                                | 1,140                       |
| Roll Cart - SAN                                         | 1,131                       |
| Garbage - Missed - SAN                                  | 1,129                       |
| Fire Inspection - DFD                                   | 996                         |
| Bulky Trash Violations - DCC                            | 994                         |



| SR      | Total  |       | Total Closed On | % Closed on |
|---------|--------|-------|-----------------|-------------|
| Counter | Closed |       | Time            | Time        |
| 35,473  | 34,227 | 1,246 | 29,332          | 85.7%       |







for Northwest (5) From Oct 1 2004 to Sep 30 2005

| Row<br>Number | Top Services Requested                               | SRs<br>Created | Open<br>SRs | Open,<br>On<br>Time | %<br>Open,<br>On<br>Time | SLA<br>Goal | Avg<br>Days<br>to<br>Close | Total<br>Closed | % of<br>SRs<br>Closed | Total<br>Closed<br>On<br>Time | %<br>Closed<br>On<br>Time |
|---------------|------------------------------------------------------|----------------|-------------|---------------------|--------------------------|-------------|----------------------------|-----------------|-----------------------|-------------------------------|---------------------------|
| 1             | High Weeds - DCC                                     | 3,539          | 111         | 43                  | 38.7%