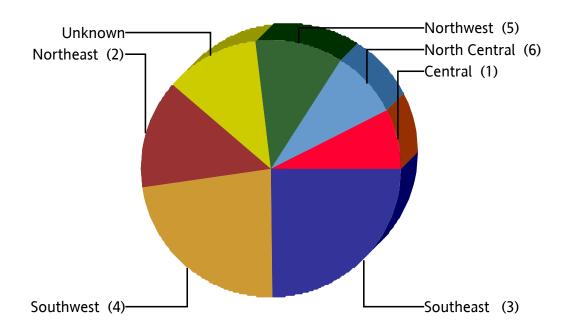

FY 2004 - 2005

Year End Service Request
Performance Reports
by
City Service Area
And Citywide Summary

| Service Area      | Service Request Count | Percent of Total |
|-------------------|-----------------------|------------------|
| Central (1)       | 23,932                | 7.4%             |
| North Central (6) | 27,817                | 8.6%             |
| Northeast (2)     | 44,714                | 13.8%            |
| Northwest (5)     | 35,473                | 11.0%            |
| Southeast (3)     | 79,978                | 24.7%            |
| Southwest (4)     | 74,306                | 23.0%            |
| <u>Unknown</u>    | 37,414                | 11.6%            |
| Total             | 323,634               |                  |

for Central (1), North Central (6), Northeast (2), Northwest (5), Southeast (3), Southwest (4), Unknown From Oct 1 2004 to Sep 302005